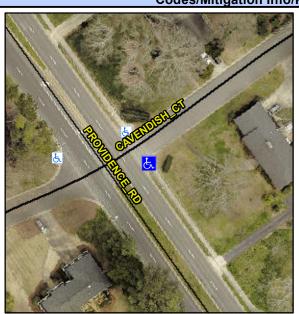

## Access Compliance Report Public Rights-of-Way (Curb Ramps)

Intersection ID: 19024 Main Street: CAVENDISH\_CT Cross Street: PROVIDENCE\_RD Location: SE

ADA ID: 4BE28461FFCF Ramp Type: PerpDiag Initial Pass/Fail: Fail Overall Compliance: No Severity Score: 8.75

## Field Measurements/Component Compliance

Street 1 Name
Stop Condition-Street 2
Street 2 Name
Stop Condition-Street 1

CAVENDISH CT StopSign PROVIDENCE RD None Possible Solutions:

Remove & Replace Curb Ramp With Two New Directional Ramps or Equivalent.