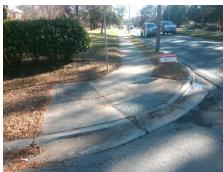

Surveyor Notes:

N/A

PROW/ADA:

Not Found, R304.5.1

Total Cost: \$ 3200.00

Compliance Description Data Compliance Description Data Yes N/A Ramp Length (in) 48.0 Ramp Slope (%) 6.7 Yes Ramp XSlope (%) No Ramp Width (in) 39.0 0.0 N/A N/A Flare Type LT N/A Flare Type RT N/A N/A N/A N/A Flare Slope RT (%) N/A Flare Slope LT (%) N/A Flare Traversable LT? N/A N/A Flare Traversable RT? N/A N/A N/A N/A **DWS Provided?** N/A Landing Length (in) N/A Landing Width (in) N/A N/A **DWS Contrast?** N/A N/A N/A N/A Landing Slope (%) DWS Length (in) N/A N/A Landing X Slope (%) N/A N/A DWS Full Width? N/A N/A Landing Curb? (Y/N) N/A N/A DWS Offset (in) N/A N/A N/A Shared Landing? N/A Gutter Ponding? N/A N/A Gutter Slope (%) N/A N/A Gutter Lip Ht (in) N/A N/A Gutter X Slope (%) N/A N/A Painted X Walk1? No N/A Painted X Walk2? No X Walk 1 Direction To NW X Walk 2 Direction To SW N/A N/A X Walk 1 Width (in) X Walk 2 Width (in) N/A X Walk 1 Slope (%) 5.3 X Walk 2 Slope (%) 3.0 X Walk 1 X Slope (%) 1.1 X Walk 2 X Slope (%) 4.3 N/A N/A N/A Ramp inside XWalk2? N/A Ramp inside XWalk1? Road Slope (%) 0.5 N/A Clear Space? N/A N/A Road X Slope (%) 6.7 Clear Space to XWalk (in) N/A N/A N/A Any Obstructions? N/A Storm Grate/Utility Hazard? N/A **Obstruction Type** Storm Grate/Utility Type N/A N/A

Yes

Surface Condition? (G/P)

Good