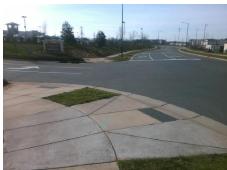

## Access Compliance Report Public Rights-of-Way (Curb Ramps)

8.7 4.5 N/A N/A N/A N/A N/A N/A

> N/A N/A N/A N/A N/A N/A N/A

> N/A

Good

Surface Condition? (G/P)

Intersection ID: N/AMain Street:STYLE\_LNCross Street: OUTLETS\_BVLocation:NEADA ID: 4BE82C1CD7B4Ramp Type:PerpInitial Pass/Fail:FailOverall Compliance: NoSeverity Score:22.5

| Possible Solutions:            | Comp | Compliance Description D |      | Comp | liance Description          |
|--------------------------------|------|--------------------------|------|------|-----------------------------|
| Remove & Replace Entire Ramp.  | N/A  | Ramp Length (in)         | 93.0 | No   | Ramp Slope (%)              |
|                                | No   | Ramp Width (in)          | 46.0 | No   | Ramp XSlope (%)             |
|                                | N/A  | Flare Type LT            | N/A  | N/A  | Flare Type RT               |
| C                              | N/A  | Flare Slope LT (%)       | N/A  | N/A  | Flare Slope RT (%)          |
|                                | N/A  | Flare Traversable LT?    | N/A  | N/A  | Flare Traversable RT?       |
|                                | N/A  | Landing Length (in)      | N/A  | N/A  | DWS Provided?               |
| Surveyor Notes:                | N/A  | Landing Width (in)       | N/A  | N/A  | DWS Contrast?               |
| N/A                            | N/A  | Landing Slope (%)        | N/A  | N/A  | DWS Length (in)             |
|                                | N/A  | Landing X Slope (%)      | N/A  | N/A  | DWS Full Width?             |
|                                | N/A  | Landing Curb? (Y/N)      | N/A  | N/A  | DWS Offset (in)             |
|                                | N/A  | Shared Landing?          | N/A  |      |                             |
| PROW/ADA:                      | N/A  | Gutter Ponding?          | N/A  | N/A  | Gutter Slope (%)            |
| Not Found, R304.5.1, R304.2.2, | N/A  | Gutter Lip Ht (in)       | N/A  | N/A  | Gutter X Slope (%)          |
| R304.5.3                       | N/A  | Painted X Walk1?         | No   | N/A  | Painted X Walk2?            |
|                                |      | X Walk 1 Direction       | To W |      | X Walk 2 Direction          |
|                                | N/A  | X Walk 1 Width (in)      | N/A  | N/A  | X Walk 2 Width (in)         |
|                                |      | X Walk 1 Slope (%)       | 5.0  |      | X Walk 2 Slope (%)          |
|                                |      | X Walk 1 X Slope (%)     | 3.5  |      | X Walk 2 X Slope (%)        |
|                                | N/A  | Ramp inside XWalk1?      | N/A  | N/A  | Ramp inside XWalk2?         |
|                                |      | Road Slope (%)           | N/A  | N/A  | Clear Space?                |
|                                |      | Road X Slope (%)         | N/A  | N/A  | Clear Space to XWalk (in)   |
|                                | N/A  | Any Obstructions?        | N/A  | N/A  | Storm Grate/Utility Hazard? |
| Total Cost: \$ 1850.0          | 0    | Obstruction Type         |      | l    | Storm Grate/Utility Type    |