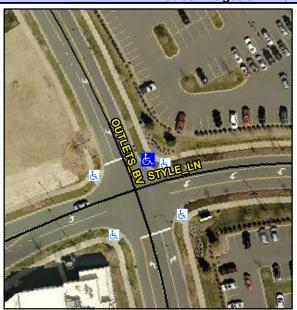

## Access Compliance Report Public Rights-of-Way (Curb Ramps)

8.7 4.5 N/A N/A N/A N/A N/A N/A

> N/A N/A N/A N/A N/A N/A N/A

> N/A

Good

Surface Condition? (G/P)

Intersection ID: N/AMain Street:STYLE\_LNCross Street: OUTLETS\_BVLocation:NEADA ID: 4BE82C1CD7B4Ramp Type:PerpInitial Pass/Fail:FailOverall Compliance: NoSeverity Score:22.5

## Field Measurements/Component Compliance

| Street 1 Name           | OUTLETS BV |
|-------------------------|------------|
| Stop Condition-Street 2 | StopSign   |
| Street 2 Name           | N/A        |
| Stop Condition-Street 1 | N/A        |