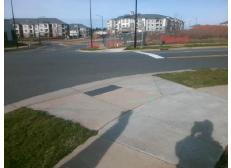

## Access Compliance Report Public Rights-of-Way (Curb Ramps)

8.7 4.5 N/A N/A N/A N/A N/A N/A

> N/A N/A N/A N/A N/A N/A N/A

> N/A

Good

Surface Condition? (G/P)

Intersection ID: N/AMain Street:STYLE\_LNCross Street: OUTLETS\_BVLocation:NEADA ID: 4BE82C1CD7B4Ramp Type:PerpInitial Pass/Fail:FailOverall Compliance: NoSeverity Score:22.5

| Possible Solutions:            | Comp | Compliance Description D |      | Comp | liance Description          |
|--------------------------------|------|--------------------------|------|------|-----------------------------|
| Remove & Replace Entire Ramp.  | N/A  | Ramp Length (in)         | 93.0 | No   | Ramp Slope (%)              |
|                                | No   | Ramp Width (in)          | 46.0 | No   | Ramp XSlope (%)             |
|                                | N/A  | Flare Type LT            | N/A  | N/A  | Flare Type RT               |
| C                              | N/A  | Flare Slope LT (%)       | N/A  | N/A  | Flare Slope RT (%)          |
|                                | N/A  | Flare Traversable LT?    | N/A  | N/A  | Flare Traversable RT?       |
|                                | N/A  | Landing Length (in)      | N/A  | N/A  | DWS Provided?               |
| Surveyor Notes:                | N/A  | Landing Width (in)       | N/A  | N/A  | DWS Contrast?               |
| N/A                            | N/A  | Landing Slope (%)        | N/A  | N/A  | DWS Length (in)             |
|                                | N/A  | Landing X Slope (%)      | N/A  | N/A  | DWS Full Width?             |
|                                | N/A  | Landing Curb? (Y/N)      | N/A  | N/A  | DWS Offset (in)             |
|                                | N/A  | Shared Landing?          | N/A  |      |                             |
| PROW/ADA:                      | N/A  | Gutter Ponding?          | N/A  | N/A  | Gutter Slope (%)            |
| Not Found, R304.5.1, R304.2.2, | N/A  | Gutter Lip Ht (in)       | N/A  | N/A  | Gutter X Slope (%)          |
| R304.5.3                       | N/A  | Painted X Walk1?         | No   | N/A  | Painted X Walk2?            |
|                                |      | X Walk 1 Direction       | To W |      | X Walk 2 Direction          |
|                                | N/A  | X Walk 1 Width (in)      | N/A  | N/A  | X Walk 2 Width (in)         |
|                                |      | X Walk 1 Slope (%)       | 5.0  |      | X Walk 2 Slope (%)          |
|                                |      | X Walk 1 X Slope (%)     | 3.5  |      | X Walk 2 X Slope (%)        |
|                                | N/A  | Ramp inside XWalk1?      | N/A  | N/A  | Ramp inside XWalk2?         |
|                                |      | Road Slope (%)           | N/A  | N/A  | Clear Space?                |
|                                |      | Road X Slope (%)         | N/A  | N/A  | Clear Space to XWalk (in)   |
|                                | N/A  | Any Obstructions?        | N/A  | N/A  | Storm Grate/Utility Hazard? |
| Total Cost: \$ 1850.0          | 0    | Obstruction Type         |      | l    | Storm Grate/Utility Type    |