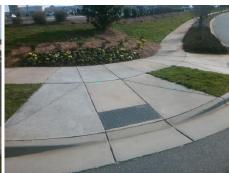

## Access Compliance Report Public Rights-of-Way (Curb Ramps)

8.7 4.5 N/A N/A N/A N/A N/A N/A

> N/A N/A N/A N/A N/A N/A N/A

> N/A

Good

Surface Condition? (G/P)

Intersection ID: N/AMain Street:STYLE\_LNCross Street: OUTLETS\_BVLocation:NEADA ID: 4BE82C1CD7B4Ramp Type:PerpInitial Pass/Fail:FailOverall Compliance: NoSeverity Score:22.5

| Possible Solutions:            | Comp | Compliance Description D |      | Comp | liance Description          |
|--------------------------------|------|--------------------------|------|------|-----------------------------|
| Remove & Replace Entire Ramp.  | N/A  | Ramp Length (in)         | 93.0 | No   | Ramp Slope (%)              |
|                                | No   | Ramp Width (in)          | 46.0 | No   | Ramp XSlope (%)             |
|                                | N/A  | Flare Type LT            | N/A  | N/A  | Flare Type RT               |
| C                              | N/A  | Flare Slope LT (%)       | N/A  | N/A  | Flare Slope RT (%)          |
|                                | N/A  | Flare Traversable LT?    | N/A  | N/A  | Flare Traversable RT?       |
|                                | N/A  | Landing Length (in)      | N/A  | N/A  | DWS Provided?               |
| Surveyor Notes:                | N/A  | Landing Width (in)       | N/A  | N/A  | DWS Contrast?               |
| N/A                            | N/A  | Landing Slope (%)        | N/A  | N/A  | DWS Length (in)             |
|                                | N/A  | Landing X Slope (%)      | N/A  | N/A  | DWS Full Width?             |
|                                | N/A  | Landing Curb? (Y/N)      | N/A  | N/A  | DWS Offset (in)             |
|                                | N/A  | Shared Landing?          | N/A  |      |                             |
| PROW/ADA:                      | N/A  | Gutter Ponding?          | N/A  | N/A  | Gutter Slope (%)            |
| Not Found, R304.5.1, R304.2.2, | N/A  | Gutter Lip Ht (in)       | N/A  | N/A  | Gutter X Slope (%)          |
| R304.5.3                       | N/A  | Painted X Walk1?         | No   | N/A  | Painted X Walk2?            |
|                                |      | X Walk 1 Direction       | To W |      | X Walk 2 Direction          |
|                                | N/A  | X Walk 1 Width (in)      | N/A  | N/A  | X Walk 2 Width (in)         |
|                                |      | X Walk 1 Slope (%)       | 5.0  |      | X Walk 2 Slope (%)          |
|                                |      | X Walk 1 X Slope (%)     | 3.5  |      | X Walk 2 X Slope (%)        |
|                                | N/A  | Ramp inside XWalk1?      | N/A  | N/A  | Ramp inside XWalk2?         |
|                                |      | Road Slope (%)           | N/A  | N/A  | Clear Space?                |
|                                |      | Road X Slope (%)         | N/A  | N/A  | Clear Space to XWalk (in)   |
|                                | N/A  | Any Obstructions?        | N/A  | N/A  | Storm Grate/Utility Hazard? |
| Total Cost: \$ 1850.0          | 0    | Obstruction Type         |      | l    | Storm Grate/Utility Type    |