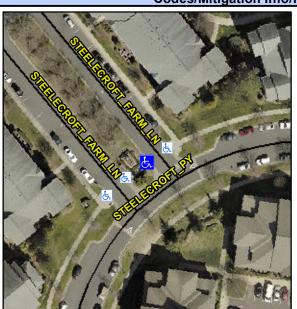

## Access Compliance Report Public Rights-of-Way (Curb Ramps)

Intersection ID: 48999 Main Street: STEELECROFT\_FARM\_LN Cross Street: STEELECROFT\_PY Location: N

ADA ID: 4BEADF53EC96 Ramp Type: MedianPerp Initial Pass/Fail: Fail Overall Compliance: No Severity Score: 12.5

## Field Measurements/Component Compliance

Street 1 Name
Step Condition-Street 2
None
Street 2 Name
N/A
Stop Condition-Street 1
N/A

| 1 0331bic Odiation            |   |  |  |  |
|-------------------------------|---|--|--|--|
| Possible Solutions:           |   |  |  |  |
| Remove & Replace Entire Ramp. |   |  |  |  |
|                               | • |  |  |  |
|                               | ı |  |  |  |
|                               |   |  |  |  |
|                               | l |  |  |  |
| Surveyor Notes:               |   |  |  |  |
| N/A                           | ı |  |  |  |
|                               | ı |  |  |  |
|                               |   |  |  |  |
| PROW/ADA:                     |   |  |  |  |
| Not Found, R304.2.2           | ı |  |  |  |
|                               |   |  |  |  |
|                               |   |  |  |  |
|                               |   |  |  |  |
|                               |   |  |  |  |
|                               |   |  |  |  |