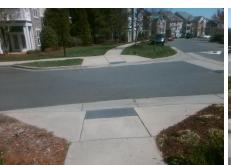

## Field Measurements/Component Compliance

Street 1 Name
Step Condition-Street 2
None
Street 2 Name
N/A
Stop Condition-Street 1
N/A

| 1 0331bic Odiation            |   |  |  |  |
|-------------------------------|---|--|--|--|
| Possible Solutions:           |   |  |  |  |
| Remove & Replace Entire Ramp. |   |  |  |  |
|                               | • |  |  |  |
|                               | ı |  |  |  |
|                               |   |  |  |  |
|                               | l |  |  |  |
| Surveyor Notes:               |   |  |  |  |
| N/A                           | ı |  |  |  |
|                               | ı |  |  |  |
|                               |   |  |  |  |
| PROW/ADA:                     |   |  |  |  |
| Not Found, R304.2.2           | ı |  |  |  |
|                               |   |  |  |  |
|                               |   |  |  |  |
|                               |   |  |  |  |
|                               |   |  |  |  |
|                               |   |  |  |  |

| Beyley |
|--------|
|        |
|        |
| M      |
|        |
|        |

Total Cost:

1650.00

| Field Measurements/Component Compilance |                       |      |       |                             |      |  |  |  |
|-----------------------------------------|-----------------------|------|-------|-----------------------------|------|--|--|--|
| Compliance Description                  |                       | Data | Compl | iance Description           | Data |  |  |  |
| N/A                                     | Ramp Length (in)      | 60.5 | No    | Ramp Slope (%)              | 9.4  |  |  |  |
| Yes                                     | Ramp Width (in)       | 48.5 | Yes   | Ramp XSlope (%)             | 0.9  |  |  |  |
| N/A                                     | Flare Type LT         | N/A  | N/A   | Flare Type RT               | N/A  |  |  |  |
| N/A                                     | Flare Slope LT (%)    | N/A  | N/A   | Flare Slope RT (%)          | N/A  |  |  |  |
| N/A                                     | Flare Traversable LT? | N/A  | N/A   | Flare Traversable RT?       | N/A  |  |  |  |
| N/A                                     | Landing Length (in)   | N/A  | N/A   | DWS Provided?               | N/A  |  |  |  |
| N/A                                     | Landing Width (in)    | N/A  | N/A   | DWS Contrast?               | N/A  |  |  |  |
| N/A                                     | Landing Slope (%)     | N/A  | N/A   | DWS Length (in)             | N/A  |  |  |  |
| N/A                                     | Landing X Slope (%)   | N/A  | N/A   | DWS Full Width?             | N/A  |  |  |  |
| N/A                                     | Landing Curb? (Y/N)   | N/A  | N/A   | DWS Offset (in)             | N/A  |  |  |  |
| N/A                                     | Shared Landing?       | N/A  |       |                             |      |  |  |  |
| N/A                                     | Gutter Ponding?       | N/A  | N/A   | Gutter Slope (%)            | N/A  |  |  |  |
| N/A                                     | Gutter Lip Ht (in)    | N/A  | N/A   | Gutter X Slope (%)          | N/A  |  |  |  |
| N/A                                     | Painted X Walk1?      | No   | N/A   | Painted X Walk2?            | N/A  |  |  |  |
|                                         | X Walk 1 Direction    | То Е |       | X Walk 2 Direction          | N/A  |  |  |  |
| N/A                                     | X Walk 1 Width (in)   | N/A  | N/A   | X Walk 2 Width (in)         | N/A  |  |  |  |
|                                         | X Walk 1 Slope (%)    | 1.5  |       | X Walk 2 Slope (%)          | N/A  |  |  |  |
|                                         | X Walk 1 X Slope (%)  | 1.7  |       | X Walk 2 X Slope (%)        | N/A  |  |  |  |
| N/A                                     | Ramp inside XWalk1?   | N/A  | N/A   | Ramp inside XWalk2?         | N/A  |  |  |  |
|                                         | Road Slope (%)        | N/A  | N/A   | Clear Space?                | N/A  |  |  |  |
|                                         | Road X Slope (%)      | N/A  | N/A   | Clear Space to XWalk (in)   | N/A  |  |  |  |
| N/A                                     | Any Obstructions?     | N/A  | N/A   | Storm Grate/Utility Hazard? | N/A  |  |  |  |
|                                         | Obstruction Type      |      |       | Storm Grate/Utility Type    |      |  |  |  |
|                                         |                       | N/A  |       |                             | N/A  |  |  |  |
|                                         |                       |      | Yes   | Surface Condition? (G/P)    | Good |  |  |  |
| RES                                     |                       |      |       |                             |      |  |  |  |