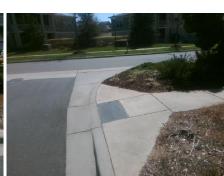

## Field Measurements/Component Compliance

Street 1 Name
Step Condition-Street 2
None
Street 2 Name
N/A
Stop Condition-Street 1
N/A

| 1 0331bic Odiation            |   |  |  |  |
|-------------------------------|---|--|--|--|
| Possible Solutions:           |   |  |  |  |
| Remove & Replace Entire Ramp. |   |  |  |  |
|                               | • |  |  |  |
|                               | ı |  |  |  |
|                               |   |  |  |  |
|                               | l |  |  |  |
| Surveyor Notes:               |   |  |  |  |
| N/A                           | ı |  |  |  |
|                               | ı |  |  |  |
|                               |   |  |  |  |
| PROW/ADA:                     |   |  |  |  |
| Not Found, R304.2.2           | ı |  |  |  |
|                               |   |  |  |  |
|                               |   |  |  |  |
|                               |   |  |  |  |
|                               |   |  |  |  |
|                               |   |  |  |  |

| Beyley |
|--------|
|        |
|        |
| M      |
|        |
|        |

Total Cost:

1650.00

| Field Measurements/Component Compilance |                       |      |       |                             |      |  |  |  |
|-----------------------------------------|-----------------------|------|-------|-----------------------------|------|--|--|--|
| Compliance Description                  |                       | Data | Compl | iance Description           | Data |  |  |  |
| N/A                                     | Ramp Length (in)      | 60.5 | No    | Ramp Slope (%)              | 9.4  |  |  |  |
| Yes                                     | Ramp Width (in)       | 48.5 | Yes   | Ramp XSlope (%)             | 0.9  |  |  |  |
| N/A                                     | Flare Type LT         | N/A  | N/A   | Flare Type RT               | N/A  |  |  |  |
| N/A                                     | Flare Slope LT (%)    | N/A  | N/A   | Flare Slope RT (%)          | N/A  |  |  |  |
| N/A                                     | Flare Traversable LT? | N/A  | N/A   | Flare Traversable RT?       | N/A  |  |  |  |
| N/A                                     | Landing Length (in)   | N/A  | N/A   | DWS Provided?               | N/A  |  |  |  |
| N/A                                     | Landing Width (in)    | N/A  | N/A   | DWS Contrast?               | N/A  |  |  |  |
| N/A                                     | Landing Slope (%)     | N/A  | N/A   | DWS Length (in)             | N/A  |  |  |  |
| N/A                                     | Landing X Slope (%)   | N/A  | N/A   | DWS Full Width?             | N/A  |  |  |  |
| N/A                                     | Landing Curb? (Y/N)   | N/A  | N/A   | DWS Offset (in)             | N/A  |  |  |  |
| N/A                                     | Shared Landing?       | N/A  |       |                             |      |  |  |  |
| N/A                                     | Gutter Ponding?       | N/A  | N/A   | Gutter Slope (%)            | N/A  |  |  |  |
| N/A                                     | Gutter Lip Ht (in)    | N/A  | N/A   | Gutter X Slope (%)          | N/A  |  |  |  |
| N/A                                     | Painted X Walk1?      | No   | N/A   | Painted X Walk2?            | N/A  |  |  |  |
|                                         | X Walk 1 Direction    | То Е |       | X Walk 2 Direction          | N/A  |  |  |  |
| N/A                                     | X Walk 1 Width (in)   | N/A  | N/A   | X Walk 2 Width (in)         | N/A  |  |  |  |
|                                         | X Walk 1 Slope (%)    | 1.5  |       | X Walk 2 Slope (%)          | N/A  |  |  |  |
|                                         | X Walk 1 X Slope (%)  | 1.7  |       | X Walk 2 X Slope (%)        | N/A  |  |  |  |
| N/A                                     | Ramp inside XWalk1?   | N/A  | N/A   | Ramp inside XWalk2?         | N/A  |  |  |  |
|                                         | Road Slope (%)        | N/A  | N/A   | Clear Space?                | N/A  |  |  |  |
|                                         | Road X Slope (%)      | N/A  | N/A   | Clear Space to XWalk (in)   | N/A  |  |  |  |
| N/A                                     | Any Obstructions?     | N/A  | N/A   | Storm Grate/Utility Hazard? | N/A  |  |  |  |
|                                         | Obstruction Type      |      |       | Storm Grate/Utility Type    |      |  |  |  |
|                                         |                       | N/A  |       |                             | N/A  |  |  |  |
|                                         |                       |      | Yes   | Surface Condition? (G/P)    | Good |  |  |  |
| RES                                     |                       |      |       |                             |      |  |  |  |