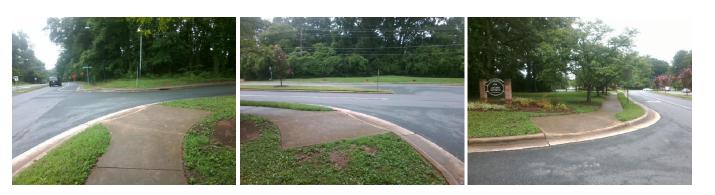

## Access Compliance Report Public Rights-of-Way (Curb Ramps)

| Intersection ID: 20493                                                                                          | Main Str                                  | Cross Street: LEAFCREST_LN                     |        |                                         |                       |            | Location:                  | SW                          |      |
|-----------------------------------------------------------------------------------------------------------------|-------------------------------------------|------------------------------------------------|--------|-----------------------------------------|-----------------------|------------|----------------------------|-----------------------------|------|
| ADA ID: 4BECB675D551                                                                                            | Ramp Ty                                   | Initial Pass/Fail: Fail Overall Compliance: No |        |                                         |                       |            | o Severity Score:          | 22.5                        |      |
| Codes/Mitigation Info/Possible Solution                                                                         |                                           |                                                |        | Field Measurements/Component Compliance |                       |            |                            |                             |      |
|                                                                                                                 | William Street Street                     | Possible Solutions:                            | (      |                                         |                       |            | ata Compliance Description |                             |      |
| Street Provide States                                                                                           | 6                                         | Remove & Replace Curb Ramp                     | /ith N | I/A                                     | Ramp Length (in)      | 107.0      | No                         | Ramp Slope (%)              | 9.9  |
| and a state of the                                                                                              |                                           | Two New Directional Ramps or                   |        | No                                      | Ramp Width (in)       | 44.0       | No                         | Ramp XSlope (%)             | 2.6  |
|                                                                                                                 |                                           | Equivalent.                                    |        | I/A                                     | Flare Type LT         | N/A        | N/A                        | Flare Type RT               | N/A  |
|                                                                                                                 |                                           |                                                | 1      | N/A                                     | Flare Slope LT (%)    | N/A        | N/A                        | Flare Slope RT (%)          | N/A  |
| Ellow and a second s | DR                                        |                                                |        | N/A                                     | Flare Traversable LT? | N/A        | N/A                        | Flare Traversable RT?       | N/A  |
| ARCHIDALE_DR                                                                                                    |                                           |                                                |        | N/A                                     | Landing Length (in)   | N/A        | N/A                        | DWS Provided?               | N/A  |
|                                                                                                                 | 1 Partice                                 | Surveyor Notes:                                |        | N/A                                     | Landing Width (in)    | N/A        | N/A                        | DWS Contrast?               | N/A  |
| E                                                                                                               | C.C.                                      | N/A                                            | 1      | N/A                                     | Landing Slope (%)     | N/A        | N/A                        | DWS Length (in)             | N/A  |
|                                                                                                                 |                                           |                                                | 1      | N/A                                     | Landing X Slope (%)   | N/A        | N/A                        | DWS Full Width?             | N/A  |
|                                                                                                                 | A                                         |                                                |        | N/A                                     | Landing Curb? (Y/N)   | N/A        | N/A                        | DWS Offset (in)             | N/A  |
| and the second                                                                                                  |                                           |                                                | 1      | N/A                                     | Shared Landing?       | N/A        |                            |                             |      |
|                                                                                                                 | S. C. | PROW/ADA:                                      |        | N/A                                     | Gutter Ponding?       | N/A        | N/A                        | Gutter Slope (%)            | N/A  |
| 「「「「「「「「」」」                                                                                                     | E                                         | Not Found, R304.5.1, R304.2.2,                 |        | I/A                                     | Gutter Lip Ht (in)    | N/A        | N/A                        | Gutter X Slope (%)          | N/A  |
| A A A A A A A A A A A A A A A A A A A                                                                           | 1.100 1                                   | R304.5.3                                       |        | N/A                                     | Painted X Walk1?      | No         | N/A                        | Painted X Walk2?            | No   |
|                                                                                                                 | · King is                                 |                                                |        |                                         | X Walk 1 Direction    | To E       |                            | X Walk 2 Direction          | To N |
|                                                                                                                 |                                           |                                                | 1      | N/A                                     | X Walk 1 Width (in)   | N/A        | N/A                        | X Walk 2 Width (in)         | N/A  |
| Street 1 Name                                                                                                   | LEAFCREST LN                              | -                                              | -      |                                         | X Walk 1 Slope (%)    | 0.6        |                            | X Walk 2 Slope (%)          | 5.3  |
| Stop Condition-Street 2                                                                                         | StopSign                                  |                                                |        |                                         | X Walk 1 X Slope (%)  | 4.8        |                            | X Walk 2 X Slope (%)        | 2.4  |
| Street 2 Name                                                                                                   | ARCHDALE DR                               |                                                | 1      | N/A                                     | Ramp inside XWalk1?   | N/A        | N/A                        | Ramp inside XWalk2?         | N/A  |
| Stop Condition-Street 1                                                                                         | None                                      |                                                | -      |                                         | Road Slope (%)        | 2.8        | N/A                        | Clear Space?                | N/A  |
|                                                                                                                 |                                           |                                                |        |                                         | Road X Slope (%)      | 4.0        | N/A                        | Clear Space to XWalk (in)   | N/A  |
|                                                                                                                 |                                           |                                                |        | N/A                                     | Any Obstructions?     | 4.0<br>N/A | N/A                        | Storm Grate/Utility Hazard? | N/A  |
|                                                                                                                 |                                           | Total Cost: \$ 32                              | 200.00 |                                         | Obstruction Type      |            |                            | Storm Grate/Utility Type    |      |
|                                                                                                                 |                                           | •••••                                          |        |                                         |                       | N/A        |                            |                             | N/A  |
|                                                                                                                 |                                           |                                                |        |                                         |                       | 11/7       | 1                          |                             | 11/2 |