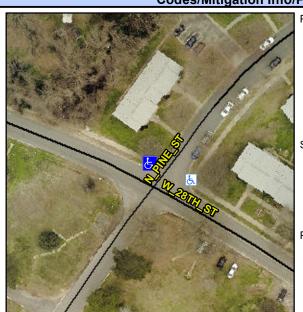

## Access Compliance Report Public Rights-of-Way (Curb Ramps)

Intersection ID: 9687Main Street: N\_PINE\_STCross Street: W\_28TH\_STLocation: NWADA ID: 4BED734F90B0Ramp Type: PerpInitial Pass/Fail: FailOverall Compliance: NoSeverity Score: 25

## Field Measurements/Component Compliance

Street 1 Name

N PINE ST
Stop Condition-Street 2
StopSign
Street 2 Name
N/A
Stop Condition-Street 1
N/A

Possible Solutions:

Remove & Replace Entire Ramp.

Surveyor Notes: