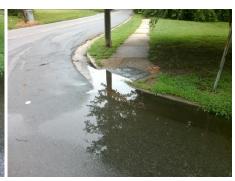

N/A

PROW/ADA:

Not Found, R304.2.2

Total Cost: \$ 1850.00

Compliance Description Data Compliance Description Data Ramp Length (in) No N/A 53.0 Ramp Slope (%) 13.8 Yes Ramp Width (in) 49.0 Yes Ramp XSlope (%) 1.7 N/A N/A Flare Type LT N/A Flare Type RT N/A N/A N/A N/A Flare Slope RT (%) N/A Flare Slope LT (%) N/A Flare Traversable LT? N/A N/A Flare Traversable RT? N/A N/A N/A N/A DWS Provided? N/A Landing Length (in) N/A Landing Width (in) N/A N/A **DWS Contrast?** N/A N/A N/A Landing Slope (%) N/A DWS Length (in) N/A N/A Landing X Slope (%) N/A N/A DWS Full Width? N/A N/A Landing Curb? (Y/N) N/A N/A DWS Offset (in) N/A N/A N/A Shared Landing? N/A **Gutter Ponding?** N/A Gutter Slope (%) N/A Yes N/A Gutter Lip Ht (in) 0.5 N/A Gutter X Slope (%) N/A N/A Painted X Walk1? No N/A Painted X Walk2? N/A X Walk 1 Direction To SE X Walk 2 Direction N/A N/A N/A X Walk 1 Width (in) N/A X Walk 2 Width (in) N/A X Walk 1 Slope (%) 0.8 X Walk 2 Slope (%) N/A X Walk 1 X Slope (%) 0.1 X Walk 2 X Slope (%) N/A N/A N/A N/A Ramp inside XWalk1? Ramp inside XWalk2? N/A Road Slope (%) N/A N/A Clear Space? N/A Road X Slope (%) N/A N/A Clear Space to XWalk (in) N/A N/A N/A Any Obstructions? N/A Storm Grate/Utility Hazard? N/A **Obstruction Type** Storm Grate/Utility Type N/A N/A Yes Surface Condition? (G/P) Good