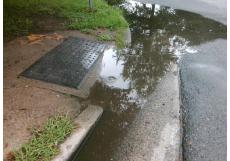

N/A

PROW/ADA:

Not Found, R304.2.2

Total Cost: \$ 1850.00

Compliance Description Data Compliance Description Data Ramp Length (in) No N/A 53.0 Ramp Slope (%) 13.8 Yes Ramp Width (in) 49.0 Yes Ramp XSlope (%) 1.7 N/A N/A Flare Type LT N/A Flare Type RT N/A N/A N/A N/A Flare Slope RT (%) N/A Flare Slope LT (%) N/A Flare Traversable LT? N/A N/A Flare Traversable RT? N/A N/A N/A N/A DWS Provided? N/A Landing Length (in) N/A Landing Width (in) N/A N/A **DWS Contrast?** N/A N/A N/A Landing Slope (%) N/A DWS Length (in) N/A N/A Landing X Slope (%) N/A N/A DWS Full Width? N/A N/A Landing Curb? (Y/N) N/A N/A DWS Offset (in) N/A N/A N/A Shared Landing? N/A **Gutter Ponding?** N/A Gutter Slope (%) N/A Yes N/A Gutter Lip Ht (in) 0.5 N/A Gutter X Slope (%) N/A N/A Painted X Walk1? No N/A Painted X Walk2? N/A X Walk 1 Direction To SE X Walk 2 Direction N/A N/A N/A X Walk 1 Width (in) N/A X Walk 2 Width (in) N/A X Walk 1 Slope (%) 0.8 X Walk 2 Slope (%) N/A X Walk 1 X Slope (%) 0.1 X Walk 2 X Slope (%) N/A N/A N/A N/A Ramp inside XWalk1? Ramp inside XWalk2? N/A Road Slope (%) N/A N/A Clear Space? N/A Road X Slope (%) N/A N/A Clear Space to XWalk (in) N/A N/A N/A Any Obstructions? N/A Storm Grate/Utility Hazard? N/A **Obstruction Type** Storm Grate/Utility Type N/A N/A Yes Surface Condition? (G/P) Good