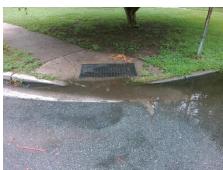

N/A

PROW/ADA:

Not Found, R304.2.2

Total Cost: \$ 1850.00

Compliance Description Data Compliance Description Data Ramp Length (in) No N/A 53.0 Ramp Slope (%) 13.8 Yes Ramp Width (in) 49.0 Yes Ramp XSlope (%) 1.7 N/A N/A Flare Type LT N/A Flare Type RT N/A N/A N/A N/A Flare Slope RT (%) N/A Flare Slope LT (%) N/A Flare Traversable LT? N/A N/A Flare Traversable RT? N/A N/A N/A N/A DWS Provided? N/A Landing Length (in) N/A Landing Width (in) N/A N/A **DWS Contrast?** N/A N/A N/A Landing Slope (%) N/A DWS Length (in) N/A N/A Landing X Slope (%) N/A N/A DWS Full Width? N/A N/A Landing Curb? (Y/N) N/A N/A DWS Offset (in) N/A N/A N/A Shared Landing? N/A **Gutter Ponding?** N/A Gutter Slope (%) N/A Yes N/A Gutter Lip Ht (in) 0.5 N/A Gutter X Slope (%) N/A N/A Painted X Walk1? No N/A Painted X Walk2? N/A X Walk 1 Direction To SE X Walk 2 Direction N/A N/A N/A X Walk 1 Width (in) N/A X Walk 2 Width (in) N/A X Walk 1 Slope (%) 0.8 X Walk 2 Slope (%) N/A X Walk 1 X Slope (%) 0.1 X Walk 2 X Slope (%) N/A N/A N/A N/A Ramp inside XWalk1? Ramp inside XWalk2? N/A Road Slope (%) N/A N/A Clear Space? N/A Road X Slope (%) N/A N/A Clear Space to XWalk (in) N/A N/A N/A Any Obstructions? N/A Storm Grate/Utility Hazard? N/A **Obstruction Type** Storm Grate/Utility Type N/A N/A Yes Surface Condition? (G/P) Good