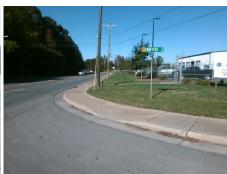

## Access Compliance Report Public Rights-of-Way (Curb Ramps)

Intersection ID: 23680Main Street: CRAFTERS\_LNCross Street: E\_WESTINGHOUSE\_BVLocation:NWADA ID: 4BEFB33E1EF0Ramp Type: PerpDiagInitial Pass/Fail: FailOverall Compliance: NoSeverity Score:30

Remove & Replace Curb Ramp With
Two New Directional Ramps or
Equivalent.

Surveyor Notes:

N/A

PROW/ADA:

Not Found, R304.5.1, R304.2.2

Total Cost: \$ 3200.00

| Field Measurements/Component Compliance |                        |                       |       |      |                             |       |
|-----------------------------------------|------------------------|-----------------------|-------|------|-----------------------------|-------|
|                                         | Compliance Description |                       | Data  | Comp | liance Description          | Data  |
|                                         | N/A                    | Ramp Length (in)      | 58.0  | No   | Ramp Slope (%)              | 11.2  |
|                                         | No                     | Ramp Width (in)       | 35.0  | Yes  | Ramp XSlope (%)             | 0.6   |
|                                         | N/A                    | Flare Type LT         | N/A   | N/A  | Flare Type RT               | N/A   |
|                                         | N/A                    | Flare Slope LT (%)    | N/A   | N/A  | Flare Slope RT (%)          | N/A   |
|                                         | N/A                    | Flare Traversable LT? | N/A   | N/A  | Flare Traversable RT?       | N/A   |
|                                         | N/A                    | Landing Length (in)   | N/A   | N/A  | DWS Provided?               | N/A   |
|                                         | N/A                    | Landing Width (in)    | N/A   | N/A  | DWS Contrast?               | N/A   |
|                                         | N/A                    | Landing Slope (%)     | N/A   | N/A  | DWS Length (in)             | N/A   |
|                                         | N/A                    | Landing X Slope (%)   | N/A   | N/A  | DWS Full Width?             | N/A   |
|                                         | N/A                    | Landing Curb? (Y/N)   | N/A   | N/A  | DWS Offset (in)             | N/A   |
|                                         | N/A                    | Shared Landing?       | N/A   |      |                             |       |
|                                         | N/A                    | Gutter Ponding?       | N/A   | N/A  | Gutter Slope (%)            | N/A   |
|                                         | N/A                    | Gutter Lip Ht (in)    | N/A   | N/A  | Gutter X Slope (%)          | N/A   |
|                                         | N/A                    | Painted X Walk1?      | No    | N/A  | Painted X Walk2?            | No    |
|                                         |                        | X Walk 1 Direction    | To SW |      | X Walk 2 Direction          | To SE |
|                                         | N/A                    | X Walk 1 Width (in)   | N/A   | N/A  | X Walk 2 Width (in)         | N/A   |
|                                         |                        | X Walk 1 Slope (%)    | 1.2   |      | X Walk 2 Slope (%)          | 2.7   |
|                                         |                        | X Walk 1 X Slope (%)  | 1.3   |      | X Walk 2 X Slope (%)        | 0.8   |
|                                         | N/A                    | Ramp inside XWalk1?   | N/A   | N/A  | Ramp inside XWalk2?         | N/A   |
|                                         |                        | Road Slope (%)        | 2.3   | N/A  | Clear Space?                | N/A   |
|                                         |                        | Road X Slope (%)      | 2.2   | N/A  | Clear Space to XWalk (in)   | N/A   |
|                                         | N/A                    | Any Obstructions?     | N/A   | N/A  | Storm Grate/Utility Hazard? | N/A   |
|                                         |                        | Obstruction Type      |       |      | Storm Grate/Utility Type    |       |
|                                         |                        |                       | N/A   |      |                             | N/A   |
|                                         |                        |                       |       | Yes  | Surface Condition? (G/P)    | Good  |
|                                         |                        |                       |       |      |                             |       |