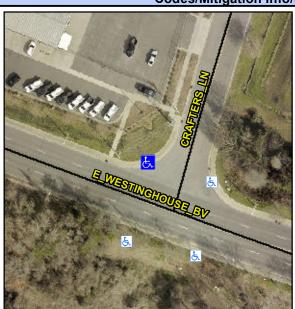

## Access Compliance Report Public Rights-of-Way (Curb Ramps)

Intersection ID: 23680Main Street: CRAFTERS\_LNCross Street: E\_WESTINGHOUSE\_BVLocation:NWADA ID: 4BEFB33E1EF0Ramp Type: PerpDiagInitial Pass/Fail: FailOverall Compliance: NoSeverity Score:30

**Codes/Mitigation Info/Possible Solution** 

Field Measurements/Component Compliance

Street 1 Name
Stop Condition-Street 2
Street 2 Name
Stop Condition-Street 1

E WESTINGHOUSE BV None CRAFTERS LN StopSign Possible Solutions: