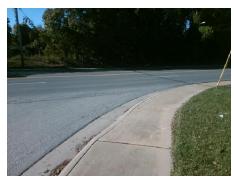

## Access Compliance Report Public Rights-of-Way (Curb Ramps)

Intersection ID: 23680Main Street: CRAFTERS\_LNCross Street: E\_WESTINGHOUSE\_BVLocation:NWADA ID: 4BEFB33E1EF0Ramp Type: PerpDiagInitial Pass/Fail: FailOverall Compliance: NoSeverity Score:30

Remove & Replace Curb Ramp With
Two New Directional Ramps or
Equivalent.

Surveyor Notes:

N/A

PROW/ADA:

Not Found, R304.5.1, R304.2.2

Total Cost: \$ 3200.00

| Field Measurements/Component Compliance |                        |                       |       |      |                             |       |
|-----------------------------------------|------------------------|-----------------------|-------|------|-----------------------------|-------|
|                                         | Compliance Description |                       | Data  | Comp | liance Description          | Data  |
|                                         | N/A                    | Ramp Length (in)      | 58.0  | No   | Ramp Slope (%)              | 11.2  |
|                                         | No                     | Ramp Width (in)       | 35.0  | Yes  | Ramp XSlope (%)             | 0.6   |
|                                         | N/A                    | Flare Type LT         | N/A   | N/A  | Flare Type RT               | N/A   |
|                                         | N/A                    | Flare Slope LT (%)    | N/A   | N/A  | Flare Slope RT (%)          | N/A   |
|                                         | N/A                    | Flare Traversable LT? | N/A   | N/A  | Flare Traversable RT?       | N/A   |
|                                         | N/A                    | Landing Length (in)   | N/A   | N/A  | DWS Provided?               | N/A   |
|                                         | N/A                    | Landing Width (in)    | N/A   | N/A  | DWS Contrast?               | N/A   |
|                                         | N/A                    | Landing Slope (%)     | N/A   | N/A  | DWS Length (in)             | N/A   |
|                                         | N/A                    | Landing X Slope (%)   | N/A   | N/A  | DWS Full Width?             | N/A   |
|                                         | N/A                    | Landing Curb? (Y/N)   | N/A   | N/A  | DWS Offset (in)             | N/A   |
|                                         | N/A                    | Shared Landing?       | N/A   |      |                             |       |
|                                         | N/A                    | Gutter Ponding?       | N/A   | N/A  | Gutter Slope (%)            | N/A   |
|                                         | N/A                    | Gutter Lip Ht (in)    | N/A   | N/A  | Gutter X Slope (%)          | N/A   |
|                                         | N/A                    | Painted X Walk1?      | No    | N/A  | Painted X Walk2?            | No    |
|                                         |                        | X Walk 1 Direction    | To SW |      | X Walk 2 Direction          | To SE |
|                                         | N/A                    | X Walk 1 Width (in)   | N/A   | N/A  | X Walk 2 Width (in)         | N/A   |
|                                         |                        | X Walk 1 Slope (%)    | 1.2   |      | X Walk 2 Slope (%)          | 2.7   |
|                                         |                        | X Walk 1 X Slope (%)  | 1.3   |      | X Walk 2 X Slope (%)        | 0.8   |
|                                         | N/A                    | Ramp inside XWalk1?   | N/A   | N/A  | Ramp inside XWalk2?         | N/A   |
|                                         |                        | Road Slope (%)        | 2.3   | N/A  | Clear Space?                | N/A   |
|                                         |                        | Road X Slope (%)      | 2.2   | N/A  | Clear Space to XWalk (in)   | N/A   |
|                                         | N/A                    | Any Obstructions?     | N/A   | N/A  | Storm Grate/Utility Hazard? | N/A   |
|                                         |                        | Obstruction Type      |       |      | Storm Grate/Utility Type    |       |
|                                         |                        |                       | N/A   |      |                             | N/A   |
|                                         |                        |                       |       | Yes  | Surface Condition? (G/P)    | Good  |
|                                         |                        |                       |       |      |                             |       |