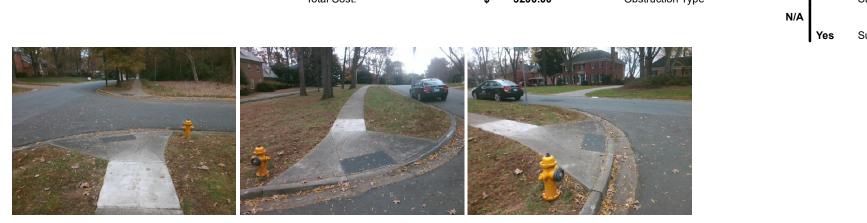

## Access Compliance Report Public Rights-of-Way (Curb Ramps)

| Intersection ID: 20059 Main Str         | Main Street: BELKNAP_RD                  |        | street:                                        | FOXCROFT_RD           | Location: | SE                          |                             |       |
|-----------------------------------------|------------------------------------------|--------|------------------------------------------------|-----------------------|-----------|-----------------------------|-----------------------------|-------|
| ADA ID: 4BF09A567586 Ramp T             | Ramp Type: PerpDiag                      |        | Initial Pass/Fail: Fail Overall Compliance: No |                       |           |                             | Severity Score:             | 58.75 |
| Codes/Mitigation Info/Possible Solution |                                          |        | Field Measurements/Component Compliance        |                       |           |                             |                             |       |
| ELINAP RO<br>ELINAP RO                  | Possible Solutions:                      |        | Compliance Description Dat                     |                       |           | Compliance Description Data |                             |       |
|                                         | Remove & Replace Curb Ramp W             | /ith   | N/A                                            | Ramp Length (in)      | 88.0      | No                          | Ramp Slope (%)              | 17.4  |
|                                         | Two New Directional Ramps or Equivalent. |        | No                                             | Ramp Width (in)       | 47.0      | No                          | Ramp XSlope (%)             | 7.8   |
|                                         |                                          |        | N/A                                            | Flare Type LT         | N/A       | N/A                         | Flare Type RT               | N/A   |
|                                         |                                          |        | N/A                                            | Flare Slope LT (%)    | N/A       | N/A                         | Flare Slope RT (%)          | N/A   |
|                                         |                                          |        | N/A                                            | Flare Traversable LT? | N/A       | N/A                         | Flare Traversable RT?       | N/A   |
|                                         | -                                        |        | N/A                                            | Landing Length (in)   | N/A       | N/A                         | DWS Provided?               | N/A   |
|                                         | Surveyor Notes:                          |        | N/A                                            | Landing Width (in)    | N/A       | N/A                         | DWS Contrast?               | N/A   |
|                                         | N/A                                      |        | N/A                                            | Landing Slope (%)     | N/A       | N/A                         | DWS Length (in)             | N/A   |
|                                         |                                          |        | N/A                                            | Landing X Slope (%)   | N/A       | N/A                         | DWS Full Width?             | N/A   |
|                                         |                                          |        | N/A                                            | Landing Curb? (Y/N)   | N/A       | N/A                         | DWS Offset (in)             | N/A   |
|                                         |                                          |        | N/A                                            | Shared Landing?       | N/A       |                             |                             |       |
|                                         | PROW/ADA:                                |        | N/A                                            | Gutter Ponding?       | N/A       | N/A                         | Gutter Slope (%)            | N/A   |
|                                         | Not Found, R304.5.1, R304.2.2,           |        | N/A                                            | Gutter Lip Ht (in)    | N/A       | N/A                         | Gutter X Slope (%)          | N/A   |
|                                         | R304.5.3                                 |        | N/A                                            | Painted X Walk1?      | No        | N/A                         | Painted X Walk2?            | No    |
|                                         |                                          |        |                                                | X Walk 1 Direction    | To N      |                             | X Walk 2 Direction          | To W  |
|                                         |                                          |        | N/A                                            | X Walk 1 Width (in)   | N/A       | N/A                         | X Walk 2 Width (in)         | N/A   |
| Street 1 Name BELKNAP RD                |                                          |        |                                                | X Walk 1 Slope (%)    | 0.5       |                             | X Walk 2 Slope (%)          | 9.8   |
| Stop Condition-Street 2 StopSign        |                                          |        |                                                | X Walk 1 X Slope (%)  | 7.4       |                             | X Walk 2 X Slope (%)        | 0.6   |
| Street 2 Name FOXCROFT RD               |                                          |        | N/A                                            | Ramp inside XWalk1?   | N/A       | N/A                         | Ramp inside XWalk2?         | N/A   |
| Stop Condition-Street 1 None            |                                          |        |                                                | Road Slope (%)        | 8.6       | N/A                         | Clear Space?                | N/A   |
|                                         |                                          |        |                                                | Road X Slope (%)      | 7.3       | N/A                         | Clear Space to XWalk (in)   | N/A   |
|                                         |                                          |        | N/A                                            | Any Obstructions?     | N/A       | N/A                         | Storm Grate/Utility Hazard? | N/A   |
|                                         | Total Cost: \$ 32                        | 200.00 |                                                | Obstruction Type      |           |                             | Storm Grate/Utility Type    |       |
|                                         |                                          |        |                                                |                       | N/A       |                             |                             | N/A   |