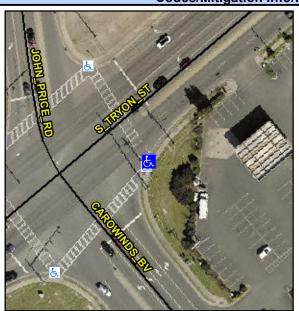

## Access Compliance Report Public Rights-of-Way (Curb Ramps)

Intersection ID: 23277 Main Street: S\_TRYON\_ST Cross Street: CAROWINDS\_BV Location: SE

ADA ID: 4BF70C66D734 Ramp Type: Perp Initial Pass/Fail: Fail Overall Compliance: No Severity Score: 8.75

## Field Measurements/Component Compliance

Street 1 Name
Street 2 Signal
Street 2 Name
N/A
Stop Condition-Street 1
N/A

Possible Solutions:

Remove & Replace Entire Ramp.

Surveyor Notes:

N/A

PROW/ADA:

R304.5.1