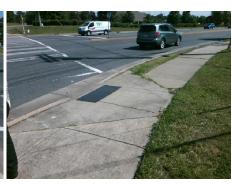

## Field Measurements/Component Compliance

Street 1 Name
Street 2 Signal
Street 2 Name
N/A
Stop Condition-Street 1
N/A

Possible Solutions:

Remove & Replace Entire Ramp.

Surveyor Notes:

N/A

PROW/ADA:

R304.5.1

Total Cost: \$ 1850.00

Compliance Description Data Compliance Description Data Yes N/A Ramp Length (in) 54.0 Ramp Slope (%) 7.9 Yes Ramp XSlope (%) No Ramp Width (in) 45.0 0.2 N/A N/A Flare Type LT N/A Flare Type RT N/A N/A N/A N/A Flare Slope RT (%) N/A Flare Slope LT (%) N/A Flare Traversable LT? N/A N/A Flare Traversable RT? N/A N/A N/A N/A DWS Provided? N/A Landing Length (in) N/A Landing Width (in) N/A N/A **DWS Contrast?** N/A N/A N/A N/A Landing Slope (%) DWS Length (in) N/A N/A Landing X Slope (%) N/A N/A DWS Full Width? N/A N/A Landing Curb? (Y/N) N/A N/A DWS Offset (in) N/A N/A N/A Shared Landing? N/A **Gutter Ponding?** N/A N/A Gutter Slope (%) N/A N/A Gutter Lip Ht (in) N/A N/A Gutter X Slope (%) N/A N/A Painted X Walk1? Yes N/A Painted X Walk2? N/A X Walk 1 Direction To N X Walk 2 Direction N/A N/A 115.0 N/A X Walk 1 Width (in) X Walk 2 Width (in) N/A X Walk 1 Slope (%) 0.5 X Walk 2 Slope (%) N/A X Walk 1 X Slope (%) 0.2 X Walk 2 X Slope (%) N/A N/A N/A Ramp inside XWalk2? Ramp inside XWalk1? Yes N/A Road Slope (%) N/A N/A Clear Space? N/A N/A Road X Slope (%) N/A Clear Space to XWalk (in) N/A N/A N/A Any Obstructions? N/A Storm Grate/Utility Hazard? N/A **Obstruction Type** Storm Grate/Utility Type N/A N/A Yes Surface Condition? (G/P) Good