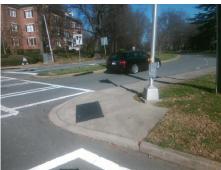

Remove & Replace Curb Ramp With Two New Directional Ramps or Equivalent.

Surveyor Notes:

N/A

PROW/ADA:

Not Found, R304.5.1, R304.2.2

Total Cost: \$ 3200.00

| Field Measurements/Component Compliance |                        |                       |       |      |                             |       |
|-----------------------------------------|------------------------|-----------------------|-------|------|-----------------------------|-------|
|                                         | Compliance Description |                       | Data  | Comp | oliance Description         | Data  |
|                                         | N/A                    | Ramp Length (in)      | 75.0  | No   | Ramp Slope (%)              | 12.7  |
|                                         | No                     | Ramp Width (in)       | 34.0  | Yes  | Ramp XSlope (%)             | 2.4   |
|                                         | N/A                    | Flare Type LT         | N/A   | N/A  | Flare Type RT               | N/A   |
|                                         | N/A                    | Flare Slope LT (%)    | N/A   | N/A  | Flare Slope RT (%)          | N/A   |
|                                         | N/A                    | Flare Traversable LT? | N/A   | N/A  | Flare Traversable RT?       | N/A   |
|                                         | N/A                    | Landing Length (in)   | N/A   | N/A  | DWS Provided?               | N/A   |
|                                         | N/A                    | Landing Width (in)    | N/A   | N/A  | DWS Contrast?               | N/A   |
|                                         | N/A                    | Landing Slope (%)     | N/A   | N/A  | DWS Length (in)             | N/A   |
|                                         | N/A                    | Landing X Slope (%)   | N/A   | N/A  | DWS Full Width?             | N/A   |
|                                         | N/A                    | Landing Curb? (Y/N)   | N/A   | N/A  | DWS Offset (in)             | N/A   |
|                                         | N/A                    | Shared Landing?       | N/A   |      |                             |       |
|                                         | N/A                    | Gutter Ponding?       | N/A   | N/A  | Gutter Slope (%)            | N/A   |
|                                         | N/A                    | Gutter Lip Ht (in)    | N/A   | N/A  | Gutter X Slope (%)          | N/A   |
|                                         | N/A                    | Painted X Walk1?      | Yes   | N/A  | Painted X Walk2?            | Yes   |
|                                         |                        | X Walk 1 Direction    | To NW |      | X Walk 2 Direction          | To SW |
|                                         | N/A                    | X Walk 1 Width (in)   | 108.0 | N/A  | X Walk 2 Width (in)         | 108.0 |
|                                         |                        | X Walk 1 Slope (%)    | 2.2   |      | X Walk 2 Slope (%)          | 3.2   |
|                                         |                        | X Walk 1 X Slope (%)  | 5.0   |      | X Walk 2 X Slope (%)        | 2.9   |
|                                         | N/A                    | Ramp inside XWalk1?   | Yes   | N/A  | Ramp inside XWalk2?         | Yes   |
|                                         |                        | Road Slope (%)        | 6.5   | N/A  | Clear Space?                | N/A   |
|                                         |                        | Road X Slope (%)      | 2.5   | N/A  | Clear Space to XWalk (in)   | N/A   |
|                                         | N/A                    | Any Obstructions?     | N/A   | N/A  | Storm Grate/Utility Hazard? | N/A   |
|                                         |                        | Obstruction Type      |       |      | Storm Grate/Utility Type    |       |
|                                         |                        |                       | N/A   |      |                             | N/A   |
|                                         |                        |                       |       | Yes  | Surface Condition? (G/P)    | Good  |
| Ø.,                                     | NAME OF TAXABLE PARTY. | W 27.77               |       |      |                             |       |