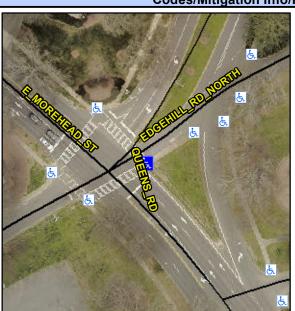

## Access Compliance Report Public Rights-of-Way (Curb Ramps)

Intersection ID: 15102 Main Street: QUEENS\_RD Cross Street: E\_MOREHEAD\_ST Location: E

ADA ID: 4BF8BDC2A113 Ramp Type: PerpDiag Initial Pass/Fail: Fail Overall Compliance: No Severity Score: 43.75

Codes/Mitigation Info/Possible Solution

Field Measurements/Component Compliance

Street 1 Name QUEENS RD
Stop Condition-Street 2 Signal
Street 2 Name E MOREHEAD ST
Stop Condition-Street 1 Signal

Possible Solutions: