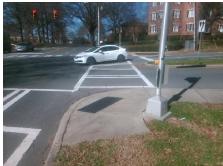

Remove & Replace Curb Ramp With Two New Directional Ramps or Equivalent.

Surveyor Notes:

N/A

PROW/ADA:

Not Found, R304.5.1, R304.2.2

Total Cost: \$ 3200.00

| Field Measurements/Component Compliance |                        |                       |       |      |                             |       |
|-----------------------------------------|------------------------|-----------------------|-------|------|-----------------------------|-------|
|                                         | Compliance Description |                       | Data  | Comp | oliance Description         | Data  |
|                                         | N/A                    | Ramp Length (in)      | 75.0  | No   | Ramp Slope (%)              | 12.7  |
|                                         | No                     | Ramp Width (in)       | 34.0  | Yes  | Ramp XSlope (%)             | 2.4   |
|                                         | N/A                    | Flare Type LT         | N/A   | N/A  | Flare Type RT               | N/A   |
|                                         | N/A                    | Flare Slope LT (%)    | N/A   | N/A  | Flare Slope RT (%)          | N/A   |
|                                         | N/A                    | Flare Traversable LT? | N/A   | N/A  | Flare Traversable RT?       | N/A   |
|                                         | N/A                    | Landing Length (in)   | N/A   | N/A  | DWS Provided?               | N/A   |
|                                         | N/A                    | Landing Width (in)    | N/A   | N/A  | DWS Contrast?               | N/A   |
|                                         | N/A                    | Landing Slope (%)     | N/A   | N/A  | DWS Length (in)             | N/A   |
|                                         | N/A                    | Landing X Slope (%)   | N/A   | N/A  | DWS Full Width?             | N/A   |
|                                         | N/A                    | Landing Curb? (Y/N)   | N/A   | N/A  | DWS Offset (in)             | N/A   |
|                                         | N/A                    | Shared Landing?       | N/A   |      |                             |       |
|                                         | N/A                    | Gutter Ponding?       | N/A   | N/A  | Gutter Slope (%)            | N/A   |
|                                         | N/A                    | Gutter Lip Ht (in)    | N/A   | N/A  | Gutter X Slope (%)          | N/A   |
|                                         | N/A                    | Painted X Walk1?      | Yes   | N/A  | Painted X Walk2?            | Yes   |
|                                         |                        | X Walk 1 Direction    | To NW |      | X Walk 2 Direction          | To SW |
|                                         | N/A                    | X Walk 1 Width (in)   | 108.0 | N/A  | X Walk 2 Width (in)         | 108.0 |
|                                         |                        | X Walk 1 Slope (%)    | 2.2   |      | X Walk 2 Slope (%)          | 3.2   |
|                                         |                        | X Walk 1 X Slope (%)  | 5.0   |      | X Walk 2 X Slope (%)        | 2.9   |
|                                         | N/A                    | Ramp inside XWalk1?   | Yes   | N/A  | Ramp inside XWalk2?         | Yes   |
|                                         |                        | Road Slope (%)        | 6.5   | N/A  | Clear Space?                | N/A   |
|                                         |                        | Road X Slope (%)      | 2.5   | N/A  | Clear Space to XWalk (in)   | N/A   |
|                                         | N/A                    | Any Obstructions?     | N/A   | N/A  | Storm Grate/Utility Hazard? | N/A   |
|                                         |                        | Obstruction Type      |       |      | Storm Grate/Utility Type    |       |
|                                         |                        |                       | N/A   |      |                             | N/A   |
|                                         |                        |                       |       | Yes  | Surface Condition? (G/P)    | Good  |
| Ø.,                                     | NAME OF TAXABLE PARTY. | W 27.77               |       |      |                             |       |