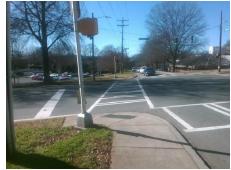

Remove & Replace Curb Ramp With Two New Directional Ramps or Equivalent.

Surveyor Notes:

N/A

PROW/ADA:

Not Found, R304.5.1, R304.2.2

Total Cost: \$ 3200.00

| Field Measurements/Component Compliance |                        |                       |       |      |                             |       |
|-----------------------------------------|------------------------|-----------------------|-------|------|-----------------------------|-------|
|                                         | Compliance Description |                       | Data  | Comp | oliance Description         | Data  |
|                                         | N/A                    | Ramp Length (in)      | 75.0  | No   | Ramp Slope (%)              | 12.7  |
|                                         | No                     | Ramp Width (in)       | 34.0  | Yes  | Ramp XSlope (%)             | 2.4   |
|                                         | N/A                    | Flare Type LT         | N/A   | N/A  | Flare Type RT               | N/A   |
|                                         | N/A                    | Flare Slope LT (%)    | N/A   | N/A  | Flare Slope RT (%)          | N/A   |
|                                         | N/A                    | Flare Traversable LT? | N/A   | N/A  | Flare Traversable RT?       | N/A   |
|                                         | N/A                    | Landing Length (in)   | N/A   | N/A  | DWS Provided?               | N/A   |
|                                         | N/A                    | Landing Width (in)    | N/A   | N/A  | DWS Contrast?               | N/A   |
|                                         | N/A                    | Landing Slope (%)     | N/A   | N/A  | DWS Length (in)             | N/A   |
|                                         | N/A                    | Landing X Slope (%)   | N/A   | N/A  | DWS Full Width?             | N/A   |
|                                         | N/A                    | Landing Curb? (Y/N)   | N/A   | N/A  | DWS Offset (in)             | N/A   |
|                                         | N/A                    | Shared Landing?       | N/A   |      |                             |       |
|                                         | N/A                    | Gutter Ponding?       | N/A   | N/A  | Gutter Slope (%)            | N/A   |
|                                         | N/A                    | Gutter Lip Ht (in)    | N/A   | N/A  | Gutter X Slope (%)          | N/A   |
|                                         | N/A                    | Painted X Walk1?      | Yes   | N/A  | Painted X Walk2?            | Yes   |
|                                         |                        | X Walk 1 Direction    | To NW |      | X Walk 2 Direction          | To SW |
|                                         | N/A                    | X Walk 1 Width (in)   | 108.0 | N/A  | X Walk 2 Width (in)         | 108.0 |
|                                         |                        | X Walk 1 Slope (%)    | 2.2   |      | X Walk 2 Slope (%)          | 3.2   |
|                                         |                        | X Walk 1 X Slope (%)  | 5.0   |      | X Walk 2 X Slope (%)        | 2.9   |
|                                         | N/A                    | Ramp inside XWalk1?   | Yes   | N/A  | Ramp inside XWalk2?         | Yes   |
|                                         |                        | Road Slope (%)        | 6.5   | N/A  | Clear Space?                | N/A   |
|                                         |                        | Road X Slope (%)      | 2.5   | N/A  | Clear Space to XWalk (in)   | N/A   |
|                                         | N/A                    | Any Obstructions?     | N/A   | N/A  | Storm Grate/Utility Hazard? | N/A   |
|                                         |                        | Obstruction Type      |       |      | Storm Grate/Utility Type    |       |
|                                         |                        |                       | N/A   |      |                             | N/A   |
|                                         |                        |                       |       | Yes  | Surface Condition? (G/P)    | Good  |
| Ø.,                                     | NAME OF TAXABLE PARTY. | W 27.77               |       |      |                             |       |