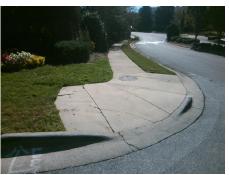

## Access Compliance Report Public Rights-of-Way (Curb Ramps)

Intersection ID: N/A Main Street: BALLANTYNE\_VILLAGE\_LN Cross Street: N/A Location: SE

ADA ID: 4BFF7282035C Ramp Type: Perp Initial Pass/Fail: Fail Overall Compliance: No Severity Score: 46.25

## Field Measurements/Component Compliance

Street 1 Name ENTRANCE
Stop Condition-Street 2 StopSign
Street 2 Name N/A
Stop Condition-Street 1 N/A

Possible Solutions:

Remove & Replace Entire Ramp.

Surveyor Notes:

N/A

PROW/ADA:

Not Found, R304.5.1, R304.2.2, R304.5.3

Total Cost: \$ 1850.00

| Field Measurements/Component Compliance |                       |       |                        |                             |      |
|-----------------------------------------|-----------------------|-------|------------------------|-----------------------------|------|
| Compliance Description                  |                       | Data  | Compliance Description |                             | Data |
| N/A                                     | Ramp Length (in)      | 60.0  | No                     | Ramp Slope (%)              | 9.9  |
| No                                      | Ramp Width (in)       | 46.0  | No                     | Ramp XSlope (%)             | 8.9  |
| N/A                                     | Flare Type LT         | N/A   | N/A                    | Flare Type RT               | N/A  |
| N/A                                     | Flare Slope LT (%)    | N/A   | N/A                    | Flare Slope RT (%)          | N/A  |
| N/A                                     | Flare Traversable LT? | N/A   | N/A                    | Flare Traversable RT?       | N/A  |
| N/A                                     | Landing Length (in)   | N/A   | N/A                    | DWS Provided?               | N/A  |
| N/A                                     | Landing Width (in)    | N/A   | N/A                    | DWS Contrast?               | N/A  |
| N/A                                     | Landing Slope (%)     | N/A   | N/A                    | DWS Length (in)             | N/A  |
| N/A                                     | Landing X Slope (%)   | N/A   | N/A                    | DWS Full Width?             | N/A  |
| N/A                                     | Landing Curb? (Y/N)   | N/A   | N/A                    | DWS Offset (in)             | N/A  |
| N/A                                     | Shared Landing?       | N/A   |                        |                             |      |
| N/A                                     | Gutter Ponding?       | N/A   | N/A                    | Gutter Slope (%)            | N/A  |
| N/A                                     | Gutter Lip Ht (in)    | N/A   | N/A                    | Gutter X Slope (%)          | N/A  |
| N/A                                     | Painted X Walk1?      | No    | N/A                    | Painted X Walk2?            | N/A  |
|                                         | X Walk 1 Direction    | To NW |                        | X Walk 2 Direction          | N/A  |
| N/A                                     | X Walk 1 Width (in)   | N/A   | N/A                    | X Walk 2 Width (in)         | N/A  |
|                                         | X Walk 1 Slope (%)    | 2.8   |                        | X Walk 2 Slope (%)          | N/A  |
|                                         | X Walk 1 X Slope (%)  | 3.8   |                        | X Walk 2 X Slope (%)        | N/A  |
| N/A                                     | Ramp inside XWalk1?   | N/A   | N/A                    | Ramp inside XWalk2?         | N/A  |
|                                         | Road Slope (%)        | N/A   | N/A                    | Clear Space?                | N/A  |
|                                         | Road X Slope (%)      | N/A   | N/A                    | Clear Space to XWalk (in)   | N/A  |
| N/A                                     | Any Obstructions?     | N/A   | N/A                    | Storm Grate/Utility Hazard? | N/A  |
|                                         | Obstruction Type      |       |                        | Storm Grate/Utility Type    |      |
|                                         |                       | N/A   |                        |                             | N/A  |
|                                         |                       |       | Yes                    | Surface Condition? (G/P)    | Good |