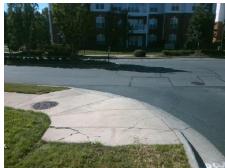

## Access Compliance Report Public Rights-of-Way (Curb Ramps)

Intersection ID: N/A Main Street: BALLANTYNE\_VILLAGE\_LN Cross Street: N/A Location: SE

ADA ID: 4BFF7282035C Ramp Type: Perp Initial Pass/Fail: Fail Overall Compliance: No Severity Score: 46.25

## Field Measurements/Component Compliance

Street 1 Name ENTRANCE
Stop Condition-Street 2 StopSign
Street 2 Name N/A
Stop Condition-Street 1 N/A

Possible Solutions:

Remove & Replace Entire Ramp.

Surveyor Notes:

N/A

PROW/ADA:

Not Found, R304.5.1, R304.2.2, R304.5.3

Total Cost: \$ 1850.00

| Field Measurements/Component Compliance |                       |       |                        |                             |      |
|-----------------------------------------|-----------------------|-------|------------------------|-----------------------------|------|
| Compliance Description                  |                       | Data  | Compliance Description |                             | Data |
| N/A                                     | Ramp Length (in)      | 60.0  | No                     | Ramp Slope (%)              | 9.9  |
| No                                      | Ramp Width (in)       | 46.0  | No                     | Ramp XSlope (%)             | 8.9  |
| N/A                                     | Flare Type LT         | N/A   | N/A                    | Flare Type RT               | N/A  |
| N/A                                     | Flare Slope LT (%)    | N/A   | N/A                    | Flare Slope RT (%)          | N/A  |
| N/A                                     | Flare Traversable LT? | N/A   | N/A                    | Flare Traversable RT?       | N/A  |
| N/A                                     | Landing Length (in)   | N/A   | N/A                    | DWS Provided?               | N/A  |
| N/A                                     | Landing Width (in)    | N/A   | N/A                    | DWS Contrast?               | N/A  |
| N/A                                     | Landing Slope (%)     | N/A   | N/A                    | DWS Length (in)             | N/A  |
| N/A                                     | Landing X Slope (%)   | N/A   | N/A                    | DWS Full Width?             | N/A  |
| N/A                                     | Landing Curb? (Y/N)   | N/A   | N/A                    | DWS Offset (in)             | N/A  |
| N/A                                     | Shared Landing?       | N/A   |                        |                             |      |
| N/A                                     | Gutter Ponding?       | N/A   | N/A                    | Gutter Slope (%)            | N/A  |
| N/A                                     | Gutter Lip Ht (in)    | N/A   | N/A                    | Gutter X Slope (%)          | N/A  |
| N/A                                     | Painted X Walk1?      | No    | N/A                    | Painted X Walk2?            | N/A  |
|                                         | X Walk 1 Direction    | To NW |                        | X Walk 2 Direction          | N/A  |
| N/A                                     | X Walk 1 Width (in)   | N/A   | N/A                    | X Walk 2 Width (in)         | N/A  |
|                                         | X Walk 1 Slope (%)    | 2.8   |                        | X Walk 2 Slope (%)          | N/A  |
|                                         | X Walk 1 X Slope (%)  | 3.8   |                        | X Walk 2 X Slope (%)        | N/A  |
| N/A                                     | Ramp inside XWalk1?   | N/A   | N/A                    | Ramp inside XWalk2?         | N/A  |
|                                         | Road Slope (%)        | N/A   | N/A                    | Clear Space?                | N/A  |
|                                         | Road X Slope (%)      | N/A   | N/A                    | Clear Space to XWalk (in)   | N/A  |
| N/A                                     | Any Obstructions?     | N/A   | N/A                    | Storm Grate/Utility Hazard? | N/A  |
|                                         | Obstruction Type      |       |                        | Storm Grate/Utility Type    |      |
|                                         |                       | N/A   |                        |                             | N/A  |
|                                         |                       |       | Yes                    | Surface Condition? (G/P)    | Good |