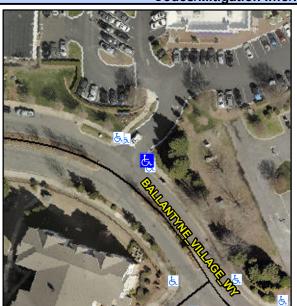

## Access Compliance Report Public Rights-of-Way (Curb Ramps)

Intersection ID: N/A Main Street: BALLANTYNE\_VILLAGE\_LN Cross Street: N/A Location: SE

ADA ID: 4BFF7282035C Ramp Type: Perp Initial Pass/Fail: Fail Overall Compliance: No Severity Score: 46.25