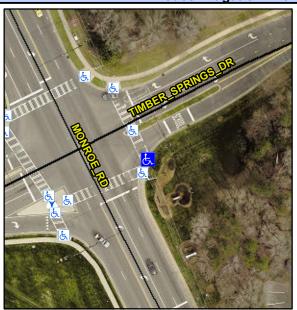

## Access Compliance Report Public Rights-of-Way (Curb Ramps)

N/A

N/A

N/A

Good 0.0

Intersection ID: 19817 Main Street: MONROE\_RD Cross Street: TIMBER\_SPRINGS\_DR Location: SE

ADA ID: 4C06D06926CD Ramp Type: Combination1 Initial Pass/Fail: Fail Overall Compliance: No Severity Score: 33.75