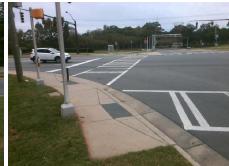

## Field Measurements/Component Compliance

Street 1 Name
Signal
Stop Condition-Street 1
TIMBER SPRINGS DR
Street 2 Name
N/A
Stop Condition-Street 2
N/A

Possible Solutions:

Remove & Replace Entire Ramp.
Remove & Replace Sidewalk.