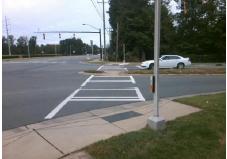

## Field Measurements/Component Compliance

Street 1 Name
Signal
Stop Condition-Street 1
TIMBER SPRINGS DR
Street 2 Name
N/A
Stop Condition-Street 2
N/A

Possible Solutions:

Remove & Replace Entire Ramp.
Remove & Replace Sidewalk.