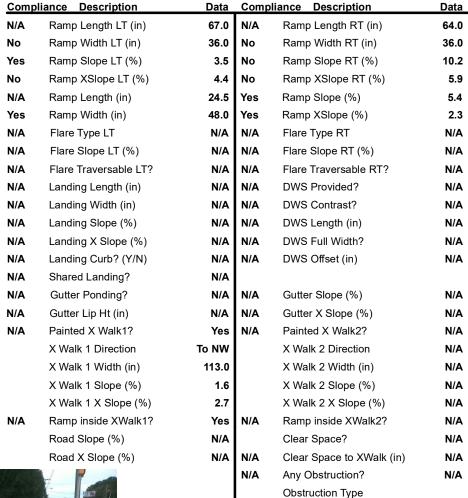

## Field Measurements/Component Compliance

Street 1 Name
Signal
Stop Condition-Street 1
TIMBER SPRINGS DR
Street 2 Name
N/A
Stop Condition-Street 2
N/A

Possible Solutions:

Remove & Replace Entire Ramp.
Remove & Replace Sidewalk.

Surveyor Notes:

LT RP < 5%

PROW/ADA:

R304.5.1, R304.5.3, R304.3.2

Total Cost: \$ 2200.00

N/A

Yes

Storm Grate/Utility Hazard?

Storm Grate/Utility Type

Surface Condition? (G/P)

Curb Slope (%)