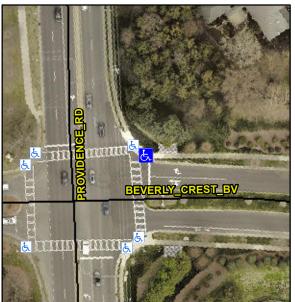

## Access Compliance Report Public Rights-of-Way (Curb Ramps)

Intersection ID: 24195Main Street:PROVIDENCE\_RDCross Street:BEVERLY\_CREST\_BVLocation:NEADA ID: 4C0F7F98F9F5Ramp Type:PerpInitial Pass/Fail:FailOverall Compliance:NoSeverity Score:22.5