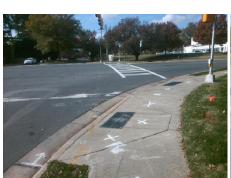

## Field Measurements/Component Compliance

Street 1 Name

Stop Condition-Street 2

Street 2 Name

N/A

Stop Condition-Street 1

N/A

| Possible Solution             |     |
|-------------------------------|-----|
| Possible Solutions:           | Com |
| Remove & Replace Entire Ramp. | N/A |
|                               | No  |
|                               | N/A |
|                               | N/A |
|                               | N/A |
|                               | N/A |
| Surveyor Notes:               | N/A |
| N/A                           | N/A |
|                               | N/A |
|                               | N/A |
|                               | N/A |
| PROW/ADA:                     | N/A |
| R304.5.1, R304.2.2            | N/A |
|                               | N/A |
|                               | N/A |
|                               | N/A |
|                               |     |

Total Cost:

1850.00

| Field Measurements/Component Compliance |                       |       |       |       |                         |      |  |  |
|-----------------------------------------|-----------------------|-------|-------|-------|-------------------------|------|--|--|
| Compl                                   | iance Description     | Data  | Compl | iance | Description             | Data |  |  |
| N/A                                     | Ramp Length (in)      | 83.0  | No    | Ramp  | Slope (%)               | 8.6  |  |  |
| No                                      | Ramp Width (in)       | 36.0  | Yes   | Ramp  | XSlope (%)              | 4.9  |  |  |
| N/A                                     | Flare Type LT         | N/A   | N/A   | Flare | Type RT                 | N/A  |  |  |
| N/A                                     | Flare Slope LT (%)    | N/A   | N/A   | Flare | Slope RT (%)            | N/A  |  |  |
| N/A                                     | Flare Traversable LT? | N/A   | N/A   | Flare | Traversable RT?         | N/A  |  |  |
| N/A                                     | Landing Length (in)   | N/A   | N/A   | DWS   | Provided?               | N/A  |  |  |
| N/A                                     | Landing Width (in)    | N/A   | N/A   | DWS   | Contrast?               | N/A  |  |  |
| N/A                                     | Landing Slope (%)     | N/A   | N/A   | DWS   | Length (in)             | N/A  |  |  |
| N/A                                     | Landing X Slope (%)   | N/A   | N/A   | DWS   | Full Width?             | N/A  |  |  |
| N/A                                     | Landing Curb? (Y/N)   | N/A   | N/A   | DWS   | Offset (in)             | N/A  |  |  |
| N/A                                     | Shared Landing?       | N/A   |       |       |                         |      |  |  |
| N/A                                     | Gutter Ponding?       | N/A   | N/A   | Gutte | er Slope (%)            | N/A  |  |  |
| N/A                                     | Gutter Lip Ht (in)    | N/A   | N/A   | Gutte | er X Slope (%)          | N/A  |  |  |
| N/A                                     | Painted X Walk1?      | No    | N/A   | Paint | ed X Walk2?             | N/A  |  |  |
|                                         | X Walk 1 Direction    | To SE |       | X Wa  | lk 2 Direction          | N/A  |  |  |
| N/A                                     | X Walk 1 Width (in)   | N/A   | N/A   | X Wa  | lk 2 Width (in)         | N/A  |  |  |
|                                         | X Walk 1 Slope (%)    | 3.8   |       | X Wa  | lk 2 Slope (%)          | N/A  |  |  |
|                                         | X Walk 1 X Slope (%)  | 6.0   |       | X Wa  | lk 2 X Slope (%)        | N/A  |  |  |
| N/A                                     | Ramp inside XWalk1?   | N/A   | N/A   | Ramp  | inside XWalk2?          | N/A  |  |  |
|                                         | Road Slope (%)        | N/A   | N/A   | Clear | Space?                  | N/A  |  |  |
|                                         | Road X Slope (%)      | N/A   | N/A   | Clear | Space to XWalk (in)     | N/A  |  |  |
| N/A                                     | Any Obstructions?     | N/A   | N/A   | Storn | n Grate/Utility Hazard? | N/A  |  |  |
|                                         | Obstruction Type      |       |       | Storn | n Grate/Utility Type    |      |  |  |
|                                         |                       | N/A   |       |       |                         | N/A  |  |  |
|                                         |                       |       | Yes   | Surfa | ce Condition? (G/P)     | Good |  |  |