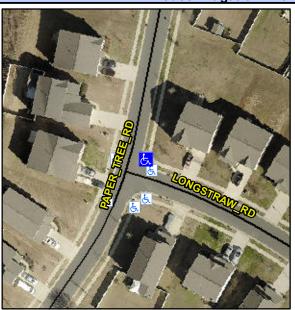

## **Access Compliance Report Public Rights-of-Way** (Curb Ramps)

Intersection ID: 50580 Main Street: LONGSTRAW RD Cross Street: PAPER\_TREE\_RD Location: NE ADA ID: 4C105A1A3624 Ramp Type: Perp Initial Pass/Fail: Fail **Overall Compliance: No** Severity Score: 13.75