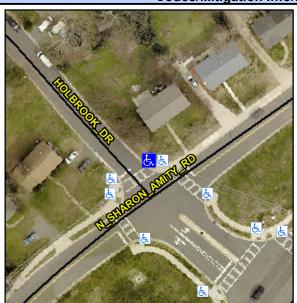

## Access Compliance Report Public Rights-of-Way (Curb Ramps)

Intersection ID: 10006798Main Street:HOLBROOK\_DRCross Street:N SHARON AMITY RDLocation:NEADA ID: 4C1083DBAE52Ramp Type:PerpInitial Pass/Fail:FailOverall Compliance:NoSeverity Score:13.75

## Field Measurements/Component Compliance

Street 1 Name HOLBROOK DR
Stop Condition-Street 2 StopSign
Street 2 Name N/A
Stop Condition-Street 1 N/A

Possible Solutions:

Remove & Replace Entire Ramp.

Surveyor Notes: