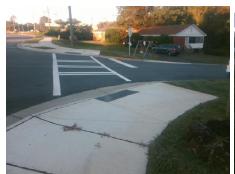

## Field Measurements/Component Compliance

Street 1 Name HOLBROOK DR
Stop Condition-Street 2 StopSign
Street 2 Name N/A
Stop Condition-Street 1 N/A

Possible Solutions:

Remove & Replace Entire Ramp.

Surveyor Notes:

N/A

PROW/ADA:

Not Found, R304.2.2, R304.5.3

Total Cost: \$ 1850.00

| Fleid Measurements/Component Compliance |                       |       |                        |                             |      |
|-----------------------------------------|-----------------------|-------|------------------------|-----------------------------|------|
| Compliance Description                  |                       | Data  | Compliance Description |                             | Data |
| N/A                                     | Ramp Length (in)      | 26.0  | No                     | Ramp Slope (%)              | 11.4 |
| Yes                                     | Ramp Width (in)       | 59.5  | No                     | Ramp XSlope (%)             | 4.3  |
| N/A                                     | Flare Type LT         | N/A   | N/A                    | Flare Type RT               | N/A  |
| N/A                                     | Flare Slope LT (%)    | N/A   | N/A                    | Flare Slope RT (%)          | N/A  |
| N/A                                     | Flare Traversable LT? | N/A   | N/A                    | Flare Traversable RT?       | N/A  |
| N/A                                     | Landing Length (in)   | N/A   | N/A                    | DWS Provided?               | N/A  |
| N/A                                     | Landing Width (in)    | N/A   | N/A                    | DWS Contrast?               | N/A  |
| N/A                                     | Landing Slope (%)     | N/A   | N/A                    | DWS Length (in)             | N/A  |
| N/A                                     | Landing X Slope (%)   | N/A   | N/A                    | DWS Full Width?             | N/A  |
| N/A                                     | Landing Curb? (Y/N)   | N/A   | N/A                    | DWS Offset (in)             | N/A  |
| N/A                                     | Shared Landing?       | N/A   |                        |                             |      |
| N/A                                     | Gutter Ponding?       | N/A   | N/A                    | Gutter Slope (%)            | N/A  |
| N/A                                     | Gutter Lip Ht (in)    | N/A   | N/A                    | Gutter X Slope (%)          | N/A  |
| N/A                                     | Painted X Walk1?      | Yes   | N/A                    | Painted X Walk2?            | N/A  |
|                                         | X Walk 1 Direction    | To W  |                        | X Walk 2 Direction          | N/A  |
| N/A                                     | X Walk 1 Width (in)   | 111.0 | N/A                    | X Walk 2 Width (in)         | N/A  |
|                                         | X Walk 1 Slope (%)    | 1.5   |                        | X Walk 2 Slope (%)          | N/A  |
|                                         | X Walk 1 X Slope (%)  | 6.3   |                        | X Walk 2 X Slope (%)        | N/A  |
| N/A                                     | Ramp inside XWalk1?   | Yes   | N/A                    | Ramp inside XWalk2?         | N/A  |
|                                         | Road Slope (%)        | N/A   | N/A                    | Clear Space?                | N/A  |
|                                         | Road X Slope (%)      | N/A   | N/A                    | Clear Space to XWalk (in)   | N/A  |
| N/A                                     | Any Obstructions?     | N/A   | N/A                    | Storm Grate/Utility Hazard? | N/A  |
|                                         | Obstruction Type      |       |                        | Storm Grate/Utility Type    |      |
|                                         |                       | N/A   |                        |                             | N/A  |
|                                         |                       |       | Yes                    | Surface Condition? (G/P)    | Good |