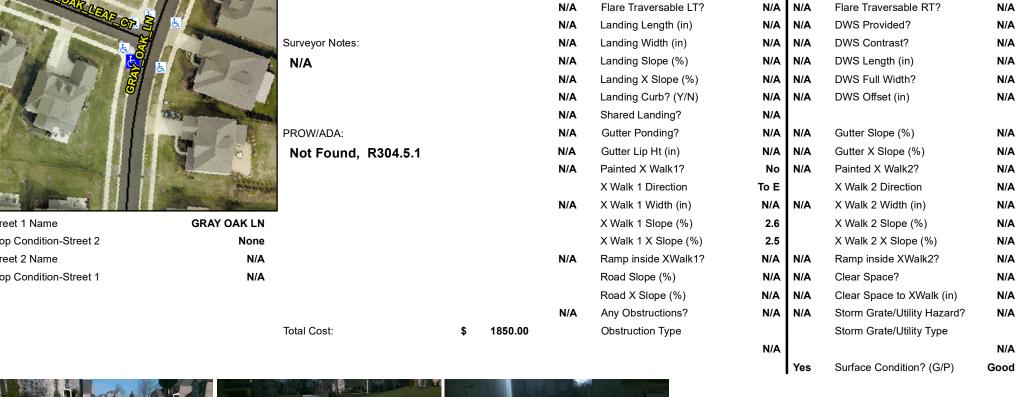

## **Access Compliance Report Public Rights-of-Way** (Curb Ramps)

Data

7.3

1.7

N/A

N/A

Main Street: ENGLISH OAK LEAF CT Cross Street: GRAY OAK LN Intersection ID: 52929 Location: W **Overall Compliance: No** ADA ID: 4C11272B6861 Ramp Type: Perp Initial Pass/Fail: Fail **Severity Score:** 8.75

## Field Measurements/Component Compliance

Yes

Yes

N/A

N/A

Compliance Description

Ramp Slope (%)

Flare Type RT

Ramp XSlope (%)

Flare Slope RT (%)

Data

97.0

47.5

N/A

N/A

Street 1 Name Stop Condition-Street 2 Street 2 Name Stop Condition-Street 1

| 1 033IDIE 30IULIOII           |      | i ieiu ivie          |
|-------------------------------|------|----------------------|
| Possible Solutions:           | Comp | liance Description   |
| Remove & Replace Entire Ramp. | N/A  | Ramp Length (in)     |
| ·                             | No   | Ramp Width (in)      |
|                               | N/A  | Flare Type LT        |
|                               | N/A  | Flare Slope LT (%)   |
|                               | N/A  | Flare Traversable LT |
|                               | N/A  | Landing Length (in)  |
| Surveyor Notes:               | N/A  | Landing Width (in)   |
| N/A                           | N/A  | Landing Slope (%)    |
|                               | N/A  | Landing X Slope (%   |
|                               | N/A  | Landing Curb? (Y/N   |
|                               | N/A  | Shared Landing?      |
| PROW/ADA:                     | N/A  | Gutter Ponding?      |
| Not Found, R304.5.1           | N/A  | Gutter Lip Ht (in)   |
|                               | N/A  | Painted X Walk1?     |
|                               |      | X Walk 1 Direction   |
|                               | N/A  | X Walk 1 Width (in)  |
|                               |      | X Walk 1 Slope (%)   |
|                               |      | X Walk 1 X Slope (%  |
|                               | N/A  | Ramp inside XWalk    |
|                               |      | Road Slope (%)       |
|                               |      | Road X Slope (%)     |