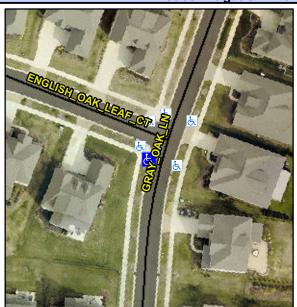

## **Access Compliance Report Public Rights-of-Way** (Curb Ramps)

Data

7.3

1.7

N/A

N/A

Main Street: ENGLISH OAK LEAF CT Cross Street: GRAY OAK LN Intersection ID: 52929 Location: W **Overall Compliance: No** ADA ID: 4C11272B6861 Ramp Type: Perp Initial Pass/Fail: Fail **Severity Score:** 8.75