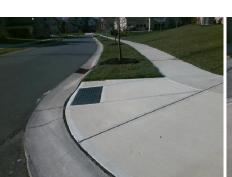

| 1 033IDIE 30IULIOII           |      | i ieiu ivie          |
|-------------------------------|------|----------------------|
| Possible Solutions:           | Comp | liance Description   |
| Remove & Replace Entire Ramp. | N/A  | Ramp Length (in)     |
| ·                             | No   | Ramp Width (in)      |
|                               | N/A  | Flare Type LT        |
|                               | N/A  | Flare Slope LT (%)   |
|                               | N/A  | Flare Traversable LT |
|                               | N/A  | Landing Length (in)  |
| Surveyor Notes:               | N/A  | Landing Width (in)   |
| N/A                           | N/A  | Landing Slope (%)    |
|                               | N/A  | Landing X Slope (%   |
|                               | N/A  | Landing Curb? (Y/N   |
|                               | N/A  | Shared Landing?      |
| PROW/ADA:                     | N/A  | Gutter Ponding?      |
| Not Found, R304.5.1           | N/A  | Gutter Lip Ht (in)   |
|                               | N/A  | Painted X Walk1?     |
|                               |      | X Walk 1 Direction   |
|                               | N/A  | X Walk 1 Width (in)  |
|                               |      | X Walk 1 Slope (%)   |
|                               |      | X Walk 1 X Slope (%  |
|                               | N/A  | Ramp inside XWalk    |
|                               |      | Road Slope (%)       |
|                               |      | Road X Slope (%)     |