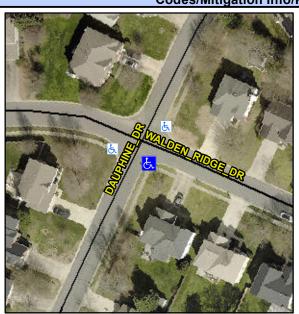

## Access Compliance Report Public Rights-of-Way (Curb Ramps)

Intersection ID: 3120 Main Street: DAUPHINE\_DR Cross Street: WALDEN\_RIDGE\_DR Location: S

ADA ID: 4C132AACCEA5 Ramp Type: PerpDiag Initial Pass/Fail: Fail Overall Compliance: No Severity Score: 8.75

## Field Measurements/Component Compliance

Street 1 Name
Stop Condition-Street 2
Street 2 Name
Stop Condition-Street 1

WALDEN RIDGE DR None DAUPHINE DR StopSign Possible Solutions:

Remove & Replace Curb Ramp With
Two New Directional Ramps or
Equivalent.