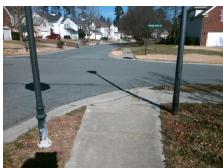

## Access Compliance Report Public Rights-of-Way (Curb Ramps)

Intersection ID: 3120 Main Street: DAUPHINE\_DR Cross Street: WALDEN\_RIDGE\_DR Location: S

ADA ID: 4C132AACCEA5 Ramp Type: PerpDiag Initial Pass/Fail: Fail Overall Compliance: No Severity Score: 8.75

## Field Measurements/Component Compliance

Street 1 Name
Stop Condition-Street 2
Street 2 Name
Stop Condition-Street 1

WALDEN RIDGE DR None DAUPHINE DR StopSign Possible Solutions:

Remove & Replace Curb Ramp With
Two New Directional Ramps or
Equivalent.

N

Surveyor Notes:

N/A

N

PROW/ADA:

R304.5.1

Total Cost: \$ 3200.00

| Comp | liance Description    | Data  | Comp | liance  | Description           | Data  |
|------|-----------------------|-------|------|---------|-----------------------|-------|
| N/A  | Ramp Length (in)      | 45.0  | Yes  | Ramp    | Slope (%)             | 7.3   |
| No   | Ramp Width (in)       | 45.0  | Yes  | Ramp    | XSlope (%)            | 1.3   |
| N/A  | Flare Type LT         | N/A   | N/A  | Flare 1 | Гуре RT               | N/A   |
| N/A  | Flare Slope LT (%)    | N/A   | N/A  | Flare S | Slope RT (%)          | N/A   |
| N/A  | Flare Traversable LT? | N/A   | N/A  | Flare 1 | Traversable RT?       | N/A   |
| N/A  | Landing Length (in)   | N/A   | N/A  | DWS I   | Provided?             | N/A   |
| N/A  | Landing Width (in)    | N/A   | N/A  | DWS (   | Contrast?             | N/A   |
| N/A  | Landing Slope (%)     | N/A   | N/A  | DWS I   | Length (in)           | N/A   |
| N/A  | Landing X Slope (%)   | N/A   | N/A  | DWS I   | Full Width?           | N/A   |
| N/A  | Landing Curb? (Y/N)   | N/A   | N/A  | DWS (   | Offset (in)           | N/A   |
| N/A  | Shared Landing?       | N/A   |      |         |                       |       |
| N/A  | Gutter Ponding?       | N/A   | N/A  | Gutter  | Slope (%)             | N/A   |
| N/A  | Gutter Lip Ht (in)    | N/A   | N/A  | Gutter  | X Slope (%)           | N/A   |
| N/A  | Painted X Walk1?      | No    | N/A  | Painte  | d X Walk2?            | No    |
|      | X Walk 1 Direction    | To NE |      | X Wall  | c 2 Direction         | To NW |
| N/A  | X Walk 1 Width (in)   | N/A   | N/A  | X Wall  | c 2 Width (in)        | N/A   |
|      | X Walk 1 Slope (%)    | 2.8   |      | X Wall  | < 2 Slope (%)         | 1.8   |
|      | X Walk 1 X Slope (%)  | 3.8   |      | X Wall  | < 2 X Slope (%)       | 1.9   |
| N/A  | Ramp inside XWalk1?   | N/A   | N/A  | Ramp    | inside XWalk2?        | N/A   |
|      | Road Slope (%)        | 2.1   | N/A  | Clear   | Space?                | N/A   |
|      | Road X Slope (%)      | 1.8   | N/A  | Clear   | Space to XWalk (in)   | N/A   |
| N/A  | Any Obstructions?     | N/A   | N/A  | Storm   | Grate/Utility Hazard? | N/A   |
|      | Obstruction Type      |       | l    | Storm   | Grate/Utility Type    |       |
|      |                       | N/A   |      |         |                       | N/A   |
|      |                       |       | Yes  | Surfac  | e Condition? (G/P)    | Good  |