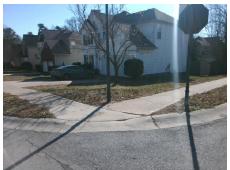

## Access Compliance Report Public Rights-of-Way (Curb Ramps)

Intersection ID: 3120 Main Street: DAUPHINE\_DR Cross Street: WALDEN\_RIDGE\_DR Location: S

ADA ID: 4C132AACCEA5 Ramp Type: PerpDiag Initial Pass/Fail: Fail Overall Compliance: No Severity Score: 8.75

## Field Measurements/Component Compliance

Street 1 Name
Stop Condition-Street 2
Street 2 Name
Stop Condition-Street 1

WALDEN RIDGE DR None DAUPHINE DR StopSign Possible Solutions:

Remove & Replace Curb Ramp With
Two New Directional Ramps or
Equivalent.

N

Surveyor Notes:

N/A

N

PROW/ADA:

R304.5.1

Total Cost: \$ 3200.00

| Comp | liance Description    | Data  | Comp | liance  | Description           | Data  |
|------|-----------------------|-------|------|---------|-----------------------|-------|
| N/A  | Ramp Length (in)      | 45.0  | Yes  | Ramp    | Slope (%)             | 7.3   |
| No   | Ramp Width (in)       | 45.0  | Yes  | Ramp    | XSlope (%)            | 1.3   |
| N/A  | Flare Type LT         | N/A   | N/A  | Flare 1 | Гуре RT               | N/A   |
| N/A  | Flare Slope LT (%)    | N/A   | N/A  | Flare S | Slope RT (%)          | N/A   |
| N/A  | Flare Traversable LT? | N/A   | N/A  | Flare 1 | Traversable RT?       | N/A   |
| N/A  | Landing Length (in)   | N/A   | N/A  | DWS I   | Provided?             | N/A   |
| N/A  | Landing Width (in)    | N/A   | N/A  | DWS (   | Contrast?             | N/A   |
| N/A  | Landing Slope (%)     | N/A   | N/A  | DWS I   | Length (in)           | N/A   |
| N/A  | Landing X Slope (%)   | N/A   | N/A  | DWS I   | Full Width?           | N/A   |
| N/A  | Landing Curb? (Y/N)   | N/A   | N/A  | DWS (   | Offset (in)           | N/A   |
| N/A  | Shared Landing?       | N/A   |      |         |                       |       |
| N/A  | Gutter Ponding?       | N/A   | N/A  | Gutter  | Slope (%)             | N/A   |
| N/A  | Gutter Lip Ht (in)    | N/A   | N/A  | Gutter  | X Slope (%)           | N/A   |
| N/A  | Painted X Walk1?      | No    | N/A  | Painte  | d X Walk2?            | No    |
|      | X Walk 1 Direction    | To NE |      | X Wall  | c 2 Direction         | To NW |
| N/A  | X Walk 1 Width (in)   | N/A   | N/A  | X Wall  | c 2 Width (in)        | N/A   |
|      | X Walk 1 Slope (%)    | 2.8   |      | X Wall  | < 2 Slope (%)         | 1.8   |
|      | X Walk 1 X Slope (%)  | 3.8   |      | X Wall  | < 2 X Slope (%)       | 1.9   |
| N/A  | Ramp inside XWalk1?   | N/A   | N/A  | Ramp    | inside XWalk2?        | N/A   |
|      | Road Slope (%)        | 2.1   | N/A  | Clear   | Space?                | N/A   |
|      | Road X Slope (%)      | 1.8   | N/A  | Clear   | Space to XWalk (in)   | N/A   |
| N/A  | Any Obstructions?     | N/A   | N/A  | Storm   | Grate/Utility Hazard? | N/A   |
|      | Obstruction Type      |       | l    | Storm   | Grate/Utility Type    |       |
|      |                       | N/A   |      |         |                       | N/A   |
|      |                       |       | Yes  | Surfac  | e Condition? (G/P)    | Good  |