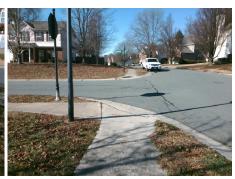

## Access Compliance Report Public Rights-of-Way (Curb Ramps)

Intersection ID: 3120 Main Street: DAUPHINE\_DR Cross Street: WALDEN\_RIDGE\_DR Location: S

ADA ID: 4C132AACCEA5 Ramp Type: PerpDiag Initial Pass/Fail: Fail Overall Compliance: No Severity Score: 8.75

## Field Measurements/Component Compliance

Street 1 Name
Stop Condition-Street 2
Street 2 Name
Stop Condition-Street 1

WALDEN RIDGE DR None DAUPHINE DR StopSign Possible Solutions:

Remove & Replace Curb Ramp With
Two New Directional Ramps or
Equivalent.

N

Surveyor Notes:

N/A

N

PROW/ADA:

R304.5.1

Total Cost: \$ 3200.00

| Comp | liance Description    | Data  | Comp | liance  | Description           | Data  |
|------|-----------------------|-------|------|---------|-----------------------|-------|
| N/A  | Ramp Length (in)      | 45.0  | Yes  | Ramp    | Slope (%)             | 7.3   |
| No   | Ramp Width (in)       | 45.0  | Yes  | Ramp    | XSlope (%)            | 1.3   |
| N/A  | Flare Type LT         | N/A   | N/A  | Flare 1 | Гуре RT               | N/A   |
| N/A  | Flare Slope LT (%)    | N/A   | N/A  | Flare S | Slope RT (%)          | N/A   |
| N/A  | Flare Traversable LT? | N/A   | N/A  | Flare 1 | Traversable RT?       | N/A   |
| N/A  | Landing Length (in)   | N/A   | N/A  | DWS I   | Provided?             | N/A   |
| N/A  | Landing Width (in)    | N/A   | N/A  | DWS (   | Contrast?             | N/A   |
| N/A  | Landing Slope (%)     | N/A   | N/A  | DWS I   | Length (in)           | N/A   |
| N/A  | Landing X Slope (%)   | N/A   | N/A  | DWS I   | Full Width?           | N/A   |
| N/A  | Landing Curb? (Y/N)   | N/A   | N/A  | DWS (   | Offset (in)           | N/A   |
| N/A  | Shared Landing?       | N/A   |      |         |                       |       |
| N/A  | Gutter Ponding?       | N/A   | N/A  | Gutter  | Slope (%)             | N/A   |
| N/A  | Gutter Lip Ht (in)    | N/A   | N/A  | Gutter  | X Slope (%)           | N/A   |
| N/A  | Painted X Walk1?      | No    | N/A  | Painte  | d X Walk2?            | No    |
|      | X Walk 1 Direction    | To NE |      | X Wall  | c 2 Direction         | To NW |
| N/A  | X Walk 1 Width (in)   | N/A   | N/A  | X Wall  | c 2 Width (in)        | N/A   |
|      | X Walk 1 Slope (%)    | 2.8   |      | X Wall  | < 2 Slope (%)         | 1.8   |
|      | X Walk 1 X Slope (%)  | 3.8   |      | X Wall  | < 2 X Slope (%)       | 1.9   |
| N/A  | Ramp inside XWalk1?   | N/A   | N/A  | Ramp    | inside XWalk2?        | N/A   |
|      | Road Slope (%)        | 2.1   | N/A  | Clear   | Space?                | N/A   |
|      | Road X Slope (%)      | 1.8   | N/A  | Clear   | Space to XWalk (in)   | N/A   |
| N/A  | Any Obstructions?     | N/A   | N/A  | Storm   | Grate/Utility Hazard? | N/A   |
|      | Obstruction Type      |       | l    | Storm   | Grate/Utility Type    |       |
|      |                       | N/A   |      |         |                       | N/A   |
|      |                       |       | Yes  | Surfac  | e Condition? (G/P)    | Good  |