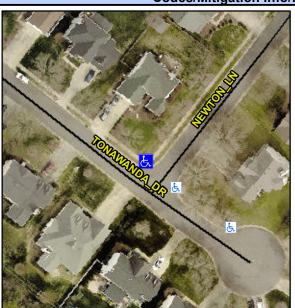

## Access Compliance Report Public Rights-of-Way (Curb Ramps)

Intersection ID: 28382Main Street:NEWTON\_LNCross Street:TONAWANDA\_DRLocation:NADA ID: 4C164A337F2FRamp Type:PerpInitial Pass/Fail:FailOverall Compliance:NoSeverity Score:21.25

## Field Measurements/Component Compliance

Street 1 Name

TONAWANDA DR
Stop Condition-Street 2

None
Street 2 Name

N/A
Stop Condition-Street 1

N/A

| 1 0331bic Odiation                |   |
|-----------------------------------|---|
| Possible Solutions:               |   |
| Remove & Replace Entire Ramp.     | ı |
|                                   | ı |
|                                   | ı |
|                                   | ı |
|                                   | l |
| Company Nata as                   |   |
| Surveyor Notes:                   |   |
| N/A                               |   |
|                                   |   |
|                                   |   |
| PROW/ADA:                         |   |
| Not Found, R304.5.1, R304.5.3     |   |
| Not i odiid, 11004.5.1, 11004.5.5 | Ī |
|                                   |   |
|                                   | ı |
|                                   |   |
|                                   |   |