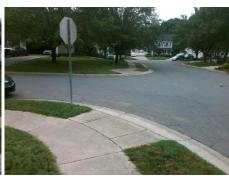

## Field Measurements/Component Compliance

Street 1 Name

TONAWANDA DR
Stop Condition-Street 2

None
Street 2 Name

N/A
Stop Condition-Street 1

N/A

| 1 0331bic Odiation                |   |
|-----------------------------------|---|
| Possible Solutions:               |   |
| Remove & Replace Entire Ramp.     | ı |
|                                   | ı |
|                                   | ı |
|                                   | ı |
|                                   | l |
| Company Nata as                   |   |
| Surveyor Notes:                   |   |
| N/A                               |   |
|                                   |   |
|                                   |   |
| PROW/ADA:                         |   |
| Not Found, R304.5.1, R304.5.3     |   |
| Not i odiid, 11004.5.1, 11004.5.5 | Ī |
|                                   |   |
|                                   | ı |
|                                   |   |
|                                   |   |

| Total Cost: | \$<br>1850.00 |
|-------------|---------------|

| Field Measurements/Component Compliance |                       |       |      |                        |                       |      |  |
|-----------------------------------------|-----------------------|-------|------|------------------------|-----------------------|------|--|
| Comp                                    | liance Description    | Data  | Comp | liance                 | Description           | Data |  |
| N/A                                     | Ramp Length (in)      | 47.0  | Yes  | Ramp                   | Slope (%)             | 7.9  |  |
| No                                      | Ramp Width (in)       | 46.0  | No   | Ramp                   | XSlope (%)            | 5.4  |  |
| N/A                                     | Flare Type LT         | N/A   | N/A  | N/A Flare Type RT      |                       | N/A  |  |
| N/A                                     | Flare Slope LT (%)    | N/A   | N/A  | N/A Flare Slope RT (%) |                       | N/A  |  |
| N/A                                     | Flare Traversable LT? | N/A   | N/A  | Flare                  | Traversable RT?       | N/A  |  |
| N/A                                     | Landing Length (in)   | N/A   | N/A  | DWS I                  | Provided?             | N/A  |  |
| N/A                                     | Landing Width (in)    | N/A   | N/A  | DWS (                  | Contrast?             | N/A  |  |
| N/A                                     | Landing Slope (%)     | N/A   | N/A  | DWS I                  | Length (in)           | N/A  |  |
| N/A                                     | Landing X Slope (%)   | N/A   | N/A  | DWS I                  | Full Width?           | N/A  |  |
| N/A                                     | Landing Curb? (Y/N)   | N/A   | N/A  | DWS (                  | Offset (in)           | N/A  |  |
| N/A                                     | Shared Landing?       | N/A   |      |                        |                       |      |  |
| N/A                                     | Gutter Ponding?       | N/A   | N/A  | Gutter                 | Slope (%)             | N/A  |  |
| N/A                                     | Gutter Lip Ht (in)    | N/A   | N/A  | Gutter                 | X Slope (%)           | N/A  |  |
| N/A                                     | Painted X Walk1?      | No    | N/A  | Painte                 | d X Walk2?            | N/A  |  |
|                                         | X Walk 1 Direction    | To SW |      | X Wall                 | c 2 Direction         | N/A  |  |
| N/A                                     | X Walk 1 Width (in)   | N/A   | N/A  | X Wall                 | c 2 Width (in)        | N/A  |  |
|                                         | X Walk 1 Slope (%)    | 4.2   |      | X Wall                 | < 2 Slope (%)         | N/A  |  |
|                                         | X Walk 1 X Slope (%)  | 1.4   |      | X Wall                 | < 2 X Slope (%)       | N/A  |  |
| N/A                                     | Ramp inside XWalk1?   | N/A   | N/A  | Ramp                   | inside XWalk2?        | N/A  |  |
|                                         | Road Slope (%)        | 2.6   | N/A  | Clear                  | Space?                | N/A  |  |
|                                         | Road X Slope (%)      | 5.4   | N/A  | Clear                  | Space to XWalk (in)   | N/A  |  |
| N/A                                     | Any Obstructions?     | N/A   | N/A  | Storm                  | Grate/Utility Hazard? | N/A  |  |
|                                         | Obstruction Type      |       |      | Storm                  | Grate/Utility Type    |      |  |
|                                         |                       | N/A   |      |                        |                       | N/A  |  |
|                                         |                       |       | Yes  | Surfac                 | e Condition? (G/P)    | Good |  |
| 105                                     | ST- N. COLOMBINS      |       |      |                        |                       |      |  |