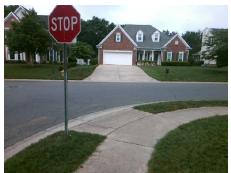

## Field Measurements/Component Compliance

Street 1 Name

TONAWANDA DR
Stop Condition-Street 2

None
Street 2 Name

N/A
Stop Condition-Street 1

N/A

| 1 0331bic Odiation                |   |
|-----------------------------------|---|
| Possible Solutions:               |   |
| Remove & Replace Entire Ramp.     | ı |
|                                   | ı |
|                                   | ı |
|                                   | ı |
|                                   | l |
| Company Nata as                   |   |
| Surveyor Notes:                   |   |
| N/A                               |   |
|                                   |   |
|                                   |   |
| PROW/ADA:                         |   |
| Not Found, R304.5.1, R304.5.3     |   |
| Not i odiid, 11004.5.1, 11004.5.5 | Ī |
|                                   |   |
|                                   | ı |
|                                   |   |
|                                   |   |

| Total Cost: | \$<br>1850.00 |
|-------------|---------------|

| Field Measurements/Component Compliance |                       |       |      |                        |                       |      |  |
|-----------------------------------------|-----------------------|-------|------|------------------------|-----------------------|------|--|
| Comp                                    | liance Description    | Data  | Comp | liance                 | Description           | Data |  |
| N/A                                     | Ramp Length (in)      | 47.0  | Yes  | Ramp                   | Slope (%)             | 7.9  |  |
| No                                      | Ramp Width (in)       | 46.0  | No   | Ramp                   | XSlope (%)            | 5.4  |  |
| N/A                                     | Flare Type LT         | N/A   | N/A  | N/A Flare Type RT      |                       | N/A  |  |
| N/A                                     | Flare Slope LT (%)    | N/A   | N/A  | N/A Flare Slope RT (%) |                       | N/A  |  |
| N/A                                     | Flare Traversable LT? | N/A   | N/A  | Flare                  | Traversable RT?       | N/A  |  |
| N/A                                     | Landing Length (in)   | N/A   | N/A  | DWS I                  | Provided?             | N/A  |  |
| N/A                                     | Landing Width (in)    | N/A   | N/A  | DWS (                  | Contrast?             | N/A  |  |
| N/A                                     | Landing Slope (%)     | N/A   | N/A  | DWS I                  | Length (in)           | N/A  |  |
| N/A                                     | Landing X Slope (%)   | N/A   | N/A  | DWS I                  | Full Width?           | N/A  |  |
| N/A                                     | Landing Curb? (Y/N)   | N/A   | N/A  | DWS (                  | Offset (in)           | N/A  |  |
| N/A                                     | Shared Landing?       | N/A   |      |                        |                       |      |  |
| N/A                                     | Gutter Ponding?       | N/A   | N/A  | Gutter                 | Slope (%)             | N/A  |  |
| N/A                                     | Gutter Lip Ht (in)    | N/A   | N/A  | Gutter                 | X Slope (%)           | N/A  |  |
| N/A                                     | Painted X Walk1?      | No    | N/A  | Painte                 | d X Walk2?            | N/A  |  |
|                                         | X Walk 1 Direction    | To SW |      | X Wall                 | c 2 Direction         | N/A  |  |
| N/A                                     | X Walk 1 Width (in)   | N/A   | N/A  | X Wall                 | c 2 Width (in)        | N/A  |  |
|                                         | X Walk 1 Slope (%)    | 4.2   |      | X Wall                 | < 2 Slope (%)         | N/A  |  |
|                                         | X Walk 1 X Slope (%)  | 1.4   |      | X Wall                 | < 2 X Slope (%)       | N/A  |  |
| N/A                                     | Ramp inside XWalk1?   | N/A   | N/A  | Ramp                   | inside XWalk2?        | N/A  |  |
|                                         | Road Slope (%)        | 2.6   | N/A  | Clear                  | Space?                | N/A  |  |
|                                         | Road X Slope (%)      | 5.4   | N/A  | Clear                  | Space to XWalk (in)   | N/A  |  |
| N/A                                     | Any Obstructions?     | N/A   | N/A  | Storm                  | Grate/Utility Hazard? | N/A  |  |
|                                         | Obstruction Type      |       |      | Storm                  | Grate/Utility Type    |      |  |
|                                         |                       | N/A   |      |                        |                       | N/A  |  |
|                                         |                       |       | Yes  | Surfac                 | e Condition? (G/P)    | Good |  |
| 105                                     | ST- N. COLOMBINS      |       |      |                        |                       |      |  |