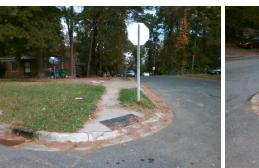

Stop Condition-Street 1

N/A

| Possible Solutions:           | Con |
|-------------------------------|-----|
| Remove & Replace Entire Ramp. | N/A |
| •                             | Yes |
|                               | N/A |
|                               | N/A |
|                               | N/A |
|                               | N/A |
| Surveyor Notes:               | N/A |
| N/A                           | N/A |
|                               | N/A |
|                               | N/A |
|                               | N/A |
| PROW/ADA:                     | N/A |
| Not Found, R304.2.2           | N/A |
|                               | N/A |
|                               | N/A |
|                               | N/A |

Total Cost:

1850.00

| Field Measurements/Component Compliance |                       |      |       |       |                         |      |  |  |
|-----------------------------------------|-----------------------|------|-------|-------|-------------------------|------|--|--|
| Comp                                    | liance Description    | Data | Compl | iance | Description             | Data |  |  |
| N/A                                     | Ramp Length (in)      | 25.5 | No    | Ramp  | Slope (%)               | 9.8  |  |  |
| Yes                                     | Ramp Width (in)       | 48.0 | Yes   | Ramp  | XSlope (%)              | 1.3  |  |  |
| N/A                                     | Flare Type LT         | N/A  | N/A   | Flare | Type RT                 | N/A  |  |  |
| N/A                                     | Flare Slope LT (%)    | N/A  | N/A   | Flare | Slope RT (%)            | N/A  |  |  |
| N/A                                     | Flare Traversable LT? | N/A  | N/A   | Flare | Traversable RT?         | N/A  |  |  |
| N/A                                     | Landing Length (in)   | N/A  | N/A   | DWS   | Provided?               | N/A  |  |  |
| N/A                                     | Landing Width (in)    | N/A  | N/A   | DWS   | Contrast?               | N/A  |  |  |
| N/A                                     | Landing Slope (%)     | N/A  | N/A   | DWS   | Length (in)             | N/A  |  |  |
| N/A                                     | Landing X Slope (%)   | N/A  | N/A   | DWS   | Full Width?             | N/A  |  |  |
| N/A                                     | Landing Curb? (Y/N)   | N/A  | N/A   | DWS   | Offset (in)             | N/A  |  |  |
| N/A                                     | Shared Landing?       | N/A  |       |       |                         |      |  |  |
| N/A                                     | Gutter Ponding?       | N/A  | N/A   | Gutte | r Slope (%)             | N/A  |  |  |
| N/A                                     | Gutter Lip Ht (in)    | N/A  | N/A   | Gutte | r X Slope (%)           | N/A  |  |  |
| N/A                                     | Painted X Walk1?      | No   | N/A   | Paint | ed X Walk2?             | N/A  |  |  |
|                                         | X Walk 1 Direction    | To S |       | X Wa  | lk 2 Direction          | N/A  |  |  |
| N/A                                     | X Walk 1 Width (in)   | N/A  | N/A   | X Wa  | lk 2 Width (in)         | N/A  |  |  |
|                                         | X Walk 1 Slope (%)    | 0.7  |       | X Wa  | lk 2 Slope (%)          | N/A  |  |  |
|                                         | X Walk 1 X Slope (%)  | 3.3  |       | X Wa  | lk 2 X Slope (%)        | N/A  |  |  |
| N/A                                     | Ramp inside XWalk1?   | N/A  | N/A   | Ramp  | inside XWalk2?          | N/A  |  |  |
|                                         | Road Slope (%)        | N/A  | N/A   | Clear | Space?                  | N/A  |  |  |
|                                         | Road X Slope (%)      | N/A  | N/A   | Clear | Space to XWalk (in)     | N/A  |  |  |
| N/A                                     | Any Obstructions?     | N/A  | N/A   | Storm | n Grate/Utility Hazard? | N/A  |  |  |
|                                         | Obstruction Type      |      |       | Storm | n Grate/Utility Type    |      |  |  |
|                                         |                       | N/A  |       |       |                         | N/A  |  |  |
|                                         |                       |      | Yes   | Surfa | ce Condition? (G/P)     | Good |  |  |