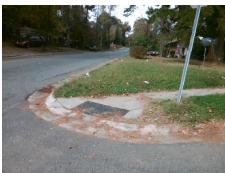

Stop Condition-Street 1

N/A

| Possible Solutions:           | Con |
|-------------------------------|-----|
| Remove & Replace Entire Ramp. | N/A |
| •                             | Yes |
|                               | N/A |
|                               | N/A |
|                               | N/A |
|                               | N/A |
| Surveyor Notes:               | N/A |
| N/A                           | N/A |
|                               | N/A |
|                               | N/A |
|                               | N/A |
| PROW/ADA:                     | N/A |
| Not Found, R304.2.2           | N/A |
|                               | N/A |
|                               | N/A |
|                               | N/A |

Total Cost:

1850.00

| Field Measurements/Component Compliance |                       |      |       |       |                         |      |  |  |
|-----------------------------------------|-----------------------|------|-------|-------|-------------------------|------|--|--|
| Comp                                    | liance Description    | Data | Compl | iance | Description             | Data |  |  |
| N/A                                     | Ramp Length (in)      | 25.5 | No    | Ramp  | Slope (%)               | 9.8  |  |  |
| Yes                                     | Ramp Width (in)       | 48.0 | Yes   | Ramp  | XSlope (%)              | 1.3  |  |  |
| N/A                                     | Flare Type LT         | N/A  | N/A   | Flare | Type RT                 | N/A  |  |  |
| N/A                                     | Flare Slope LT (%)    | N/A  | N/A   | Flare | Slope RT (%)            | N/A  |  |  |
| N/A                                     | Flare Traversable LT? | N/A  | N/A   | Flare | Traversable RT?         | N/A  |  |  |
| N/A                                     | Landing Length (in)   | N/A  | N/A   | DWS   | Provided?               | N/A  |  |  |
| N/A                                     | Landing Width (in)    | N/A  | N/A   | DWS   | Contrast?               | N/A  |  |  |
| N/A                                     | Landing Slope (%)     | N/A  | N/A   | DWS   | Length (in)             | N/A  |  |  |
| N/A                                     | Landing X Slope (%)   | N/A  | N/A   | DWS   | Full Width?             | N/A  |  |  |
| N/A                                     | Landing Curb? (Y/N)   | N/A  | N/A   | DWS   | Offset (in)             | N/A  |  |  |
| N/A                                     | Shared Landing?       | N/A  |       |       |                         |      |  |  |
| N/A                                     | Gutter Ponding?       | N/A  | N/A   | Gutte | r Slope (%)             | N/A  |  |  |
| N/A                                     | Gutter Lip Ht (in)    | N/A  | N/A   | Gutte | r X Slope (%)           | N/A  |  |  |
| N/A                                     | Painted X Walk1?      | No   | N/A   | Paint | ed X Walk2?             | N/A  |  |  |
|                                         | X Walk 1 Direction    | To S |       | X Wa  | lk 2 Direction          | N/A  |  |  |
| N/A                                     | X Walk 1 Width (in)   | N/A  | N/A   | X Wa  | lk 2 Width (in)         | N/A  |  |  |
|                                         | X Walk 1 Slope (%)    | 0.7  |       | X Wa  | lk 2 Slope (%)          | N/A  |  |  |
|                                         | X Walk 1 X Slope (%)  | 3.3  |       | X Wa  | lk 2 X Slope (%)        | N/A  |  |  |
| N/A                                     | Ramp inside XWalk1?   | N/A  | N/A   | Ramp  | inside XWalk2?          | N/A  |  |  |
|                                         | Road Slope (%)        | N/A  | N/A   | Clear | Space?                  | N/A  |  |  |
|                                         | Road X Slope (%)      | N/A  | N/A   | Clear | Space to XWalk (in)     | N/A  |  |  |
| N/A                                     | Any Obstructions?     | N/A  | N/A   | Storm | n Grate/Utility Hazard? | N/A  |  |  |
|                                         | Obstruction Type      |      |       | Storm | n Grate/Utility Type    |      |  |  |
|                                         |                       | N/A  |       |       |                         | N/A  |  |  |
|                                         |                       |      | Yes   | Surfa | ce Condition? (G/P)     | Good |  |  |