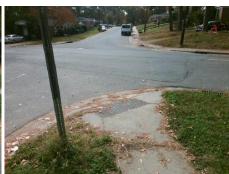

Stop Condition-Street 1

N/A

| Possible Solutions:           | Con |
|-------------------------------|-----|
| Remove & Replace Entire Ramp. | N/A |
| •                             | Yes |
|                               | N/A |
|                               | N/A |
|                               | N/A |
|                               | N/A |
| Surveyor Notes:               | N/A |
| N/A                           | N/A |
|                               | N/A |
|                               | N/A |
|                               | N/A |
| PROW/ADA:                     | N/A |
| Not Found, R304.2.2           | N/A |
|                               | N/A |
|                               | N/A |
|                               | N/A |

Total Cost:

1850.00

| Field Measurements/Component Compliance |                       |      |       |       |                         |      |  |  |
|-----------------------------------------|-----------------------|------|-------|-------|-------------------------|------|--|--|
| Comp                                    | liance Description    | Data | Compl | iance | Description             | Data |  |  |
| N/A                                     | Ramp Length (in)      | 25.5 | No    | Ramp  | Slope (%)               | 9.8  |  |  |
| Yes                                     | Ramp Width (in)       | 48.0 | Yes   | Ramp  | XSlope (%)              | 1.3  |  |  |
| N/A                                     | Flare Type LT         | N/A  | N/A   | Flare | Type RT                 | N/A  |  |  |
| N/A                                     | Flare Slope LT (%)    | N/A  | N/A   | Flare | Slope RT (%)            | N/A  |  |  |
| N/A                                     | Flare Traversable LT? | N/A  | N/A   | Flare | Traversable RT?         | N/A  |  |  |
| N/A                                     | Landing Length (in)   | N/A  | N/A   | DWS   | Provided?               | N/A  |  |  |
| N/A                                     | Landing Width (in)    | N/A  | N/A   | DWS   | Contrast?               | N/A  |  |  |
| N/A                                     | Landing Slope (%)     | N/A  | N/A   | DWS   | Length (in)             | N/A  |  |  |
| N/A                                     | Landing X Slope (%)   | N/A  | N/A   | DWS   | Full Width?             | N/A  |  |  |
| N/A                                     | Landing Curb? (Y/N)   | N/A  | N/A   | DWS   | Offset (in)             | N/A  |  |  |
| N/A                                     | Shared Landing?       | N/A  |       |       |                         |      |  |  |
| N/A                                     | Gutter Ponding?       | N/A  | N/A   | Gutte | r Slope (%)             | N/A  |  |  |
| N/A                                     | Gutter Lip Ht (in)    | N/A  | N/A   | Gutte | r X Slope (%)           | N/A  |  |  |
| N/A                                     | Painted X Walk1?      | No   | N/A   | Paint | ed X Walk2?             | N/A  |  |  |
|                                         | X Walk 1 Direction    | To S |       | X Wa  | lk 2 Direction          | N/A  |  |  |
| N/A                                     | X Walk 1 Width (in)   | N/A  | N/A   | X Wa  | lk 2 Width (in)         | N/A  |  |  |
|                                         | X Walk 1 Slope (%)    | 0.7  |       | X Wa  | lk 2 Slope (%)          | N/A  |  |  |
|                                         | X Walk 1 X Slope (%)  | 3.3  |       | X Wa  | lk 2 X Slope (%)        | N/A  |  |  |
| N/A                                     | Ramp inside XWalk1?   | N/A  | N/A   | Ramp  | inside XWalk2?          | N/A  |  |  |
|                                         | Road Slope (%)        | N/A  | N/A   | Clear | Space?                  | N/A  |  |  |
|                                         | Road X Slope (%)      | N/A  | N/A   | Clear | Space to XWalk (in)     | N/A  |  |  |
| N/A                                     | Any Obstructions?     | N/A  | N/A   | Storm | n Grate/Utility Hazard? | N/A  |  |  |
|                                         | Obstruction Type      |      |       | Storm | n Grate/Utility Type    |      |  |  |
|                                         |                       | N/A  |       |       |                         | N/A  |  |  |
|                                         |                       |      | Yes   | Surfa | ce Condition? (G/P)     | Good |  |  |