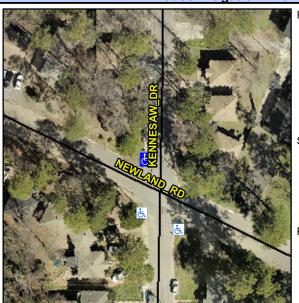

## Access Compliance Report Public Rights-of-Way (Curb Ramps)

Intersection ID: 8237Main Street: KENNESAW\_DRCross Street: NEWLAND\_RDLocation: NWADA ID: 4C2170A99D09Ramp Type: PerpInitial Pass/Fail: Fail Overall Compliance: No Severity Score: 12.5

## Field Measurements/Component Compliance

Street 1 Name

Stop Condition-Street 2

Street 2 Name

NewLand RD

None

None

N/A