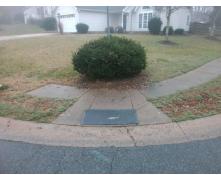

## Access Compliance Report Public Rights-of-Way (Curb Ramps)

Intersection ID: 2823 Main Street: EDINMEADOW\_LN Cross Street: MOZART\_CT Location: SE

ADA ID: 4C23D4C4B551 Ramp Type: BlendTrans1 Initial Pass/Fail: Fail Overall Compliance: No Severity Score: 8.75

## Field Measurements/Component Compliance

Street 1 Name MOZART CT
Stop Condition-Street 1 StopSign
Street 2 Name EDINMEADOW LN
Stop Condition-Street 2 None

Possible Solutions:

Remove & Replace Curb Ramp With Two New Directional Ramps or Equivalent.

Surveyor Notes:

N/A

PROW/ADA:

Not Found, R304.5.1

Total Cost: \$ 3200.00

| Field Measurements/Component Compilance |                       |      |                        |                             |      |
|-----------------------------------------|-----------------------|------|------------------------|-----------------------------|------|
| Compliance Description                  |                       | Data | Compliance Description |                             | Data |
| N/A                                     | Ramp Length (in)      | 47.0 | Yes                    | BlendTrans Slope (%)        | 4.2  |
| No                                      | Ramp Width (in)       | 39.5 | Yes                    | BlendTrans XSlope (%)       | 1.3  |
| N/A                                     | Flare Type LT         | N/A  | N/A                    | Flare Type RT               | N/A  |
| N/A                                     | Flare Slope LT (%)    | N/A  | N/A                    | Flare Slope RT (%)          | N/A  |
| N/A                                     | Flare Traversable LT? | N/A  | N/A                    | Flare Traversable RT?       | N/A  |
| N/A                                     | Landing Length (in)   | N/A  | N/A                    | DWS Provided?               | N/A  |
| N/A                                     | Landing Width (in)    | N/A  | N/A                    | DWS Contrast?               | N/A  |
| N/A                                     | Landing Slope (%)     | N/A  | N/A                    | DWS Length (in)             | N/A  |
| N/A                                     | Landing X Slope (%)   | N/A  | N/A                    | DWS Full Width?             | N/A  |
| N/A                                     | Landing Curb? (Y/N)   | N/A  | N/A                    | DWS Offset (in)             | N/A  |
| N/A                                     | Shared Landing?       | N/A  |                        |                             |      |
| N/A                                     | Gutter Ponding?       | N/A  | N/A                    | Gutter Slope (%)            | N/A  |
| N/A                                     | Gutter Lip Ht (in)    | N/A  | N/A                    | Gutter X Slope (%)          | N/A  |
| N/A                                     | Painted X Walk1?      | No   | N/A                    | Painted X Walk2?            | No   |
|                                         | X Walk 1 Direction    | To N |                        | X Walk 2 Direction          | To W |
|                                         | X Walk 1 Width (in)   | N/A  |                        | X Walk 2 Width (in)         | N/A  |
|                                         | X Walk 1 Slope (%)    | 2.2  |                        | X Walk 2 Slope (%)          | N/A  |
|                                         | X Walk 1 X Slope (%)  | 1.1  |                        | X Walk 2 X Slope (%)        | N/A  |
| N/A                                     | Ramp inside XWalk1?   | N/A  | N/A                    | Ramp inside XWalk2?         | N/A  |
|                                         | Road Slope (%)        | 1.1  |                        | Clear Space?                | N/A  |
|                                         | Road X Slope (%)      | 2.2  | N/A                    | Clear Space to XWalk (in)   | N/A  |
| N/A                                     | Any Obstructions?     | N/A  | N/A                    | Storm Grate/Utility Hazard? | N/A  |
|                                         | Obstruction Type      |      |                        | Storm Grate/Utility Type    |      |
|                                         |                       | N/A  | l                      |                             | N/A  |
|                                         |                       |      | Yes                    | Surface Condition? (G/P)    | Good |
|                                         |                       |      | No                     | Curb Slope (%)              | 11.7 |