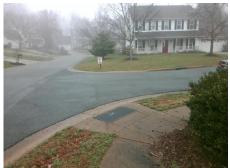

## Access Compliance Report Public Rights-of-Way (Curb Ramps)

Intersection ID: 2823 Main Street: EDINMEADOW\_LN Cross Street: MOZART\_CT Location: SE

ADA ID: 4C23D4C4B551 Ramp Type: BlendTrans1 Initial Pass/Fail: Fail Overall Compliance: No Severity Score: 8.75

## Field Measurements/Component Compliance

Street 1 Name MOZART CT
Stop Condition-Street 1 StopSign
Street 2 Name EDINMEADOW LN
Stop Condition-Street 2 None

Possible Solutions:

Remove & Replace Curb Ramp With Two New Directional Ramps or Equivalent.

Surveyor Notes:

N/A

PROW/ADA:

Not Found, R304.5.1

Total Cost: \$ 3200.00

| Field Measurements/Component Compilance |                       |      |                        |                             |      |
|-----------------------------------------|-----------------------|------|------------------------|-----------------------------|------|
| Compliance Description                  |                       | Data | Compliance Description |                             | Data |
| N/A                                     | Ramp Length (in)      | 47.0 | Yes                    | BlendTrans Slope (%)        | 4.2  |
| No                                      | Ramp Width (in)       | 39.5 | Yes                    | BlendTrans XSlope (%)       | 1.3  |
| N/A                                     | Flare Type LT         | N/A  | N/A                    | Flare Type RT               | N/A  |
| N/A                                     | Flare Slope LT (%)    | N/A  | N/A                    | Flare Slope RT (%)          | N/A  |
| N/A                                     | Flare Traversable LT? | N/A  | N/A                    | Flare Traversable RT?       | N/A  |
| N/A                                     | Landing Length (in)   | N/A  | N/A                    | DWS Provided?               | N/A  |
| N/A                                     | Landing Width (in)    | N/A  | N/A                    | DWS Contrast?               | N/A  |
| N/A                                     | Landing Slope (%)     | N/A  | N/A                    | DWS Length (in)             | N/A  |
| N/A                                     | Landing X Slope (%)   | N/A  | N/A                    | DWS Full Width?             | N/A  |
| N/A                                     | Landing Curb? (Y/N)   | N/A  | N/A                    | DWS Offset (in)             | N/A  |
| N/A                                     | Shared Landing?       | N/A  |                        |                             |      |
| N/A                                     | Gutter Ponding?       | N/A  | N/A                    | Gutter Slope (%)            | N/A  |
| N/A                                     | Gutter Lip Ht (in)    | N/A  | N/A                    | Gutter X Slope (%)          | N/A  |
| N/A                                     | Painted X Walk1?      | No   | N/A                    | Painted X Walk2?            | No   |
|                                         | X Walk 1 Direction    | To N |                        | X Walk 2 Direction          | To W |
|                                         | X Walk 1 Width (in)   | N/A  |                        | X Walk 2 Width (in)         | N/A  |
|                                         | X Walk 1 Slope (%)    | 2.2  |                        | X Walk 2 Slope (%)          | N/A  |
|                                         | X Walk 1 X Slope (%)  | 1.1  |                        | X Walk 2 X Slope (%)        | N/A  |
| N/A                                     | Ramp inside XWalk1?   | N/A  | N/A                    | Ramp inside XWalk2?         | N/A  |
|                                         | Road Slope (%)        | 1.1  |                        | Clear Space?                | N/A  |
|                                         | Road X Slope (%)      | 2.2  | N/A                    | Clear Space to XWalk (in)   | N/A  |
| N/A                                     | Any Obstructions?     | N/A  | N/A                    | Storm Grate/Utility Hazard? | N/A  |
|                                         | Obstruction Type      |      |                        | Storm Grate/Utility Type    |      |
|                                         |                       | N/A  | l                      |                             | N/A  |
|                                         |                       |      | Yes                    | Surface Condition? (G/P)    | Good |
|                                         |                       |      | No                     | Curb Slope (%)              | 11.7 |