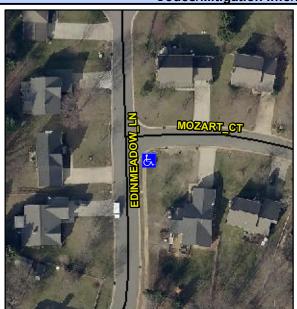

## Access Compliance Report Public Rights-of-Way (Curb Ramps)

Intersection ID: 2823 Main Street: EDINMEADOW\_LN Cross Street: MOZART\_CT Location: SE

ADA ID: 4C23D4C4B551 Ramp Type: BlendTrans1 Initial Pass/Fail: Fail Overall Compliance: No Severity Score: 8.75

## Field Measurements/Component Compliance

Street 1 Name MOZART CT
Stop Condition-Street 1 StopSign
Street 2 Name EDINMEADOW LN
Stop Condition-Street 2 None

Possible Solutions:

Remove & Replace Curb Ramp With Two New Directional Ramps or Equivalent.