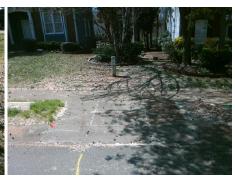

N/A

Possible Solutions:

Remove & Replace Entire Ramp.
Remove & Replace Gutter.

Surveyor Notes:

N/A

PROW/ADA:

Not Found, R304.5.3, R304.2.1,
R304.2.3, R305, R302.7.2, R304.5.4

Total Cost: \$ 2600.00

| Field Measurements/Component Compliance |                       |        |                        |                             |      |
|-----------------------------------------|-----------------------|--------|------------------------|-----------------------------|------|
| Compliance Description                  |                       | Data   | Compliance Description |                             | Data |
| N/A                                     | Ramp Length (in)      | 49.0   | Yes                    | Ramp Slope (%)              | 5.9  |
| Yes                                     | Ramp Width (in)       | 49.0   | No                     | Ramp XSlope (%)             | 4.2  |
| N/A                                     | Flare Type LT         | Sloped | N/A                    | Flare Type RT               | N/A  |
| N/A                                     | Flare Slope LT (%)    | 10.5   | Yes                    | Flare Slope RT (%)          | 3.0  |
| N/A                                     | Flare Traversable LT? | Yes    | N/A                    | Flare Traversable RT?       | Yes  |
| No                                      | Landing Length (in)   | 47.0   | No                     | DWS Provided?               | No   |
| Yes                                     | Landing Width (in)    | 48.0   | N/A                    | DWS Contrast?               | No   |
| Yes                                     | Landing Slope (%)     | 0.9    | N/A                    | DWS Length (in)             | N/A  |
| No                                      | Landing X Slope (%)   | 4.0    | N/A                    | DWS Full Width?             | No   |
| N/A                                     | Landing Curb? (Y/N)   | No     | N/A                    | DWS Offset (in)             | N/A  |
| N/A                                     | Shared Landing?       | No     |                        |                             |      |
| Yes                                     | Gutter Ponding?       | No     | No                     | Gutter Slope (%)            | 6.1  |
| No                                      | Gutter Lip Ht (in)    | 1.0    | Yes                    | Gutter X Slope (%)          | 3.1  |
| N/A                                     | Painted X Walk1?      | No     | N/A                    | Painted X Walk2?            | N/A  |
|                                         | X Walk 1 Direction    | То Е   |                        | X Walk 2 Direction          | N/A  |
| N/A                                     | X Walk 1 Width (in)   | N/A    | N/A                    | X Walk 2 Width (in)         | N/A  |
|                                         | X Walk 1 Slope (%)    | 3.5    |                        | X Walk 2 Slope (%)          | N/A  |
|                                         | X Walk 1 X Slope (%)  | 3.5    |                        | X Walk 2 X Slope (%)        | N/A  |
| N/A                                     | Ramp inside XWalk1?   | N/A    | N/A                    | Ramp inside XWalk2?         | N/A  |
|                                         | Road Slope (%)        | N/A    | N/A                    | Clear Space?                | Yes  |
|                                         | Road X Slope (%)      | N/A    | N/A                    | Clear Space to XWalk (in)   | N/A  |
| Yes                                     | Any Obstructions?     | No     | Yes                    | Storm Grate/Utility Hazard? | No   |
|                                         | Obstruction Type      |        |                        | Storm Grate/Utility Type    |      |
|                                         |                       | N/A    |                        |                             | N/A  |
|                                         |                       |        | Yes                    | Surface Condition? (G/P)    | Good |
|                                         |                       |        |                        | Carraco Corrantorii. (Cri   | 0000 |