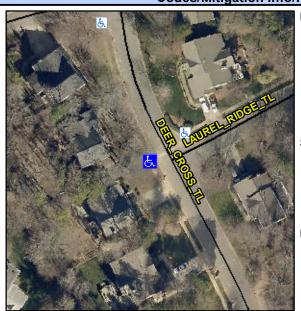

## Access Compliance Report Public Rights-of-Way (Curb Ramps)

Intersection ID: 3794 Main Street: DEER\_CROSS\_TL Cross Street: LAUREL\_RIDGE\_TL Location: W

ADA ID: 4C2ADB805B8F Ramp Type: Perp Initial Pass/Fail: Pass Overall Compliance: No Severity Score: 32.75

## Field Measurements/Component Compliance

Street 1 Name

DEER CROSS TR

Stop Condition-Street 2

None

Street 2 Name

N/A

Stop Condition-Street 1