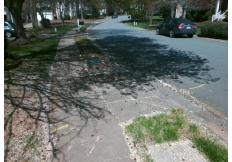

N/A

Possible Solutions:

Remove & Replace Entire Ramp.
Remove & Replace Gutter.

Surveyor Notes:

N/A

PROW/ADA:

Not Found, R304.5.3, R304.2.1,
R304.2.3, R305, R302.7.2, R304.5.4

Total Cost: \$ 2600.00

| Field Measurements/Component Compliance |                       |        |                        |                             |      |
|-----------------------------------------|-----------------------|--------|------------------------|-----------------------------|------|
| Compliance Description                  |                       | Data   | Compliance Description |                             | Data |
| N/A                                     | Ramp Length (in)      | 49.0   | Yes                    | Ramp Slope (%)              | 5.9  |
| Yes                                     | Ramp Width (in)       | 49.0   | No                     | Ramp XSlope (%)             | 4.2  |
| N/A                                     | Flare Type LT         | Sloped | N/A                    | Flare Type RT               | N/A  |
| N/A                                     | Flare Slope LT (%)    | 10.5   | Yes                    | Flare Slope RT (%)          | 3.0  |
| N/A                                     | Flare Traversable LT? | Yes    | N/A                    | Flare Traversable RT?       | Yes  |
| No                                      | Landing Length (in)   | 47.0   | No                     | DWS Provided?               | No   |
| Yes                                     | Landing Width (in)    | 48.0   | N/A                    | DWS Contrast?               | No   |
| Yes                                     | Landing Slope (%)     | 0.9    | N/A                    | DWS Length (in)             | N/A  |
| No                                      | Landing X Slope (%)   | 4.0    | N/A                    | DWS Full Width?             | No   |
| N/A                                     | Landing Curb? (Y/N)   | No     | N/A                    | DWS Offset (in)             | N/A  |
| N/A                                     | Shared Landing?       | No     |                        |                             |      |
| Yes                                     | Gutter Ponding?       | No     | No                     | Gutter Slope (%)            | 6.1  |
| No                                      | Gutter Lip Ht (in)    | 1.0    | Yes                    | Gutter X Slope (%)          | 3.1  |
| N/A                                     | Painted X Walk1?      | No     | N/A                    | Painted X Walk2?            | N/A  |
|                                         | X Walk 1 Direction    | То Е   |                        | X Walk 2 Direction          | N/A  |
| N/A                                     | X Walk 1 Width (in)   | N/A    | N/A                    | X Walk 2 Width (in)         | N/A  |
|                                         | X Walk 1 Slope (%)    | 3.5    |                        | X Walk 2 Slope (%)          | N/A  |
|                                         | X Walk 1 X Slope (%)  | 3.5    |                        | X Walk 2 X Slope (%)        | N/A  |
| N/A                                     | Ramp inside XWalk1?   | N/A    | N/A                    | Ramp inside XWalk2?         | N/A  |
|                                         | Road Slope (%)        | N/A    | N/A                    | Clear Space?                | Yes  |
|                                         | Road X Slope (%)      | N/A    | N/A                    | Clear Space to XWalk (in)   | N/A  |
| Yes                                     | Any Obstructions?     | No     | Yes                    | Storm Grate/Utility Hazard? | No   |
|                                         | Obstruction Type      |        |                        | Storm Grate/Utility Type    |      |
|                                         |                       | N/A    |                        |                             | N/A  |
|                                         |                       |        | Yes                    | Surface Condition? (G/P)    | Good |
|                                         |                       |        |                        | Carraco Corrantorii. (Cri   | 0000 |