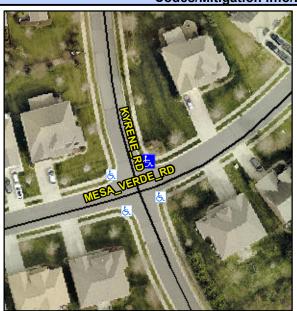

## Access Compliance Report Public Rights-of-Way (Curb Ramps)

Intersection ID: 47968Main Street:MESA\_VERDE\_RDCross Street:KYRENE\_RDLocation:NEADA ID: 4C2C6179717BRamp Type:PerpDiagInitial Pass/Fail:FailOverall Compliance:NoSeverity Score:10