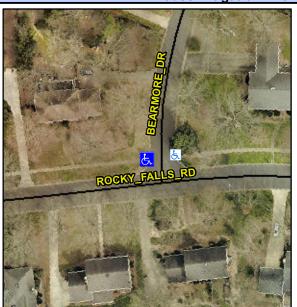

## **Access Compliance Report Public Rights-of-Way** (Curb Ramps)

Intersection ID: 19165 Main Street: BEARMORE DR Cross Street: ROCKY\_FALLS\_RD Location: NW ADA ID: 4C35F832F289 Ramp Type: Perp Initial Pass/Fail: Fail **Overall Compliance: No** Severity Score: 21.25