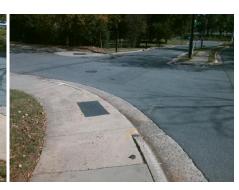

## Access Compliance Report Public Rights-of-Way (Curb Ramps)

Intersection ID: 12202 Main Street: E\_12TH\_ST Cross Street: N\_ALEXANDER\_ST Location: N

ADA ID: 4C3A0AC8FC91 Ramp Type: Perp Initial Pass/Fail: Fail Overall Compliance: No Severity Score: 46.25

Total Cost: \$ 1850.00

| Compliance Description |                       | Data  |     | liance Description          | Data |
|------------------------|-----------------------|-------|-----|-----------------------------|------|
| N/A                    | Ramp Length (in)      | 68.0  | No  | Ramp Slope (%)              | 9.3  |
| No                     | Ramp Width (in)       | 44.0  | No  | Ramp XSlope (%)             | 11.1 |
| N/A                    | Flare Type LT         | N/A   | N/A | Flare Type RT               | N/A  |
| N/A                    | Flare Slope LT (%)    | N/A   | N/A | Flare Slope RT (%)          | N/A  |
| N/A                    | Flare Traversable LT? | N/A   | N/A | Flare Traversable RT?       | N/A  |
| N/A                    | Landing Length (in)   | N/A   | N/A | DWS Provided?               | N/A  |
| N/A                    | Landing Width (in)    | N/A   | N/A | DWS Contrast?               | N/A  |
| N/A                    | Landing Slope (%)     | N/A   | N/A | DWS Length (in)             | N/A  |
| N/A                    | Landing X Slope (%)   | N/A   | N/A | DWS Full Width?             | N/A  |
| N/A                    | Landing Curb? (Y/N)   | N/A   | N/A | DWS Offset (in)             | N/A  |
| N/A                    | Shared Landing?       | N/A   |     |                             |      |
| N/A                    | Gutter Ponding?       | N/A   | N/A | Gutter Slope (%)            | N/A  |
| N/A                    | Gutter Lip Ht (in)    | 1.5   | N/A | Gutter X Slope (%)          | N/A  |
| N/A                    | Painted X Walk1?      | No    | N/A | Painted X Walk2?            | N/A  |
|                        | X Walk 1 Direction    | To SE |     | X Walk 2 Direction          | N/A  |
| N/A                    | X Walk 1 Width (in)   | N/A   | N/A | X Walk 2 Width (in)         | N/A  |
|                        | X Walk 1 Slope (%)    | 9.8   |     | X Walk 2 Slope (%)          | N/A  |
|                        | X Walk 1 X Slope (%)  | 3.7   |     | X Walk 2 X Slope (%)        | N/A  |
| N/A                    | Ramp inside XWalk1?   | N/A   | N/A | Ramp inside XWalk2?         | N/A  |
|                        | Road Slope (%)        | N/A   | N/A | Clear Space?                | N/A  |
|                        | Road X Slope (%)      | N/A   | N/A | Clear Space to XWalk (in)   | N/A  |
| N/A                    | Any Obstructions?     | N/A   | N/A | Storm Grate/Utility Hazard? | N/A  |
|                        | Obstruction Type      |       |     | Storm Grate/Utility Type    |      |
|                        |                       | N/A   |     |                             | N/A  |
|                        |                       |       | Yes | Surface Condition? (G/P)    | Good |