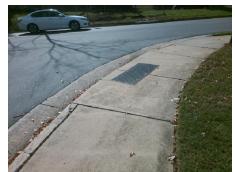

## Access Compliance Report Public Rights-of-Way (Curb Ramps)

Intersection ID: 12202 Main Street: E\_12TH\_ST Cross Street: N\_ALEXANDER\_ST Location: N

ADA ID: 4C3A0AC8FC91 Ramp Type: Perp Initial Pass/Fail: Fail Overall Compliance: No Severity Score: 46.25

Total Cost: \$ 1850.00

| Compliance Description |                       | Data  |     | liance Description          | Data |
|------------------------|-----------------------|-------|-----|-----------------------------|------|
| N/A                    | Ramp Length (in)      | 68.0  | No  | Ramp Slope (%)              | 9.3  |
| No                     | Ramp Width (in)       | 44.0  | No  | Ramp XSlope (%)             | 11.1 |
| N/A                    | Flare Type LT         | N/A   | N/A | Flare Type RT               | N/A  |
| N/A                    | Flare Slope LT (%)    | N/A   | N/A | Flare Slope RT (%)          | N/A  |
| N/A                    | Flare Traversable LT? | N/A   | N/A | Flare Traversable RT?       | N/A  |
| N/A                    | Landing Length (in)   | N/A   | N/A | DWS Provided?               | N/A  |
| N/A                    | Landing Width (in)    | N/A   | N/A | DWS Contrast?               | N/A  |
| N/A                    | Landing Slope (%)     | N/A   | N/A | DWS Length (in)             | N/A  |
| N/A                    | Landing X Slope (%)   | N/A   | N/A | DWS Full Width?             | N/A  |
| N/A                    | Landing Curb? (Y/N)   | N/A   | N/A | DWS Offset (in)             | N/A  |
| N/A                    | Shared Landing?       | N/A   |     |                             |      |
| N/A                    | Gutter Ponding?       | N/A   | N/A | Gutter Slope (%)            | N/A  |
| N/A                    | Gutter Lip Ht (in)    | 1.5   | N/A | Gutter X Slope (%)          | N/A  |
| N/A                    | Painted X Walk1?      | No    | N/A | Painted X Walk2?            | N/A  |
|                        | X Walk 1 Direction    | To SE |     | X Walk 2 Direction          | N/A  |
| N/A                    | X Walk 1 Width (in)   | N/A   | N/A | X Walk 2 Width (in)         | N/A  |
|                        | X Walk 1 Slope (%)    | 9.8   |     | X Walk 2 Slope (%)          | N/A  |
|                        | X Walk 1 X Slope (%)  | 3.7   |     | X Walk 2 X Slope (%)        | N/A  |
| N/A                    | Ramp inside XWalk1?   | N/A   | N/A | Ramp inside XWalk2?         | N/A  |
|                        | Road Slope (%)        | N/A   | N/A | Clear Space?                | N/A  |
|                        | Road X Slope (%)      | N/A   | N/A | Clear Space to XWalk (in)   | N/A  |
| N/A                    | Any Obstructions?     | N/A   | N/A | Storm Grate/Utility Hazard? | N/A  |
|                        | Obstruction Type      |       |     | Storm Grate/Utility Type    |      |
|                        |                       | N/A   |     |                             | N/A  |
|                        |                       |       | Yes | Surface Condition? (G/P)    | Good |