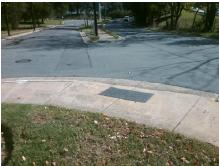

## Access Compliance Report Public Rights-of-Way (Curb Ramps)

Intersection ID: 12202 Main Street: E\_12TH\_ST Cross Street: N\_ALEXANDER\_ST Location: N

ADA ID: 4C3A0AC8FC91 Ramp Type: Perp Initial Pass/Fail: Fail Overall Compliance: No Severity Score: 46.25

Total Cost: \$ 1850.00

| Compliance Description |                       | Data  |     | liance Description          | Data |
|------------------------|-----------------------|-------|-----|-----------------------------|------|
| N/A                    | Ramp Length (in)      | 68.0  | No  | Ramp Slope (%)              | 9.3  |
| No                     | Ramp Width (in)       | 44.0  | No  | Ramp XSlope (%)             | 11.1 |
| N/A                    | Flare Type LT         | N/A   | N/A | Flare Type RT               | N/A  |
| N/A                    | Flare Slope LT (%)    | N/A   | N/A | Flare Slope RT (%)          | N/A  |
| N/A                    | Flare Traversable LT? | N/A   | N/A | Flare Traversable RT?       | N/A  |
| N/A                    | Landing Length (in)   | N/A   | N/A | DWS Provided?               | N/A  |
| N/A                    | Landing Width (in)    | N/A   | N/A | DWS Contrast?               | N/A  |
| N/A                    | Landing Slope (%)     | N/A   | N/A | DWS Length (in)             | N/A  |
| N/A                    | Landing X Slope (%)   | N/A   | N/A | DWS Full Width?             | N/A  |
| N/A                    | Landing Curb? (Y/N)   | N/A   | N/A | DWS Offset (in)             | N/A  |
| N/A                    | Shared Landing?       | N/A   |     |                             |      |
| N/A                    | Gutter Ponding?       | N/A   | N/A | Gutter Slope (%)            | N/A  |
| N/A                    | Gutter Lip Ht (in)    | 1.5   | N/A | Gutter X Slope (%)          | N/A  |
| N/A                    | Painted X Walk1?      | No    | N/A | Painted X Walk2?            | N/A  |
|                        | X Walk 1 Direction    | To SE |     | X Walk 2 Direction          | N/A  |
| N/A                    | X Walk 1 Width (in)   | N/A   | N/A | X Walk 2 Width (in)         | N/A  |
|                        | X Walk 1 Slope (%)    | 9.8   |     | X Walk 2 Slope (%)          | N/A  |
|                        | X Walk 1 X Slope (%)  | 3.7   |     | X Walk 2 X Slope (%)        | N/A  |
| N/A                    | Ramp inside XWalk1?   | N/A   | N/A | Ramp inside XWalk2?         | N/A  |
|                        | Road Slope (%)        | N/A   | N/A | Clear Space?                | N/A  |
|                        | Road X Slope (%)      | N/A   | N/A | Clear Space to XWalk (in)   | N/A  |
| N/A                    | Any Obstructions?     | N/A   | N/A | Storm Grate/Utility Hazard? | N/A  |
|                        | Obstruction Type      |       |     | Storm Grate/Utility Type    |      |
|                        |                       | N/A   |     |                             | N/A  |
|                        |                       |       | Yes | Surface Condition? (G/P)    | Good |