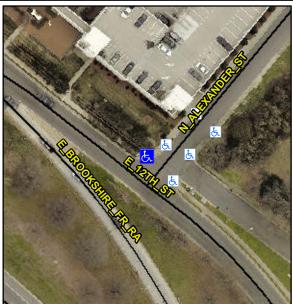

## Access Compliance Report Public Rights-of-Way (Curb Ramps)

Intersection ID: 12202 Main Street: E\_12TH\_ST Cross Street: N\_ALEXANDER\_ST Location: N

ADA ID: 4C3A0AC8FC91 Ramp Type: Perp Initial Pass/Fail: Fail Overall Compliance: No Severity Score: 46.25

## sible Solution Field Measurements/Component Compliance

Street 1 Name

N ALEXANDER ST
Stop Condition-Street 2
StopSign
Street 2 Name
N/A
Stop Condition-Street 1
N/A

Surveyor Notes:
N/A

PROW/ADA:
R304.5.1, R304.2.2, R304.5.3