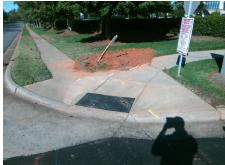

## **Access Compliance Report Public Rights-of-Way** (Curb Ramps)

Intersection ID: N/A Main Street: HARRIS\_OAKS\_BV **Cross Street: N/A** Location: NW Initial Pass/Fail: Fail ADA ID: 4C3FFD60DC8D Ramp Type: PerpDiag **Overall Compliance: No Severity Score:** 8.75

**Codes/Mitigation Info/Possible Solution** 

**ENTRANCE** Street 1 Name Stop Condition-Street 2 None HARRIS OAKS BV Street 2 Name Stop Condition-Street 1 StopSign

Possible Solutions: Remove & Replace Curb Ramp With **Two New Directional Ramps or** Equivalent. Surveyor Notes: N/A PROW/ADA: Not Found, R304.5.1

Total Cost: 3200.00

| Field Measurements/Component Compliance |                       |      |      |                             |              |
|-----------------------------------------|-----------------------|------|------|-----------------------------|--------------|
| Compliance Description                  |                       | Data | Comp | liance Description          | Data         |
| N/A                                     | Ramp Length (in)      | 68.0 | Yes  | Ramp Slope (%)              | 7.2          |
| No                                      | Ramp Width (in)       | 46.0 | Yes  | Ramp XSlope (%)             | 1.9          |
| N/A                                     | Flare Type LT         | N/A  | N/A  | Flare Type RT               | N/A          |
| N/A                                     | Flare Slope LT (%)    | N/A  | N/A  | Flare Slope RT (%)          | N/A          |
| N/A                                     | Flare Traversable LT? | N/A  | N/A  | Flare Traversable RT?       | N/A          |
| N/A                                     | Landing Length (in)   | N/A  | N/A  | DWS Provided?               | N/A          |
| N/A                                     | Landing Width (in)    | N/A  | N/A  | DWS Contrast?               | N/A          |
| N/A                                     | Landing Slope (%)     | N/A  | N/A  | DWS Length (in)             | N/A          |
| N/A                                     | Landing X Slope (%)   | N/A  | N/A  | DWS Full Width?             | N/A          |
| N/A                                     | Landing Curb? (Y/N)   | N/A  | N/A  | DWS Offset (in)             | N/A          |
| N/A                                     | Shared Landing?       | N/A  |      |                             |              |
| N/A                                     | Gutter Ponding?       | N/A  | N/A  | Gutter Slope (%)            | N/A          |
| N/A                                     | Gutter Lip Ht (in)    | N/A  | N/A  | Gutter X Slope (%)          | N/A          |
| N/A                                     | Painted X Walk1?      | No   | N/A  | Painted X Walk2?            | No           |
|                                         | X Walk 1 Direction    | То Е |      | X Walk 2 Direction          | To S         |
| N/A                                     | X Walk 1 Width (in)   | N/A  | N/A  | X Walk 2 Width (in)         | N/A          |
|                                         | X Walk 1 Slope (%)    | 1.4  |      | X Walk 2 Slope (%)          | 2.9          |
|                                         | X Walk 1 X Slope (%)  | 1.9  |      | X Walk 2 X Slope (%)        | 0.6          |
| N/A                                     | Ramp inside XWalk1?   | N/A  | N/A  | Ramp inside XWalk2?         | N/A          |
|                                         | Road Slope (%)        | 0.9  | N/A  | Clear Space?                | N/A          |
|                                         | Road X Slope (%)      | 2.5  | N/A  | Clear Space to XWalk (in)   | N/A          |
| N/A                                     | Any Obstructions?     | N/A  | N/A  | Storm Grate/Utility Hazard? | ? <b>N/A</b> |
|                                         | Obstruction Type      |      |      | Storm Grate/Utility Type    |              |
|                                         |                       | N/A  |      |                             | N/A          |
|                                         |                       |      | Yes  | Surface Condition? (G/P)    | Good         |
|                                         |                       |      |      |                             |              |