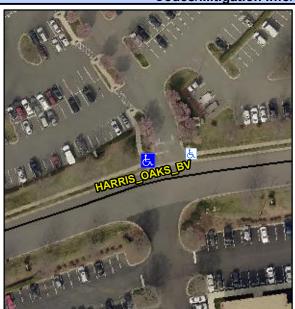

## **Access Compliance Report Public Rights-of-Way** (Curb Ramps)

Intersection ID: N/A Main Street: HARRIS\_OAKS\_BV **Cross Street: N/A** Location: NW Initial Pass/Fail: Fail ADA ID: 4C3FFD60DC8D Ramp Type: PerpDiag **Overall Compliance: No Severity Score:** 8.75