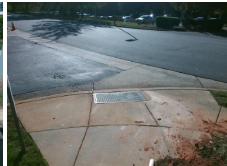

## **Access Compliance Report Public Rights-of-Way** (Curb Ramps)

Intersection ID: N/A Main Street: HARRIS\_OAKS\_BV **Cross Street: N/A** Location: NW Initial Pass/Fail: Fail ADA ID: 4C3FFD60DC8D Ramp Type: PerpDiag **Overall Compliance: No Severity Score:** 8.75

**Codes/Mitigation Info/Possible Solution** 

**ENTRANCE** Street 1 Name Stop Condition-Street 2 None HARRIS OAKS BV Street 2 Name Stop Condition-Street 1 StopSign

Possible Solutions: Remove & Replace Curb Ramp With **Two New Directional Ramps or** Equivalent. Surveyor Notes: N/A PROW/ADA: Not Found, R304.5.1

Total Cost: 3200.00

| Field Measurements/Component Compliance |                       |      |      |                             |              |
|-----------------------------------------|-----------------------|------|------|-----------------------------|--------------|
| Compliance Description                  |                       | Data | Comp | liance Description          | Data         |
| N/A                                     | Ramp Length (in)      | 68.0 | Yes  | Ramp Slope (%)              | 7.2          |
| No                                      | Ramp Width (in)       | 46.0 | Yes  | Ramp XSlope (%)             | 1.9          |
| N/A                                     | Flare Type LT         | N/A  | N/A  | Flare Type RT               | N/A          |
| N/A                                     | Flare Slope LT (%)    | N/A  | N/A  | Flare Slope RT (%)          | N/A          |
| N/A                                     | Flare Traversable LT? | N/A  | N/A  | Flare Traversable RT?       | N/A          |
| N/A                                     | Landing Length (in)   | N/A  | N/A  | DWS Provided?               | N/A          |
| N/A                                     | Landing Width (in)    | N/A  | N/A  | DWS Contrast?               | N/A          |
| N/A                                     | Landing Slope (%)     | N/A  | N/A  | DWS Length (in)             | N/A          |
| N/A                                     | Landing X Slope (%)   | N/A  | N/A  | DWS Full Width?             | N/A          |
| N/A                                     | Landing Curb? (Y/N)   | N/A  | N/A  | DWS Offset (in)             | N/A          |
| N/A                                     | Shared Landing?       | N/A  |      |                             |              |
| N/A                                     | Gutter Ponding?       | N/A  | N/A  | Gutter Slope (%)            | N/A          |
| N/A                                     | Gutter Lip Ht (in)    | N/A  | N/A  | Gutter X Slope (%)          | N/A          |
| N/A                                     | Painted X Walk1?      | No   | N/A  | Painted X Walk2?            | No           |
|                                         | X Walk 1 Direction    | То Е |      | X Walk 2 Direction          | To S         |
| N/A                                     | X Walk 1 Width (in)   | N/A  | N/A  | X Walk 2 Width (in)         | N/A          |
|                                         | X Walk 1 Slope (%)    | 1.4  |      | X Walk 2 Slope (%)          | 2.9          |
|                                         | X Walk 1 X Slope (%)  | 1.9  |      | X Walk 2 X Slope (%)        | 0.6          |
| N/A                                     | Ramp inside XWalk1?   | N/A  | N/A  | Ramp inside XWalk2?         | N/A          |
|                                         | Road Slope (%)        | 0.9  | N/A  | Clear Space?                | N/A          |
|                                         | Road X Slope (%)      | 2.5  | N/A  | Clear Space to XWalk (in)   | N/A          |
| N/A                                     | Any Obstructions?     | N/A  | N/A  | Storm Grate/Utility Hazard? | ? <b>N/A</b> |
|                                         | Obstruction Type      |      |      | Storm Grate/Utility Type    |              |
|                                         |                       | N/A  |      |                             | N/A          |
|                                         |                       |      | Yes  | Surface Condition? (G/P)    | Good         |
|                                         |                       |      |      |                             |              |