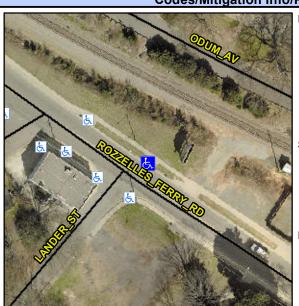

## **Access Compliance Report Public Rights-of-Way** (Curb Ramps)

Intersection ID: 8722 Main Street: LANDER ST Cross Street: ROZZELLES FERRY RD Location: N

**Severity Score:** ADA ID: 4C499D14B284 Ramp Type: Perp Initial Pass/Fail: Fail **Overall Compliance: No** 8.75

## Field Measurements/Component Compliance

**ROSSELLES FERRY RD** Street 1 Name Stop Condition-Street 2 None N/A Street 2 Name Stop Condition-Street 1 N/A Possible Solutions: Remove & Replace Entire Ramp. Surveyor Notes: N/A PROW/ADA: Not Found, R304.5.1