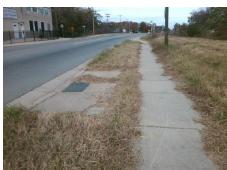

## Field Measurements/Component Compliance

**ROSSELLES FERRY RD** Street 1 Name Stop Condition-Street 2 None N/A Street 2 Name Stop Condition-Street 1 N/A Possible Solutions: Remove & Replace Entire Ramp. Surveyor Notes: N/A PROW/ADA: Not Found, R304.5.1

Total Cost: 1850.00 Compliance Description Data Compliance Description Data Yes N/A Ramp Length (in) 72.0 Ramp Slope (%) 7.5 Yes Ramp XSlope (%) No Ramp Width (in) 47.5 1.0 N/A N/A Flare Type LT N/A Flare Type RT N/A N/A N/A N/A Flare Slope RT (%) Flare Slope LT (%) N/A N/A Flare Traversable LT? N/A N/A Flare Traversable RT? N/A N/A N/A N/A **DWS Provided?** N/A Landing Length (in) N/A Landing Width (in) N/A N/A **DWS Contrast?** N/A N/A N/A Landing Slope (%) N/A DWS Length (in) N/A N/A Landing X Slope (%) N/A N/A DWS Full Width? N/A N/A Landing Curb? (Y/N) N/A N/A DWS Offset (in) N/A N/A N/A Shared Landing? N/A **Gutter Ponding?** N/A N/A Gutter Slope (%) N/A N/A Gutter Lip Ht (in) N/A N/A Gutter X Slope (%) N/A N/A Painted X Walk1? No N/A Painted X Walk2? N/A X Walk 1 Direction To SW X Walk 2 Direction N/A N/A N/A X Walk 1 Width (in) X Walk 2 Width (in) N/A X Walk 1 Slope (%) 3.5 X Walk 2 Slope (%) N/A X Walk 1 X Slope (%) 1.3 X Walk 2 X Slope (%) N/A N/A N/A N/A Ramp inside XWalk2? Ramp inside XWalk1? N/A Road Slope (%) N/A N/A Clear Space? N/A Road X Slope (%) N/A N/A Clear Space to XWalk (in) N/A N/A N/A Any Obstructions? N/A Storm Grate/Utility Hazard? N/A **Obstruction Type** Storm Grate/Utility Type N/A N/A Yes Surface Condition? (G/P) Good