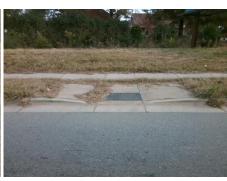

## Field Measurements/Component Compliance

**ROSSELLES FERRY RD** Street 1 Name Stop Condition-Street 2 None N/A Street 2 Name Stop Condition-Street 1 N/A Possible Solutions: Remove & Replace Entire Ramp. Surveyor Notes: N/A PROW/ADA: Not Found, R304.5.1

Total Cost: 1850.00 Compliance Description Data Compliance Description Data Yes N/A Ramp Length (in) 72.0 Ramp Slope (%) 7.5 Yes Ramp XSlope (%) No Ramp Width (in) 47.5 1.0 N/A N/A Flare Type LT N/A Flare Type RT N/A N/A N/A N/A Flare Slope RT (%) Flare Slope LT (%) N/A N/A Flare Traversable LT? N/A N/A Flare Traversable RT? N/A N/A N/A N/A **DWS Provided?** N/A Landing Length (in) N/A Landing Width (in) N/A N/A **DWS Contrast?** N/A N/A N/A Landing Slope (%) N/A DWS Length (in) N/A N/A Landing X Slope (%) N/A N/A DWS Full Width? N/A N/A Landing Curb? (Y/N) N/A N/A DWS Offset (in) N/A N/A N/A Shared Landing? N/A **Gutter Ponding?** N/A N/A Gutter Slope (%) N/A N/A Gutter Lip Ht (in) N/A N/A Gutter X Slope (%) N/A N/A Painted X Walk1? No N/A Painted X Walk2? N/A X Walk 1 Direction To SW X Walk 2 Direction N/A N/A N/A X Walk 1 Width (in) X Walk 2 Width (in) N/A X Walk 1 Slope (%) 3.5 X Walk 2 Slope (%) N/A X Walk 1 X Slope (%) 1.3 X Walk 2 X Slope (%) N/A N/A N/A N/A Ramp inside XWalk2? Ramp inside XWalk1? N/A Road Slope (%) N/A N/A Clear Space? N/A Road X Slope (%) N/A N/A Clear Space to XWalk (in) N/A N/A N/A Any Obstructions? N/A Storm Grate/Utility Hazard? N/A **Obstruction Type** Storm Grate/Utility Type N/A N/A Yes Surface Condition? (G/P) Good