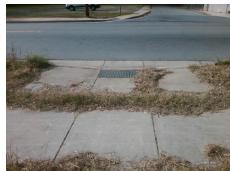

## Field Measurements/Component Compliance

**ROSSELLES FERRY RD** Street 1 Name Stop Condition-Street 2 None N/A Street 2 Name Stop Condition-Street 1 N/A Possible Solutions: Remove & Replace Entire Ramp. Surveyor Notes: N/A PROW/ADA: Not Found, R304.5.1

Total Cost: 1850.00 Compliance Description Data Compliance Description Data Yes N/A Ramp Length (in) 72.0 Ramp Slope (%) 7.5 Yes Ramp XSlope (%) No Ramp Width (in) 47.5 1.0 N/A N/A Flare Type LT N/A Flare Type RT N/A N/A N/A N/A Flare Slope RT (%) Flare Slope LT (%) N/A N/A Flare Traversable LT? N/A N/A Flare Traversable RT? N/A N/A N/A N/A **DWS Provided?** N/A Landing Length (in) N/A Landing Width (in) N/A N/A **DWS Contrast?** N/A N/A N/A Landing Slope (%) N/A DWS Length (in) N/A N/A Landing X Slope (%) N/A N/A DWS Full Width? N/A N/A Landing Curb? (Y/N) N/A N/A DWS Offset (in) N/A N/A N/A Shared Landing? N/A **Gutter Ponding?** N/A N/A Gutter Slope (%) N/A N/A Gutter Lip Ht (in) N/A N/A Gutter X Slope (%) N/A N/A Painted X Walk1? No N/A Painted X Walk2? N/A X Walk 1 Direction To SW X Walk 2 Direction N/A N/A N/A X Walk 1 Width (in) X Walk 2 Width (in) N/A X Walk 1 Slope (%) 3.5 X Walk 2 Slope (%) N/A X Walk 1 X Slope (%) 1.3 X Walk 2 X Slope (%) N/A N/A N/A N/A Ramp inside XWalk2? Ramp inside XWalk1? N/A Road Slope (%) N/A N/A Clear Space? N/A Road X Slope (%) N/A N/A Clear Space to XWalk (in) N/A N/A N/A Any Obstructions? N/A Storm Grate/Utility Hazard? N/A **Obstruction Type** Storm Grate/Utility Type N/A N/A Yes Surface Condition? (G/P) Good