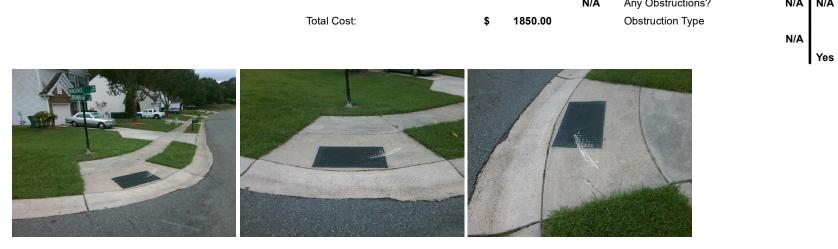

## Access Compliance Report Public Rights-of-Way (Curb Ramps)

| Intersection ID: 6784 Main Street: ROUNDLEAF DR                                                                 |                   |                               |                                                | Ctro of                                 |                       |      |                            | Leastion                    | 05   |
|-----------------------------------------------------------------------------------------------------------------|-------------------|-------------------------------|------------------------------------------------|-----------------------------------------|-----------------------|------|----------------------------|-----------------------------|------|
| Intersection ID: 6784 Main Street                                                                               |                   | reet: ROUNDLEAF_DR            | Cross                                          | Cross Street: WINGDALE_DR               |                       |      |                            | Location:                   | SE   |
| ADA ID: 4C4CBEB6F019 Ramp Type: Perp                                                                            |                   | Initial                       | Initial Pass/Fail: Fail Overall Compliance: No |                                         |                       |      | o Severity Score:          | 25                          |      |
| Codes/Mitigation Info/Possible Solution                                                                         |                   |                               |                                                | Field Measurements/Component Compliance |                       |      |                            |                             |      |
|                                                                                                                 | A Constant        | Possible Solutions:           |                                                | Compliance Description D                |                       |      | ata Compliance Description |                             | Data |
|                                                                                                                 | it and the second | Remove & Replace Entire Ram   | ip.                                            | N/A                                     | Ramp Length (in)      | 48.0 | No                         | Ramp Slope (%)              | 9.4  |
|                                                                                                                 |                   |                               | •                                              | Yes                                     | Ramp Width (in)       | 48.0 | No                         | Ramp XSlope (%)             | 5.1  |
| and an enter and the second | THE A LE          |                               |                                                | N/A                                     | Flare Type LT         | N/A  | N/A                        | Flare Type RT               | N/A  |
|                                                                                                                 | 1. 78             |                               |                                                | N/A                                     | Flare Slope LT (%)    | N/A  | N/A                        | Flare Slope RT (%)          | N/A  |
|                                                                                                                 |                   |                               |                                                | N/A                                     | Flare Traversable LT? | N/A  | N/A                        | Flare Traversable RT?       | N/A  |
|                                                                                                                 | EDALLE DR         |                               |                                                | N/A                                     | Landing Length (in)   | N/A  | N/A                        | DWS Provided?               | N/A  |
|                                                                                                                 |                   | Surveyor Notes:               |                                                | N/A                                     | Landing Width (in)    | N/A  | N/A                        | DWS Contrast?               | N/A  |
|                                                                                                                 |                   | N/A                           |                                                | N/A                                     | Landing Slope (%)     | N/A  | N/A                        | DWS Length (in)             | N/A  |
|                                                                                                                 |                   |                               |                                                | N/A                                     | Landing X Slope (%)   | N/A  | N/A                        | DWS Full Width?             | N/A  |
|                                                                                                                 | 1 6 8 4 E         |                               |                                                | N/A                                     | Landing Curb? (Y/N)   | N/A  | N/A                        | DWS Offset (in)             | N/A  |
|                                                                                                                 |                   |                               |                                                | N/A                                     | Shared Landing?       | N/A  |                            |                             |      |
|                                                                                                                 | in the start of   | PROW/ADA:                     |                                                | N/A                                     | Gutter Ponding?       | N/A  | N/A                        | Gutter Slope (%)            | N/A  |
|                                                                                                                 | A CONT            | Not Found, R304.2.2, R304.5.3 |                                                | N/A                                     | Gutter Lip Ht (in)    | N/A  | N/A                        | Gutter X Slope (%)          | N/A  |
|                                                                                                                 | A start           |                               |                                                | N/A                                     | Painted X Walk1?      | No   | N/A                        | Painted X Walk2?            | N/A  |
|                                                                                                                 |                   |                               |                                                |                                         | X Walk 1 Direction    | To N |                            | X Walk 2 Direction          | N/A  |
|                                                                                                                 |                   |                               |                                                | N/A                                     | X Walk 1 Width (in)   | N/A  | N/A                        | X Walk 2 Width (in)         | N/A  |
| Street 1 Name                                                                                                   | WINGDALE DR       |                               |                                                |                                         | X Walk 1 Slope (%)    | 9.2  |                            | X Walk 2 Slope (%)          | N/A  |
| Stop Condition-Street 2                                                                                         | StopSign          |                               |                                                |                                         | X Walk 1 X Slope (%)  | 3.5  |                            | X Walk 2 X Slope (%)        | N/A  |
| Street 2 Name                                                                                                   | N/A               |                               |                                                | N/A                                     | Ramp inside XWalk1?   | N/A  | N/A                        | Ramp inside XWalk2?         | N/A  |
| Stop Condition-Street 1                                                                                         | N/A               |                               |                                                |                                         | Road Slope (%)        | N/A  | N/A                        | Clear Space?                | N/A  |
|                                                                                                                 |                   |                               |                                                |                                         | Road X Slope (%)      | N/A  | N/A                        | Clear Space to XWalk (in)   | N/A  |
|                                                                                                                 |                   |                               |                                                | N/A                                     | Any Obstructions?     | N/A  | N/A                        | Storm Grate/Utility Hazard? | N/A  |
|                                                                                                                 |                   | Total Cost: \$                | 1850.00                                        |                                         | Obstruction Type      |      |                            | Storm Grate/Utility Type    |      |
|                                                                                                                 |                   |                               |                                                |                                         |                       | N/A  |                            |                             | N/A  |