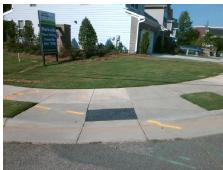

## Field Measurements/Component Compliance

Street 1 Name MARVIN RD
Stop Condition-Street 2 None
Street 2 Name N/A
Stop Condition-Street 1 N/A

Possible Solutions:

Remove & Replace Entire Ramp.

Surveyor Notes:

N/A

PROW/ADA:

Not Found, R304.5.1, R304.5.3

Total Cost: \$ 1850.00

| Field Measurements/Component Compliance |                       |       |                        |                             |      |
|-----------------------------------------|-----------------------|-------|------------------------|-----------------------------|------|
| Compliance Description                  |                       | Data  | Compliance Description |                             | Data |
| N/A                                     | Ramp Length (in)      | 46.0  | Yes                    | Ramp Slope (%)              | 6.6  |
| No                                      | Ramp Width (in)       | 47.0  | No                     | Ramp XSlope (%)             | 8.6  |
| N/A                                     | Flare Type LT         | N/A   | N/A                    | Flare Type RT               | N/A  |
| N/A                                     | Flare Slope LT (%)    | N/A   | N/A                    | Flare Slope RT (%)          | N/A  |
| N/A                                     | Flare Traversable LT? | N/A   | N/A                    | Flare Traversable RT?       | N/A  |
| N/A                                     | Landing Length (in)   | N/A   | N/A                    | DWS Provided?               | N/A  |
| N/A                                     | Landing Width (in)    | N/A   | N/A                    | DWS Contrast?               | N/A  |
| N/A                                     | Landing Slope (%)     | N/A   | N/A                    | DWS Length (in)             | N/A  |
| N/A                                     | Landing X Slope (%)   | N/A   | N/A                    | DWS Full Width?             | N/A  |
| N/A                                     | Landing Curb? (Y/N)   | N/A   | N/A                    | DWS Offset (in)             | N/A  |
| N/A                                     | Shared Landing?       | N/A   |                        |                             |      |
| N/A                                     | Gutter Ponding?       | N/A   | N/A                    | Gutter Slope (%)            | N/A  |
| N/A                                     | Gutter Lip Ht (in)    | N/A   | N/A                    | Gutter X Slope (%)          | N/A  |
| N/A                                     | Painted X Walk1?      | No    | N/A                    | Painted X Walk2?            | N/A  |
|                                         | X Walk 1 Direction    | To NE |                        | X Walk 2 Direction          | N/A  |
| N/A                                     | X Walk 1 Width (in)   | N/A   | N/A                    | X Walk 2 Width (in)         | N/A  |
|                                         | X Walk 1 Slope (%)    | 2.9   |                        | X Walk 2 Slope (%)          | N/A  |
|                                         | X Walk 1 X Slope (%)  | 6.5   |                        | X Walk 2 X Slope (%)        | N/A  |
| N/A                                     | Ramp inside XWalk1?   | N/A   | N/A                    | Ramp inside XWalk2?         | N/A  |
|                                         | Road Slope (%)        | N/A   | N/A                    | Clear Space?                | N/A  |
|                                         | Road X Slope (%)      | N/A   | N/A                    | Clear Space to XWalk (in)   | N/A  |
| N/A                                     | Any Obstructions?     | N/A   | N/A                    | Storm Grate/Utility Hazard? | N/A  |
|                                         | Obstruction Type      |       | l                      | Storm Grate/Utility Type    |      |
|                                         |                       | N/A   |                        |                             | N/A  |
|                                         |                       |       | Yes                    | Surface Condition? (G/P)    | Good |
| +//                                     | //                    |       |                        |                             |      |