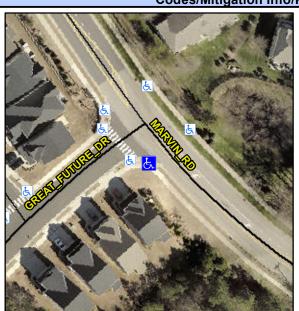

## Access Compliance Report Public Rights-of-Way (Curb Ramps)

Intersection ID: 50928 Main Street: GREAT\_FUTURE\_DR Cross Street: MARVIN\_RD Location: SW

ADA ID: 4C54BD78DD79 Ramp Type: Perp Initial Pass/Fail: Fail Overall Compliance: No Severity Score: 33.75

## Field Measurements/Component Compliance

Street 1 Name MARVIN RD
Stop Condition-Street 2 None
Street 2 Name N/A
Stop Condition-Street 1 N/A

Possible Solutions:

Remove & Replace Entire Ramp.

Surveyor Notes: