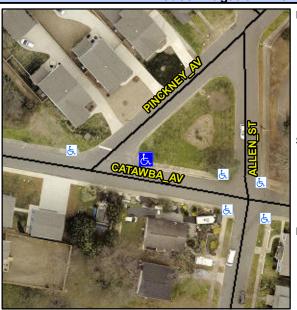

## Access Compliance Report Public Rights-of-Way (Curb Ramps)

Intersection ID: 11235Main Street: CATAWBA\_AVCross Street: PICKNEY\_AVLocation: NEADA ID: 4C555E5C95F7Ramp Type: BlendTrans2Initial Pass/Fail: Fail Overall Compliance: No Severity Score: 10

Codes/Mitigation Info/Possible Solution

Field Measurements/Component Compliance

Street 1 Name
PINCKNEY AV
Stop Condition-Street 1
StopSign
Street 2 Name
N/A
Stop Condition-Street 2
N/A

Possible Solutions: