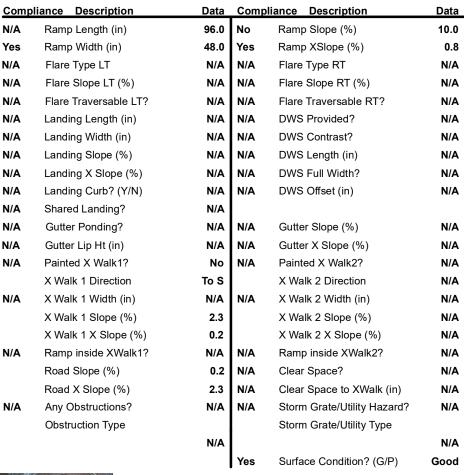

## Field Measurements/Component Compliance

Street 1 Name ENCHANTMENT COVE LN
Stop Condition-Street 2 None
Street 2 Name N/A
Stop Condition-Street 1 N/A

| Possible Solutions:           | Co  |
|-------------------------------|-----|
| Remove & Replace Entire Ramp. | N/  |
| ·                             | Ye  |
|                               | N/A |
|                               | N/A |
|                               | N/A |
|                               | N/  |
| Surveyor Notes:               | N/  |
| N/A                           | N/A |
|                               | N/  |
|                               | N/  |
|                               | N/  |
| PROW/ADA:                     | N/  |
| Not Found, R304.2.2           | N/A |
| ,                             | N/  |
|                               | N/A |
|                               | N/  |