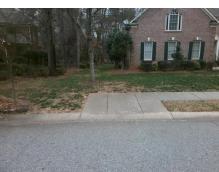

## Access Compliance Report Public Rights-of-Way (Curb Ramps)

Intersection ID: 3466 Main Street: ENCHANTMENT\_COVE\_LN Cross Street: WOODLAND\_COVE\_CT Location: NW

ADA ID: 4C5B0DF605CE Ramp Type: Perp Initial Pass/Fail: Fail Overall Compliance: No Severity Score: 12.5

## Field Measurements/Component Compliance

Street 1 Name ENCHANTMENT COVE LN
Stop Condition-Street 2 None
Street 2 Name N/A
Stop Condition-Street 1 N/A

| Possible Solutions:           | Co  |
|-------------------------------|-----|
| Remove & Replace Entire Ramp. | N/  |
| ·                             | Ye  |
|                               | N/A |
|                               | N/A |
|                               | N/A |
|                               | N/  |
| Surveyor Notes:               | N/  |
| N/A                           | N/A |
|                               | N/  |
|                               | N/  |
|                               | N/  |
| PROW/ADA:                     | N/  |
| Not Found, R304.2.2           | N/A |
| ,                             | N/  |
|                               | N/A |
|                               | N/  |