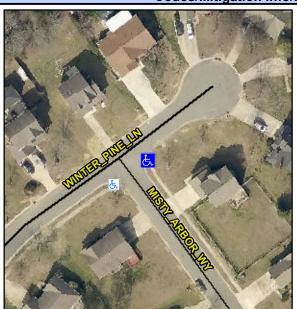

## Access Compliance Report Public Rights-of-Way (Curb Ramps)

Intersection ID: 2898 Main Street: MISTY\_ARBOR\_WY Cross Street: WINTER\_PINE\_LN Location: E

ADA ID: 4C5CC9808C20 Ramp Type: Perp Initial Pass/Fail: Fail Overall Compliance: No Severity Score: 12.5