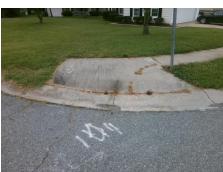

## Field Measurements/Component Compliance

Street 1 Name
MISTY ARBOR WY
Stop Condition-Street 2
StopSign
Street 2 Name
N/A
Stop Condition-Street 1
N/A

Possible Solutions:

Remove & Replace Entire Ramp.

Surveyor Notes:

N/A

PROW/ADA:

Not Found, R304.2.2

Not Found, R304.2.2 N/A
N/A
N/A
N/A
Total Cost: \$ 1850.00

Compliance Description Data Compliance Description Data No N/A Ramp Length (in) 72.0 Ramp Slope (%) 8.5 120.0 Ramp XSlope (%) Yes Ramp Width (in) Yes 1.4 N/A N/A Flare Type LT N/A Flare Type RT N/A N/A N/A N/A Flare Slope RT (%) N/A Flare Slope LT (%) N/A Flare Traversable LT? N/A N/A Flare Traversable RT? N/A N/A N/A N/A **DWS Provided?** N/A Landing Length (in) N/A Landing Width (in) N/A N/A **DWS Contrast?** N/A N/A N/A N/A Landing Slope (%) DWS Length (in) N/A N/A Landing X Slope (%) N/A N/A DWS Full Width? N/A N/A Landing Curb? (Y/N) N/A N/A DWS Offset (in) N/A N/A N/A Shared Landing? N/A **Gutter Ponding?** N/A N/A Gutter Slope (%) N/A N/A Gutter Lip Ht (in) N/A N/A Gutter X Slope (%) N/A N/A Painted X Walk1? No N/A Painted X Walk2? N/A X Walk 1 Direction To SW X Walk 2 Direction N/A N/A N/A X Walk 1 Width (in) X Walk 2 Width (in) N/A X Walk 1 Slope (%) 2.2 X Walk 2 Slope (%) N/A X Walk 1 X Slope (%) 4.8 X Walk 2 X Slope (%) N/A N/A N/A N/A Ramp inside XWalk2? Ramp inside XWalk1? N/A Road Slope (%) N/A N/A Clear Space? N/A Road X Slope (%) N/A N/A Clear Space to XWalk (in) N/A N/A N/A Any Obstructions? N/A Storm Grate/Utility Hazard? N/A **Obstruction Type** Storm Grate/Utility Type N/A N/A

Yes

Surface Condition? (G/P)

Good