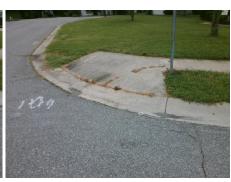

## Field Measurements/Component Compliance

Street 1 Name
MISTY ARBOR WY
Stop Condition-Street 2
StopSign
Street 2 Name
N/A
Stop Condition-Street 1
N/A

Possible Solutions:

Remove & Replace Entire Ramp.

Surveyor Notes:

N/A

PROW/ADA:

Not Found, R304.2.2

Not Found, R304.2.2 N/A
N/A
N/A
N/A
Total Cost: \$ 1850.00

Compliance Description Data Compliance Description Data No N/A Ramp Length (in) 72.0 Ramp Slope (%) 8.5 120.0 Ramp XSlope (%) Yes Ramp Width (in) Yes 1.4 N/A N/A Flare Type LT N/A Flare Type RT N/A N/A N/A N/A Flare Slope RT (%) N/A Flare Slope LT (%) N/A Flare Traversable LT? N/A N/A Flare Traversable RT? N/A N/A N/A N/A **DWS Provided?** N/A Landing Length (in) N/A Landing Width (in) N/A N/A **DWS Contrast?** N/A N/A N/A N/A Landing Slope (%) DWS Length (in) N/A N/A Landing X Slope (%) N/A N/A DWS Full Width? N/A N/A Landing Curb? (Y/N) N/A N/A DWS Offset (in) N/A N/A N/A Shared Landing? N/A **Gutter Ponding?** N/A N/A Gutter Slope (%) N/A N/A Gutter Lip Ht (in) N/A N/A Gutter X Slope (%) N/A N/A Painted X Walk1? No N/A Painted X Walk2? N/A X Walk 1 Direction To SW X Walk 2 Direction N/A N/A N/A X Walk 1 Width (in) X Walk 2 Width (in) N/A X Walk 1 Slope (%) 2.2 X Walk 2 Slope (%) N/A X Walk 1 X Slope (%) 4.8 X Walk 2 X Slope (%) N/A N/A N/A N/A Ramp inside XWalk2? Ramp inside XWalk1? N/A Road Slope (%) N/A N/A Clear Space? N/A Road X Slope (%) N/A N/A Clear Space to XWalk (in) N/A N/A N/A Any Obstructions? N/A Storm Grate/Utility Hazard? N/A **Obstruction Type** Storm Grate/Utility Type N/A N/A

Yes

Surface Condition? (G/P)

Good