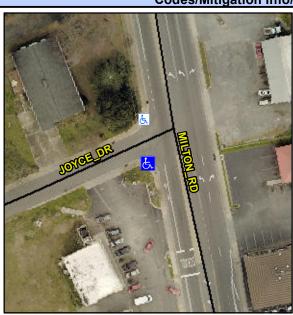

## Access Compliance Report Public Rights-of-Way (Curb Ramps)

Intersection ID: 10215Main Street: JOYCE\_DRCross Street: MILTON\_RDLocation:SWADA ID: 4C622EF4A559Ramp Type: PerpDiagInitial Pass/Fail: FailOverall Compliance: NoSeverity Score: 42.5

## Field Measurements/Component Compliance

Street 1 Name
Stop Condition-Street 2
Street 2 Name
Stop Condition-Street 1

MILTON RD None JOYCE DR StopSign Possible Solutions:

Remove & Replace Curb Ramp With Two New Directional Ramps or Equivalent.