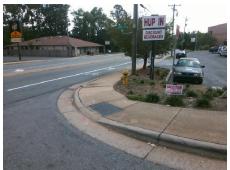

## Field Measurements/Component Compliance

Street 1 Name
Stop Condition-Street 2
Street 2 Name
Stop Condition-Street 1

MILTON RD None JOYCE DR StopSign Possible Solutions:

Remove & Replace Curb Ramp With Two New Directional Ramps or Equivalent.

Surveyor Notes:

N/A

PROW/ADA:

Not Found, R304.5.1, R304.5.3

Total Cost: \$ 3200.00

| Compliance Description |                       | Data | Compliance Description |                             | Data |
|------------------------|-----------------------|------|------------------------|-----------------------------|------|
| N/A                    | Ramp Length (in)      | 60.0 | Yes                    | Ramp Slope (%)              | 6.6  |
| No                     | Ramp Width (in)       | 32.0 | No                     | Ramp XSlope (%)             | 7.6  |
| N/A                    | Flare Type LT         | N/A  | N/A                    | Flare Type RT               | N/A  |
| N/A                    | Flare Slope LT (%)    | N/A  | N/A                    | Flare Slope RT (%)          | N/A  |
| N/A                    | Flare Traversable LT? | N/A  | N/A                    | Flare Traversable RT?       | N/A  |
| N/A                    | Landing Length (in)   | N/A  | N/A                    | DWS Provided?               | N/A  |
| N/A                    | Landing Width (in)    | N/A  | N/A                    | DWS Contrast?               | N/A  |
| N/A                    | Landing Slope (%)     | N/A  | N/A                    | DWS Length (in)             | N/A  |
| N/A                    | Landing X Slope (%)   | N/A  | N/A                    | DWS Full Width?             | N/A  |
| N/A                    | Landing Curb? (Y/N)   | N/A  | N/A                    | DWS Offset (in)             | N/A  |
| N/A                    | Shared Landing?       | N/A  |                        |                             |      |
| N/A                    | Gutter Ponding?       | N/A  | N/A                    | Gutter Slope (%)            | N/A  |
| N/A                    | Gutter Lip Ht (in)    | N/A  | N/A                    | Gutter X Slope (%)          | N/A  |
| N/A                    | Painted X Walk1?      | No   | N/A                    | Painted X Walk2?            | No   |
|                        | X Walk 1 Direction    | To E |                        | X Walk 2 Direction          | To N |
| N/A                    | X Walk 1 Width (in)   | N/A  | N/A                    | X Walk 2 Width (in)         | N/A  |
|                        | X Walk 1 Slope (%)    | 0.2  |                        | X Walk 2 Slope (%)          | 1.9  |
|                        | X Walk 1 X Slope (%)  | 2.4  |                        | X Walk 2 X Slope (%)        | 5.3  |
| N/A                    | Ramp inside XWalk1?   | N/A  | N/A                    | Ramp inside XWalk2?         | N/A  |
|                        | Road Slope (%)        | 3.6  | N/A                    | Clear Space?                | N/A  |
|                        | Road X Slope (%)      | 0.7  | N/A                    | Clear Space to XWalk (in)   | N/A  |
| N/A                    | Any Obstructions?     | N/A  | N/A                    | Storm Grate/Utility Hazard? | N/A  |
|                        | Obstruction Type      |      |                        | Storm Grate/Utility Type    |      |
|                        |                       | N/A  |                        |                             | N/A  |
|                        |                       |      | Yes                    | Surface Condition? (G/P)    | Good |