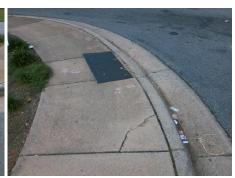

Surveyor Notes:

N/A

PROW/ADA:

Not Found, R304.5.1, R304.5.3

Total Cost: \$ 3200.00

| Compliance Description |                       | Data | Compliance Description |                             | Data |
|------------------------|-----------------------|------|------------------------|-----------------------------|------|
| N/A                    | Ramp Length (in)      | 60.0 | Yes                    | Ramp Slope (%)              | 6.6  |
| No                     | Ramp Width (in)       | 32.0 | No                     | Ramp XSlope (%)             | 7.6  |
| N/A                    | Flare Type LT         | N/A  | N/A                    | Flare Type RT               | N/A  |
| N/A                    | Flare Slope LT (%)    | N/A  | N/A                    | Flare Slope RT (%)          | N/A  |
| N/A                    | Flare Traversable LT? | N/A  | N/A                    | Flare Traversable RT?       | N/A  |
| N/A                    | Landing Length (in)   | N/A  | N/A                    | DWS Provided?               | N/A  |
| N/A                    | Landing Width (in)    | N/A  | N/A                    | DWS Contrast?               | N/A  |
| N/A                    | Landing Slope (%)     | N/A  | N/A                    | DWS Length (in)             | N/A  |
| N/A                    | Landing X Slope (%)   | N/A  | N/A                    | DWS Full Width?             | N/A  |
| N/A                    | Landing Curb? (Y/N)   | N/A  | N/A                    | DWS Offset (in)             | N/A  |
| N/A                    | Shared Landing?       | N/A  |                        |                             |      |
| N/A                    | Gutter Ponding?       | N/A  | N/A                    | Gutter Slope (%)            | N/A  |
| N/A                    | Gutter Lip Ht (in)    | N/A  | N/A                    | Gutter X Slope (%)          | N/A  |
| N/A                    | Painted X Walk1?      | No   | N/A                    | Painted X Walk2?            | No   |
|                        | X Walk 1 Direction    | To E |                        | X Walk 2 Direction          | To N |
| N/A                    | X Walk 1 Width (in)   | N/A  | N/A                    | X Walk 2 Width (in)         | N/A  |
|                        | X Walk 1 Slope (%)    | 0.2  |                        | X Walk 2 Slope (%)          | 1.9  |
|                        | X Walk 1 X Slope (%)  | 2.4  |                        | X Walk 2 X Slope (%)        | 5.3  |
| N/A                    | Ramp inside XWalk1?   | N/A  | N/A                    | Ramp inside XWalk2?         | N/A  |
|                        | Road Slope (%)        | 3.6  | N/A                    | Clear Space?                | N/A  |
|                        | Road X Slope (%)      | 0.7  | N/A                    | Clear Space to XWalk (in)   | N/A  |
| N/A                    | Any Obstructions?     | N/A  | N/A                    | Storm Grate/Utility Hazard? | N/A  |
|                        | Obstruction Type      |      |                        | Storm Grate/Utility Type    |      |
|                        |                       | N/A  |                        |                             | N/A  |
|                        |                       |      | Yes                    | Surface Condition? (G/P)    | Good |