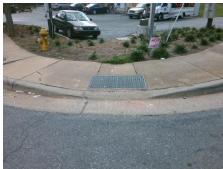

Surveyor Notes:

N/A

PROW/ADA:

Not Found, R304.5.1, R304.5.3

Total Cost: \$ 3200.00

| Compliance Description |                       | Data | Compliance Description |                             | Data |
|------------------------|-----------------------|------|------------------------|-----------------------------|------|
| N/A                    | Ramp Length (in)      | 60.0 | Yes                    | Ramp Slope (%)              | 6.6  |
| No                     | Ramp Width (in)       | 32.0 | No                     | Ramp XSlope (%)             | 7.6  |
| N/A                    | Flare Type LT         | N/A  | N/A                    | Flare Type RT               | N/A  |
| N/A                    | Flare Slope LT (%)    | N/A  | N/A                    | Flare Slope RT (%)          | N/A  |
| N/A                    | Flare Traversable LT? | N/A  | N/A                    | Flare Traversable RT?       | N/A  |
| N/A                    | Landing Length (in)   | N/A  | N/A                    | DWS Provided?               | N/A  |
| N/A                    | Landing Width (in)    | N/A  | N/A                    | DWS Contrast?               | N/A  |
| N/A                    | Landing Slope (%)     | N/A  | N/A                    | DWS Length (in)             | N/A  |
| N/A                    | Landing X Slope (%)   | N/A  | N/A                    | DWS Full Width?             | N/A  |
| N/A                    | Landing Curb? (Y/N)   | N/A  | N/A                    | DWS Offset (in)             | N/A  |
| N/A                    | Shared Landing?       | N/A  |                        |                             |      |
| N/A                    | Gutter Ponding?       | N/A  | N/A                    | Gutter Slope (%)            | N/A  |
| N/A                    | Gutter Lip Ht (in)    | N/A  | N/A                    | Gutter X Slope (%)          | N/A  |
| N/A                    | Painted X Walk1?      | No   | N/A                    | Painted X Walk2?            | No   |
|                        | X Walk 1 Direction    | To E |                        | X Walk 2 Direction          | To N |
| N/A                    | X Walk 1 Width (in)   | N/A  | N/A                    | X Walk 2 Width (in)         | N/A  |
|                        | X Walk 1 Slope (%)    | 0.2  |                        | X Walk 2 Slope (%)          | 1.9  |
|                        | X Walk 1 X Slope (%)  | 2.4  |                        | X Walk 2 X Slope (%)        | 5.3  |
| N/A                    | Ramp inside XWalk1?   | N/A  | N/A                    | Ramp inside XWalk2?         | N/A  |
|                        | Road Slope (%)        | 3.6  | N/A                    | Clear Space?                | N/A  |
|                        | Road X Slope (%)      | 0.7  | N/A                    | Clear Space to XWalk (in)   | N/A  |
| N/A                    | Any Obstructions?     | N/A  | N/A                    | Storm Grate/Utility Hazard? | N/A  |
|                        | Obstruction Type      |      |                        | Storm Grate/Utility Type    |      |
|                        |                       | N/A  |                        |                             | N/A  |
|                        |                       |      | Yes                    | Surface Condition? (G/P)    | Good |