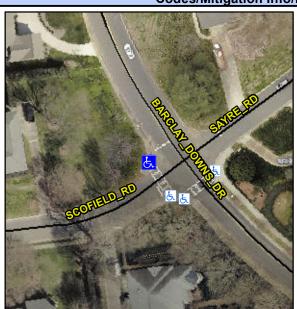

## Access Compliance Report Public Rights-of-Way (Curb Ramps)

Intersection ID: 19463 Main Street: BARCLAY\_DOWNS\_DR Cross Street: SAYRE\_RD Location: W

ADA ID: 4C6A236D3AC6 Ramp Type: PerpDiag Initial Pass/Fail: Fail Overall Compliance: No Severity Score: 10

## Field Measurements/Component Compliance

Street 1 Name
Stop Condition-Street 2
Street 2 Name
Stop Condition-Street 1

SCOFIELD RD StopSign BARCLAY DOWNS DR StopSign Possible Solutions:

Remove & Replace Curb Ramp With
Two New Directional Ramps or
Equivalent.