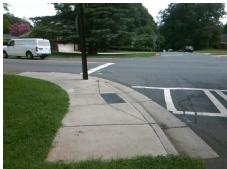

## Field Measurements/Component Compliance

Street 1 Name
Stop Condition-Street 2
Street 2 Name
Stop Condition-Street 1

SCOFIELD RD StopSign BARCLAY DOWNS DR StopSign Possible Solutions:

Remove & Replace Curb Ramp With
Two New Directional Ramps or
Equivalent.

Surveyor Notes:
N/A

PROW/ADA:

R304.5.1, R304.5.3

Total Cost:

| Compliance Description Date |                       | Data | Compliance Description |                             | Data  |
|-----------------------------|-----------------------|------|------------------------|-----------------------------|-------|
| N/A                         | Ramp Length (in)      | 71.0 | Yes                    | Ramp Slope (%)              | 6.1   |
| No                          | Ramp Width (in)       | 46.5 | No                     | Ramp XSlope (%)             | 4.0   |
| N/A                         | Flare Type LT         | N/A  | N/A                    | Flare Type RT               | N/A   |
| N/A                         | Flare Slope LT (%)    | N/A  | N/A                    | Flare Slope RT (%)          | N/A   |
| N/A                         | Flare Traversable LT? | N/A  | N/A                    | Flare Traversable RT?       | N/A   |
| N/A                         | Landing Length (in)   | N/A  | N/A                    | DWS Provided?               | N/A   |
| N/A                         | Landing Width (in)    | N/A  | N/A                    | DWS Contrast?               | N/A   |
| N/A                         | Landing Slope (%)     | N/A  | N/A                    | DWS Length (in)             | N/A   |
| N/A                         | Landing X Slope (%)   | N/A  | N/A                    | DWS Full Width?             | N/A   |
| N/A                         | Landing Curb? (Y/N)   | N/A  | N/A                    | DWS Offset (in)             | N/A   |
| N/A                         | Shared Landing?       | N/A  |                        |                             |       |
| N/A                         | Gutter Ponding?       | N/A  | N/A                    | Gutter Slope (%)            | N/A   |
| N/A                         | Gutter Lip Ht (in)    | N/A  | N/A                    | Gutter X Slope (%)          | N/A   |
| N/A                         | Painted X Walk1?      | Yes  | N/A                    | Painted X Walk2?            | No    |
|                             | X Walk 1 Direction    | To S |                        | X Walk 2 Direction          | To NE |
| N/A                         | X Walk 1 Width (in)   | 95.5 | N/A                    | X Walk 2 Width (in)         | N/A   |
|                             | X Walk 1 Slope (%)    | 1.6  |                        | X Walk 2 Slope (%)          | 2.5   |
|                             | X Walk 1 X Slope (%)  | 5.9  |                        | X Walk 2 X Slope (%)        | 2.8   |
| N/A                         | Ramp inside XWalk1?   | Yes  | N/A                    | Ramp inside XWalk2?         | N/A   |
|                             | Road Slope (%)        | 6.6  | N/A                    | Clear Space?                | N/A   |
|                             | Road X Slope (%)      | 2.5  | N/A                    | Clear Space to XWalk (in)   | N/A   |
| N/A                         | Any Obstructions?     | N/A  | N/A                    | Storm Grate/Utility Hazard? | N/A   |
|                             | Obstruction Type      |      |                        | Storm Grate/Utility Type    |       |
|                             |                       | N/A  |                        |                             | N/A   |
|                             |                       |      | Yes                    | Surface Condition? (G/P)    | Good  |