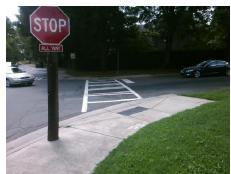

## Field Measurements/Component Compliance

Street 1 Name
Stop Condition-Street 2
Street 2 Name
Stop Condition-Street 1

SCOFIELD RD StopSign BARCLAY DOWNS DR StopSign Possible Solutions:

Remove & Replace Curb Ramp With
Two New Directional Ramps or
Equivalent.

Surveyor Notes:
N/A

PROW/ADA:

R304.5.1, R304.5.3

Total Cost:

| Compliance Description Date |                       | Data | Compliance Description |                             | Data  |
|-----------------------------|-----------------------|------|------------------------|-----------------------------|-------|
| N/A                         | Ramp Length (in)      | 71.0 | Yes                    | Ramp Slope (%)              | 6.1   |
| No                          | Ramp Width (in)       | 46.5 | No                     | Ramp XSlope (%)             | 4.0   |
| N/A                         | Flare Type LT         | N/A  | N/A                    | Flare Type RT               | N/A   |
| N/A                         | Flare Slope LT (%)    | N/A  | N/A                    | Flare Slope RT (%)          | N/A   |
| N/A                         | Flare Traversable LT? | N/A  | N/A                    | Flare Traversable RT?       | N/A   |
| N/A                         | Landing Length (in)   | N/A  | N/A                    | DWS Provided?               | N/A   |
| N/A                         | Landing Width (in)    | N/A  | N/A                    | DWS Contrast?               | N/A   |
| N/A                         | Landing Slope (%)     | N/A  | N/A                    | DWS Length (in)             | N/A   |
| N/A                         | Landing X Slope (%)   | N/A  | N/A                    | DWS Full Width?             | N/A   |
| N/A                         | Landing Curb? (Y/N)   | N/A  | N/A                    | DWS Offset (in)             | N/A   |
| N/A                         | Shared Landing?       | N/A  |                        |                             |       |
| N/A                         | Gutter Ponding?       | N/A  | N/A                    | Gutter Slope (%)            | N/A   |
| N/A                         | Gutter Lip Ht (in)    | N/A  | N/A                    | Gutter X Slope (%)          | N/A   |
| N/A                         | Painted X Walk1?      | Yes  | N/A                    | Painted X Walk2?            | No    |
|                             | X Walk 1 Direction    | To S |                        | X Walk 2 Direction          | To NE |
| N/A                         | X Walk 1 Width (in)   | 95.5 | N/A                    | X Walk 2 Width (in)         | N/A   |
|                             | X Walk 1 Slope (%)    | 1.6  |                        | X Walk 2 Slope (%)          | 2.5   |
|                             | X Walk 1 X Slope (%)  | 5.9  |                        | X Walk 2 X Slope (%)        | 2.8   |
| N/A                         | Ramp inside XWalk1?   | Yes  | N/A                    | Ramp inside XWalk2?         | N/A   |
|                             | Road Slope (%)        | 6.6  | N/A                    | Clear Space?                | N/A   |
|                             | Road X Slope (%)      | 2.5  | N/A                    | Clear Space to XWalk (in)   | N/A   |
| N/A                         | Any Obstructions?     | N/A  | N/A                    | Storm Grate/Utility Hazard? | N/A   |
|                             | Obstruction Type      |      |                        | Storm Grate/Utility Type    |       |
|                             |                       | N/A  |                        |                             | N/A   |
|                             |                       |      | Yes                    | Surface Condition? (G/P)    | Good  |