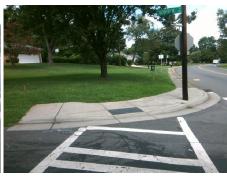

## Field Measurements/Component Compliance

Street 1 Name
Stop Condition-Street 2
Street 2 Name
Stop Condition-Street 1

SCOFIELD RD StopSign BARCLAY DOWNS DR StopSign Possible Solutions:

Remove & Replace Curb Ramp With
Two New Directional Ramps or
Equivalent.

Surveyor Notes:
N/A

PROW/ADA:

R304.5.1, R304.5.3

Total Cost:

| Compliance Description Date |                       | Data | Compliance Description |                             | Data  |
|-----------------------------|-----------------------|------|------------------------|-----------------------------|-------|
| N/A                         | Ramp Length (in)      | 71.0 | Yes                    | Ramp Slope (%)              | 6.1   |
| No                          | Ramp Width (in)       | 46.5 | No                     | Ramp XSlope (%)             | 4.0   |
| N/A                         | Flare Type LT         | N/A  | N/A                    | Flare Type RT               | N/A   |
| N/A                         | Flare Slope LT (%)    | N/A  | N/A                    | Flare Slope RT (%)          | N/A   |
| N/A                         | Flare Traversable LT? | N/A  | N/A                    | Flare Traversable RT?       | N/A   |
| N/A                         | Landing Length (in)   | N/A  | N/A                    | DWS Provided?               | N/A   |
| N/A                         | Landing Width (in)    | N/A  | N/A                    | DWS Contrast?               | N/A   |
| N/A                         | Landing Slope (%)     | N/A  | N/A                    | DWS Length (in)             | N/A   |
| N/A                         | Landing X Slope (%)   | N/A  | N/A                    | DWS Full Width?             | N/A   |
| N/A                         | Landing Curb? (Y/N)   | N/A  | N/A                    | DWS Offset (in)             | N/A   |
| N/A                         | Shared Landing?       | N/A  |                        |                             |       |
| N/A                         | Gutter Ponding?       | N/A  | N/A                    | Gutter Slope (%)            | N/A   |
| N/A                         | Gutter Lip Ht (in)    | N/A  | N/A                    | Gutter X Slope (%)          | N/A   |
| N/A                         | Painted X Walk1?      | Yes  | N/A                    | Painted X Walk2?            | No    |
|                             | X Walk 1 Direction    | To S |                        | X Walk 2 Direction          | To NE |
| N/A                         | X Walk 1 Width (in)   | 95.5 | N/A                    | X Walk 2 Width (in)         | N/A   |
|                             | X Walk 1 Slope (%)    | 1.6  |                        | X Walk 2 Slope (%)          | 2.5   |
|                             | X Walk 1 X Slope (%)  | 5.9  |                        | X Walk 2 X Slope (%)        | 2.8   |
| N/A                         | Ramp inside XWalk1?   | Yes  | N/A                    | Ramp inside XWalk2?         | N/A   |
|                             | Road Slope (%)        | 6.6  | N/A                    | Clear Space?                | N/A   |
|                             | Road X Slope (%)      | 2.5  | N/A                    | Clear Space to XWalk (in)   | N/A   |
| N/A                         | Any Obstructions?     | N/A  | N/A                    | Storm Grate/Utility Hazard? | N/A   |
|                             | Obstruction Type      |      |                        | Storm Grate/Utility Type    |       |
|                             |                       | N/A  |                        |                             | N/A   |
|                             |                       |      | Yes                    | Surface Condition? (G/P)    | Good  |