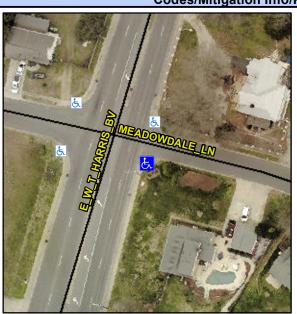

## Access Compliance Report Public Rights-of-Way (Curb Ramps)

Intersection ID: 16757 Main Street: E\_W\_T\_HARRIS\_BV Cross Street: MEADOWDALE\_LN Location: SE

ADA ID: 4C6AC47FAD29 Ramp Type: PerpDiag Initial Pass/Fail: Fail Overall Compliance: No Severity Score: 13.75

Codes/Mitigation Info/Possible Solution

Field Measurements/Component Compliance

Street 1 Name
Stop Condition-Street 2
Street 2 Name
Stop Condition-Street 1

MEADOWDALE LN StopSign E W T HARRIS BV None Possible Solutions: