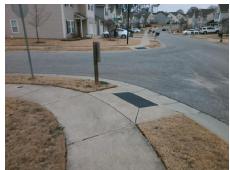

## Field Measurements/Component Compliance

Street 1 Name
Stop Condition-Street 2
Street 2 Name
Stop Condition-Street 1

CAYENNE DR None ALCEA ST StopSign Possible Solutions:

Remove & Replace Curb Ramp With
Two New Directional Ramps or
Equivalent.

Surveyor Notes:

N/A

PROW/ADA:

Not Found, R304.2.2, R304.5.3

Total Cost: \$ 3200.00

|     |                       | Data  | Compliance Description |                             | Data  |
|-----|-----------------------|-------|------------------------|-----------------------------|-------|
| N/A | Ramp Length (in)      | 49.0  | No                     | Ramp Slope (%)              | 11.8  |
| Yes | Ramp Width (in)       | 48.0  | No                     | Ramp XSlope (%)             | 3.9   |
| N/A | Flare Type LT         | N/A   | N/A                    | Flare Type RT               | N/A   |
| N/A | Flare Slope LT (%)    | N/A   | N/A                    | Flare Slope RT (%)          | N/A   |
| N/A | Flare Traversable LT? | N/A   | N/A                    | Flare Traversable RT?       | N/A   |
| N/A | Landing Length (in)   | N/A   | N/A                    | DWS Provided?               | N/A   |
| N/A | Landing Width (in)    | N/A   | N/A                    | DWS Contrast?               | N/A   |
| N/A | Landing Slope (%)     | N/A   | N/A                    | DWS Length (in)             | N/A   |
| N/A | Landing X Slope (%)   | N/A   | N/A                    | DWS Full Width?             | N/A   |
| N/A | Landing Curb? (Y/N)   | N/A   | N/A                    | DWS Offset (in)             | N/A   |
| N/A | Shared Landing?       | N/A   |                        |                             |       |
| N/A | Gutter Ponding?       | N/A   | N/A                    | Gutter Slope (%)            | N/A   |
| N/A | Gutter Lip Ht (in)    | N/A   | N/A                    | Gutter X Slope (%)          | N/A   |
| N/A | Painted X Walk1?      | No    | N/A                    | Painted X Walk2?            | No    |
|     | X Walk 1 Direction    | To NE |                        | X Walk 2 Direction          | To NW |
| N/A | X Walk 1 Width (in)   | N/A   | N/A                    | X Walk 2 Width (in)         | N/A   |
|     | X Walk 1 Slope (%)    | 0.5   |                        | X Walk 2 Slope (%)          | 2.1   |
|     | X Walk 1 X Slope (%)  | 3.4   |                        | X Walk 2 X Slope (%)        | 1.8   |
| N/A | Ramp inside XWalk1?   | N/A   | N/A                    | Ramp inside XWalk2?         | N/A   |
|     | Road Slope (%)        | 1.1   | N/A                    | Clear Space?                | N/A   |
|     | Road X Slope (%)      | 0.2   | N/A                    | Clear Space to XWalk (in)   | N/A   |
| N/A | Any Obstructions?     | N/A   | N/A                    | Storm Grate/Utility Hazard? | N/A   |
|     | Obstruction Type      |       | l                      | Storm Grate/Utility Type    |       |
|     |                       | N/A   |                        |                             | N/A   |
|     |                       |       | Yes                    | Surface Condition? (G/P)    | Good  |