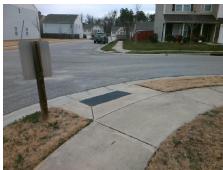

## Field Measurements/Component Compliance

Street 1 Name
Stop Condition-Street 2
Street 2 Name
Stop Condition-Street 1

CAYENNE DR None ALCEA ST StopSign Possible Solutions:

Remove & Replace Curb Ramp With
Two New Directional Ramps or
Equivalent.

Surveyor Notes:

N/A

PROW/ADA:

Not Found, R304.2.2, R304.5.3

Total Cost: \$ 3200.00

|     |                       | Data  | Compliance Description |                             | Data  |
|-----|-----------------------|-------|------------------------|-----------------------------|-------|
| N/A | Ramp Length (in)      | 49.0  | No                     | Ramp Slope (%)              | 11.8  |
| Yes | Ramp Width (in)       | 48.0  | No                     | Ramp XSlope (%)             | 3.9   |
| N/A | Flare Type LT         | N/A   | N/A                    | Flare Type RT               | N/A   |
| N/A | Flare Slope LT (%)    | N/A   | N/A                    | Flare Slope RT (%)          | N/A   |
| N/A | Flare Traversable LT? | N/A   | N/A                    | Flare Traversable RT?       | N/A   |
| N/A | Landing Length (in)   | N/A   | N/A                    | DWS Provided?               | N/A   |
| N/A | Landing Width (in)    | N/A   | N/A                    | DWS Contrast?               | N/A   |
| N/A | Landing Slope (%)     | N/A   | N/A                    | DWS Length (in)             | N/A   |
| N/A | Landing X Slope (%)   | N/A   | N/A                    | DWS Full Width?             | N/A   |
| N/A | Landing Curb? (Y/N)   | N/A   | N/A                    | DWS Offset (in)             | N/A   |
| N/A | Shared Landing?       | N/A   |                        |                             |       |
| N/A | Gutter Ponding?       | N/A   | N/A                    | Gutter Slope (%)            | N/A   |
| N/A | Gutter Lip Ht (in)    | N/A   | N/A                    | Gutter X Slope (%)          | N/A   |
| N/A | Painted X Walk1?      | No    | N/A                    | Painted X Walk2?            | No    |
|     | X Walk 1 Direction    | To NE |                        | X Walk 2 Direction          | To NW |
| N/A | X Walk 1 Width (in)   | N/A   | N/A                    | X Walk 2 Width (in)         | N/A   |
|     | X Walk 1 Slope (%)    | 0.5   |                        | X Walk 2 Slope (%)          | 2.1   |
|     | X Walk 1 X Slope (%)  | 3.4   |                        | X Walk 2 X Slope (%)        | 1.8   |
| N/A | Ramp inside XWalk1?   | N/A   | N/A                    | Ramp inside XWalk2?         | N/A   |
|     | Road Slope (%)        | 1.1   | N/A                    | Clear Space?                | N/A   |
|     | Road X Slope (%)      | 0.2   | N/A                    | Clear Space to XWalk (in)   | N/A   |
| N/A | Any Obstructions?     | N/A   | N/A                    | Storm Grate/Utility Hazard? | N/A   |
|     | Obstruction Type      |       | l                      | Storm Grate/Utility Type    |       |
|     |                       | N/A   |                        |                             | N/A   |
|     |                       |       | Yes                    | Surface Condition? (G/P)    | Good  |