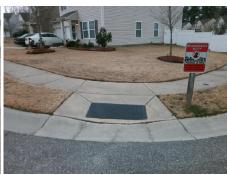

## Field Measurements/Component Compliance

Street 1 Name
Stop Condition-Street 2
Street 2 Name
Stop Condition-Street 1

CAYENNE DR None ALCEA ST StopSign Possible Solutions:

Remove & Replace Curb Ramp With
Two New Directional Ramps or
Equivalent.

Surveyor Notes:

N/A

PROW/ADA:

Not Found, R304.2.2, R304.5.3

Total Cost: \$ 3200.00

|     |                       | Data  | Compliance Description |                             | Data  |
|-----|-----------------------|-------|------------------------|-----------------------------|-------|
| N/A | Ramp Length (in)      | 49.0  | No                     | Ramp Slope (%)              | 11.8  |
| Yes | Ramp Width (in)       | 48.0  | No                     | Ramp XSlope (%)             | 3.9   |
| N/A | Flare Type LT         | N/A   | N/A                    | Flare Type RT               | N/A   |
| N/A | Flare Slope LT (%)    | N/A   | N/A                    | Flare Slope RT (%)          | N/A   |
| N/A | Flare Traversable LT? | N/A   | N/A                    | Flare Traversable RT?       | N/A   |
| N/A | Landing Length (in)   | N/A   | N/A                    | DWS Provided?               | N/A   |
| N/A | Landing Width (in)    | N/A   | N/A                    | DWS Contrast?               | N/A   |
| N/A | Landing Slope (%)     | N/A   | N/A                    | DWS Length (in)             | N/A   |
| N/A | Landing X Slope (%)   | N/A   | N/A                    | DWS Full Width?             | N/A   |
| N/A | Landing Curb? (Y/N)   | N/A   | N/A                    | DWS Offset (in)             | N/A   |
| N/A | Shared Landing?       | N/A   |                        |                             |       |
| N/A | Gutter Ponding?       | N/A   | N/A                    | Gutter Slope (%)            | N/A   |
| N/A | Gutter Lip Ht (in)    | N/A   | N/A                    | Gutter X Slope (%)          | N/A   |
| N/A | Painted X Walk1?      | No    | N/A                    | Painted X Walk2?            | No    |
|     | X Walk 1 Direction    | To NE |                        | X Walk 2 Direction          | To NW |
| N/A | X Walk 1 Width (in)   | N/A   | N/A                    | X Walk 2 Width (in)         | N/A   |
|     | X Walk 1 Slope (%)    | 0.5   |                        | X Walk 2 Slope (%)          | 2.1   |
|     | X Walk 1 X Slope (%)  | 3.4   |                        | X Walk 2 X Slope (%)        | 1.8   |
| N/A | Ramp inside XWalk1?   | N/A   | N/A                    | Ramp inside XWalk2?         | N/A   |
|     | Road Slope (%)        | 1.1   | N/A                    | Clear Space?                | N/A   |
|     | Road X Slope (%)      | 0.2   | N/A                    | Clear Space to XWalk (in)   | N/A   |
| N/A | Any Obstructions?     | N/A   | N/A                    | Storm Grate/Utility Hazard? | N/A   |
|     | Obstruction Type      |       | l                      | Storm Grate/Utility Type    |       |
|     |                       | N/A   |                        |                             | N/A   |
|     |                       |       | Yes                    | Surface Condition? (G/P)    | Good  |