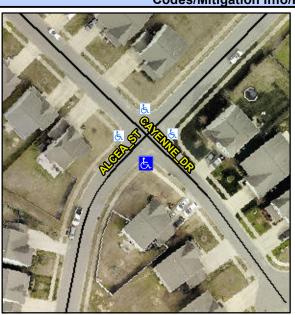

## Access Compliance Report Public Rights-of-Way (Curb Ramps)

Intersection ID: 50544 Main Street: ALCEA\_ST Cross Street: CAYENNE\_DR Location: S

ADA ID: 4C6C1FA16FD6 Ramp Type: PerpDiag Initial Pass/Fail: Fail Overall Compliance: No Severity Score: 13.75

## Field Measurements/Component Compliance

Street 1 Name
Stop Condition-Street 2
Street 2 Name
Stop Condition-Street 1

CAYENNE DR None ALCEA ST StopSign Possible Solutions:

Remove & Replace Curb Ramp With
Two New Directional Ramps or
Equivalent.