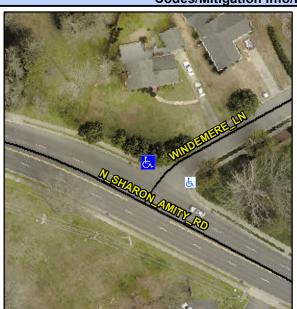

## Access Compliance Report Public Rights-of-Way (Curb Ramps)

Intersection ID: 17676 Main Street: N\_SHARON\_AMITY\_RD Cross Street: WINDEMERE\_LN Location: NE

ADA ID: 4C79EB1FF089 Ramp Type: PerpDiag Initial Pass/Fail: Fail Overall Compliance: No Severity Score: 47.5

## Field Measurements/Component Compliance

Street 1 Name
Stop Condition-Street 2
Street 2 Name
Stop Condition-Street 1

N SHARON AMITY RD None WINDEMERE LN StopSign Possible Solutions:

Remove & Replace Curb Ramp With
Two New Directional Ramps or
Equivalent.