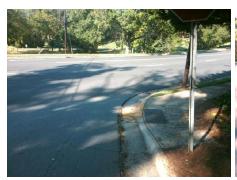

## Field Measurements/Component Compliance

Street 1 Name
Stop Condition-Street 2
Street 2 Name
Stop Condition-Street 1

N SHARON AMITY RD None WINDEMERE LN StopSign Possible Solutions:

Remove & Replace Curb Ramp With
Two New Directional Ramps or
Equivalent.

Surveyor Notes:

N/A

PROW/ADA:
Not Found, R304.5.1, R304.5.3

Total Cost: \$ 3200.00

| Fleid Measurements/Component Compliance |                       |       |                        |                             |       |
|-----------------------------------------|-----------------------|-------|------------------------|-----------------------------|-------|
| Compliance Description                  |                       | Data  | Compliance Description |                             | Data  |
| N/A                                     | Ramp Length (in)      | 60.0  | Yes                    | Ramp Slope (%)              | 5.5   |
| No                                      | Ramp Width (in)       | 30.0  | No                     | Ramp XSlope (%)             | 6.8   |
| N/A                                     | Flare Type LT         | N/A   | N/A                    | Flare Type RT               | N/A   |
| N/A                                     | Flare Slope LT (%)    | N/A   | N/A                    | Flare Slope RT (%)          | N/A   |
| N/A                                     | Flare Traversable LT? | N/A   | N/A                    | Flare Traversable RT?       | N/A   |
| N/A                                     | Landing Length (in)   | N/A   | N/A                    | DWS Provided?               | N/A   |
| N/A                                     | Landing Width (in)    | N/A   | N/A                    | DWS Contrast?               | N/A   |
| N/A                                     | Landing Slope (%)     | N/A   | N/A                    | DWS Length (in)             | N/A   |
| N/A                                     | Landing X Slope (%)   | N/A   | N/A                    | DWS Full Width?             | N/A   |
| N/A                                     | Landing Curb? (Y/N)   | N/A   | N/A                    | DWS Offset (in)             | N/A   |
| N/A                                     | Shared Landing?       | N/A   |                        |                             |       |
| N/A                                     | Gutter Ponding?       | N/A   | N/A                    | Gutter Slope (%)            | N/A   |
| N/A                                     | Gutter Lip Ht (in)    | N/A   | N/A                    | Gutter X Slope (%)          | N/A   |
| N/A                                     | Painted X Walk1?      | No    | N/A                    | Painted X Walk2?            | No    |
|                                         | X Walk 1 Direction    | To SW |                        | X Walk 2 Direction          | To SE |
| N/A                                     | X Walk 1 Width (in)   | N/A   | N/A                    | X Walk 2 Width (in)         | N/A   |
|                                         | X Walk 1 Slope (%)    | 7.9   |                        | X Walk 2 Slope (%)          | 1.2   |
|                                         | X Walk 1 X Slope (%)  | 3.6   |                        | X Walk 2 X Slope (%)        | 7.5   |
| N/A                                     | Ramp inside XWalk1?   | N/A   | N/A                    | Ramp inside XWalk2?         | N/A   |
|                                         | Road Slope (%)        | 9.0   | N/A                    | Clear Space?                | N/A   |
|                                         | Road X Slope (%)      | 1.3   | N/A                    | Clear Space to XWalk (in)   | N/A   |
| N/A                                     | Any Obstructions?     | N/A   | N/A                    | Storm Grate/Utility Hazard? | N/A   |
|                                         | Obstruction Type      |       |                        | Storm Grate/Utility Type    |       |
|                                         |                       | N/A   |                        |                             | N/A   |
|                                         |                       |       | Yes                    | Surface Condition? (G/P)    | Good  |