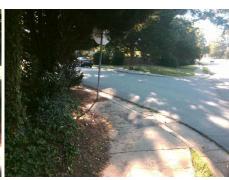

## Field Measurements/Component Compliance

Street 1 Name
Stop Condition-Street 2
Street 2 Name
Stop Condition-Street 1

N SHARON AMITY RD None WINDEMERE LN StopSign Possible Solutions:

Remove & Replace Curb Ramp With
Two New Directional Ramps or
Equivalent.

Surveyor Notes:

N/A

PROW/ADA:
Not Found, R304.5.1, R304.5.3

Total Cost: \$ 3200.00

| Fleid Measurements/Component Compliance |                       |       |                        |                             |       |
|-----------------------------------------|-----------------------|-------|------------------------|-----------------------------|-------|
| Compliance Description                  |                       | Data  | Compliance Description |                             | Data  |
| N/A                                     | Ramp Length (in)      | 60.0  | Yes                    | Ramp Slope (%)              | 5.5   |
| No                                      | Ramp Width (in)       | 30.0  | No                     | Ramp XSlope (%)             | 6.8   |
| N/A                                     | Flare Type LT         | N/A   | N/A                    | Flare Type RT               | N/A   |
| N/A                                     | Flare Slope LT (%)    | N/A   | N/A                    | Flare Slope RT (%)          | N/A   |
| N/A                                     | Flare Traversable LT? | N/A   | N/A                    | Flare Traversable RT?       | N/A   |
| N/A                                     | Landing Length (in)   | N/A   | N/A                    | DWS Provided?               | N/A   |
| N/A                                     | Landing Width (in)    | N/A   | N/A                    | DWS Contrast?               | N/A   |
| N/A                                     | Landing Slope (%)     | N/A   | N/A                    | DWS Length (in)             | N/A   |
| N/A                                     | Landing X Slope (%)   | N/A   | N/A                    | DWS Full Width?             | N/A   |
| N/A                                     | Landing Curb? (Y/N)   | N/A   | N/A                    | DWS Offset (in)             | N/A   |
| N/A                                     | Shared Landing?       | N/A   |                        |                             |       |
| N/A                                     | Gutter Ponding?       | N/A   | N/A                    | Gutter Slope (%)            | N/A   |
| N/A                                     | Gutter Lip Ht (in)    | N/A   | N/A                    | Gutter X Slope (%)          | N/A   |
| N/A                                     | Painted X Walk1?      | No    | N/A                    | Painted X Walk2?            | No    |
|                                         | X Walk 1 Direction    | To SW |                        | X Walk 2 Direction          | To SE |
| N/A                                     | X Walk 1 Width (in)   | N/A   | N/A                    | X Walk 2 Width (in)         | N/A   |
|                                         | X Walk 1 Slope (%)    | 7.9   |                        | X Walk 2 Slope (%)          | 1.2   |
|                                         | X Walk 1 X Slope (%)  | 3.6   |                        | X Walk 2 X Slope (%)        | 7.5   |
| N/A                                     | Ramp inside XWalk1?   | N/A   | N/A                    | Ramp inside XWalk2?         | N/A   |
|                                         | Road Slope (%)        | 9.0   | N/A                    | Clear Space?                | N/A   |
|                                         | Road X Slope (%)      | 1.3   | N/A                    | Clear Space to XWalk (in)   | N/A   |
| N/A                                     | Any Obstructions?     | N/A   | N/A                    | Storm Grate/Utility Hazard? | N/A   |
|                                         | Obstruction Type      |       |                        | Storm Grate/Utility Type    |       |
|                                         |                       | N/A   |                        |                             | N/A   |
|                                         |                       |       | Yes                    | Surface Condition? (G/P)    | Good  |