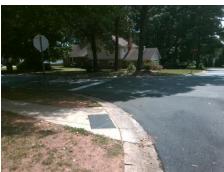

## Field Measurements/Component Compliance

Street 1 Name
Stop Condition-Street 2
Street 2 Name
Stop Condition-Street 1

REGENCY DR StopSign ROCKY FALLS RD StopSign Possible Solutions:

Remove & Replace Curb Ramp With Two New Directional Ramps or Equivalent.

Surveyor Notes:

N/A

PROW/ADA:

Not Found, R304.2.2, R304.5.3

Total Cost: \$ 3200.00

| Compliance Description |                       | Data | Compliance Description |                             | Data |
|------------------------|-----------------------|------|------------------------|-----------------------------|------|
| N/A                    | Ramp Length (in)      | 60.0 | No                     | Ramp Slope (%)              | 8.8  |
| Yes                    | Ramp Width (in)       | 48.0 | No                     | Ramp XSlope (%)             | 6.3  |
| N/A                    | Flare Type LT         | N/A  | N/A                    | Flare Type RT               | N/A  |
| N/A                    | Flare Slope LT (%)    | N/A  | N/A                    | Flare Slope RT (%)          | N/A  |
| N/A                    | Flare Traversable LT? | N/A  | N/A                    | Flare Traversable RT?       | N/A  |
| N/A                    | Landing Length (in)   | N/A  | N/A                    | DWS Provided?               | N/A  |
| N/A                    | Landing Width (in)    | N/A  | N/A                    | DWS Contrast?               | N/A  |
| N/A                    | Landing Slope (%)     | N/A  | N/A                    | DWS Length (in)             | N/A  |
| N/A                    | Landing X Slope (%)   | N/A  | N/A                    | DWS Full Width?             | N/A  |
| N/A                    | Landing Curb? (Y/N)   | N/A  | N/A                    | DWS Offset (in)             | N/A  |
| N/A                    | Shared Landing?       | N/A  |                        |                             |      |
| N/A                    | Gutter Ponding?       | N/A  | N/A                    | Gutter Slope (%)            | N/A  |
| N/A                    | Gutter Lip Ht (in)    | N/A  | N/A                    | Gutter X Slope (%)          | N/A  |
| N/A                    | Painted X Walk1?      | No   | N/A                    | Painted X Walk2?            | No   |
|                        | X Walk 1 Direction    | To W |                        | X Walk 2 Direction          | To S |
| N/A                    | X Walk 1 Width (in)   | N/A  | N/A                    | X Walk 2 Width (in)         | N/A  |
|                        | X Walk 1 Slope (%)    | 7.3  |                        | X Walk 2 Slope (%)          | 0.2  |
|                        | X Walk 1 X Slope (%)  | 1.3  |                        | X Walk 2 X Slope (%)        | 4.5  |
| N/A                    | Ramp inside XWalk1?   | N/A  | N/A                    | Ramp inside XWalk2?         | N/A  |
|                        | Road Slope (%)        | 4.2  | N/A                    | Clear Space?                | N/A  |
|                        | Road X Slope (%)      | 4.7  | N/A                    | Clear Space to XWalk (in)   | N/A  |
| N/A                    | Any Obstructions?     | N/A  | N/A                    | Storm Grate/Utility Hazard? | N/A  |
|                        | Obstruction Type      |      |                        | Storm Grate/Utility Type    |      |
|                        |                       | N/A  |                        |                             | N/A  |
|                        |                       |      | Yes                    | Surface Condition? (G/P)    | Good |