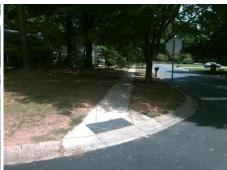

## Field Measurements/Component Compliance

Street 1 Name
Stop Condition-Street 2
Street 2 Name
Stop Condition-Street 1

REGENCY DR StopSign ROCKY FALLS RD StopSign Possible Solutions:

Remove & Replace Curb Ramp With Two New Directional Ramps or Equivalent.

Surveyor Notes:

N/A

PROW/ADA:

Not Found, R304.2.2, R304.5.3

Total Cost: \$ 3200.00

| Compliance Description |                       | Data | Compliance Description |                             | Data |
|------------------------|-----------------------|------|------------------------|-----------------------------|------|
| N/A                    | Ramp Length (in)      | 60.0 | No                     | Ramp Slope (%)              | 8.8  |
| Yes                    | Ramp Width (in)       | 48.0 | No                     | Ramp XSlope (%)             | 6.3  |
| N/A                    | Flare Type LT         | N/A  | N/A                    | Flare Type RT               | N/A  |
| N/A                    | Flare Slope LT (%)    | N/A  | N/A                    | Flare Slope RT (%)          | N/A  |
| N/A                    | Flare Traversable LT? | N/A  | N/A                    | Flare Traversable RT?       | N/A  |
| N/A                    | Landing Length (in)   | N/A  | N/A                    | DWS Provided?               | N/A  |
| N/A                    | Landing Width (in)    | N/A  | N/A                    | DWS Contrast?               | N/A  |
| N/A                    | Landing Slope (%)     | N/A  | N/A                    | DWS Length (in)             | N/A  |
| N/A                    | Landing X Slope (%)   | N/A  | N/A                    | DWS Full Width?             | N/A  |
| N/A                    | Landing Curb? (Y/N)   | N/A  | N/A                    | DWS Offset (in)             | N/A  |
| N/A                    | Shared Landing?       | N/A  |                        |                             |      |
| N/A                    | Gutter Ponding?       | N/A  | N/A                    | Gutter Slope (%)            | N/A  |
| N/A                    | Gutter Lip Ht (in)    | N/A  | N/A                    | Gutter X Slope (%)          | N/A  |
| N/A                    | Painted X Walk1?      | No   | N/A                    | Painted X Walk2?            | No   |
|                        | X Walk 1 Direction    | To W |                        | X Walk 2 Direction          | To S |
| N/A                    | X Walk 1 Width (in)   | N/A  | N/A                    | X Walk 2 Width (in)         | N/A  |
|                        | X Walk 1 Slope (%)    | 7.3  |                        | X Walk 2 Slope (%)          | 0.2  |
|                        | X Walk 1 X Slope (%)  | 1.3  |                        | X Walk 2 X Slope (%)        | 4.5  |
| N/A                    | Ramp inside XWalk1?   | N/A  | N/A                    | Ramp inside XWalk2?         | N/A  |
|                        | Road Slope (%)        | 4.2  | N/A                    | Clear Space?                | N/A  |
|                        | Road X Slope (%)      | 4.7  | N/A                    | Clear Space to XWalk (in)   | N/A  |
| N/A                    | Any Obstructions?     | N/A  | N/A                    | Storm Grate/Utility Hazard? | N/A  |
|                        | Obstruction Type      |      |                        | Storm Grate/Utility Type    |      |
|                        |                       | N/A  |                        |                             | N/A  |
|                        |                       |      | Yes                    | Surface Condition? (G/P)    | Good |