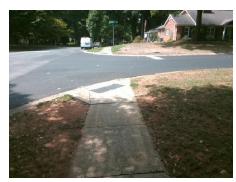

## Field Measurements/Component Compliance

Street 1 Name
Stop Condition-Street 2
Street 2 Name
Stop Condition-Street 1

REGENCY DR StopSign ROCKY FALLS RD StopSign Possible Solutions:

Remove & Replace Curb Ramp With Two New Directional Ramps or Equivalent.

Surveyor Notes:

N/A

PROW/ADA:

Not Found, R304.2.2, R304.5.3

Total Cost: \$ 3200.00

| Compliance Description |                       | Data | Compliance Description |                             | Data |
|------------------------|-----------------------|------|------------------------|-----------------------------|------|
| N/A                    | Ramp Length (in)      | 60.0 | No                     | Ramp Slope (%)              | 8.8  |
| Yes                    | Ramp Width (in)       | 48.0 | No                     | Ramp XSlope (%)             | 6.3  |
| N/A                    | Flare Type LT         | N/A  | N/A                    | Flare Type RT               | N/A  |
| N/A                    | Flare Slope LT (%)    | N/A  | N/A                    | Flare Slope RT (%)          | N/A  |
| N/A                    | Flare Traversable LT? | N/A  | N/A                    | Flare Traversable RT?       | N/A  |
| N/A                    | Landing Length (in)   | N/A  | N/A                    | DWS Provided?               | N/A  |
| N/A                    | Landing Width (in)    | N/A  | N/A                    | DWS Contrast?               | N/A  |
| N/A                    | Landing Slope (%)     | N/A  | N/A                    | DWS Length (in)             | N/A  |
| N/A                    | Landing X Slope (%)   | N/A  | N/A                    | DWS Full Width?             | N/A  |
| N/A                    | Landing Curb? (Y/N)   | N/A  | N/A                    | DWS Offset (in)             | N/A  |
| N/A                    | Shared Landing?       | N/A  |                        |                             |      |
| N/A                    | Gutter Ponding?       | N/A  | N/A                    | Gutter Slope (%)            | N/A  |
| N/A                    | Gutter Lip Ht (in)    | N/A  | N/A                    | Gutter X Slope (%)          | N/A  |
| N/A                    | Painted X Walk1?      | No   | N/A                    | Painted X Walk2?            | No   |
|                        | X Walk 1 Direction    | To W |                        | X Walk 2 Direction          | To S |
| N/A                    | X Walk 1 Width (in)   | N/A  | N/A                    | X Walk 2 Width (in)         | N/A  |
|                        | X Walk 1 Slope (%)    | 7.3  |                        | X Walk 2 Slope (%)          | 0.2  |
|                        | X Walk 1 X Slope (%)  | 1.3  |                        | X Walk 2 X Slope (%)        | 4.5  |
| N/A                    | Ramp inside XWalk1?   | N/A  | N/A                    | Ramp inside XWalk2?         | N/A  |
|                        | Road Slope (%)        | 4.2  | N/A                    | Clear Space?                | N/A  |
|                        | Road X Slope (%)      | 4.7  | N/A                    | Clear Space to XWalk (in)   | N/A  |
| N/A                    | Any Obstructions?     | N/A  | N/A                    | Storm Grate/Utility Hazard? | N/A  |
|                        | Obstruction Type      |      |                        | Storm Grate/Utility Type    |      |
|                        |                       | N/A  |                        |                             | N/A  |
|                        |                       |      | Yes                    | Surface Condition? (G/P)    | Good |