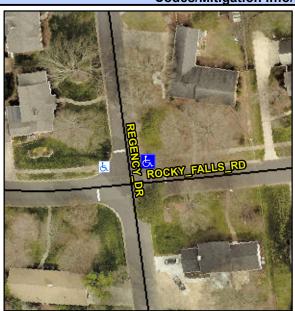

## Access Compliance Report Public Rights-of-Way (Curb Ramps)

Intersection ID: 19144 Main Street: REGENCY\_DR Cross Street: ROCKY\_FALLS\_RD Location: NE

ADA ID: 4C80D3FC5157 Ramp Type: PerpDiag Initial Pass/Fail: Fail Overall Compliance: No Severity Score: 25