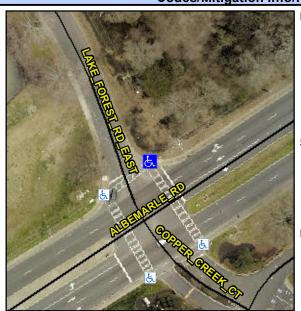

## Access Compliance Report Public Rights-of-Way (Curb Ramps)

Intersection ID: 15011 Main Street: ALBEMARLE\_RD Cross Street: COPPER\_CREEK\_CT Location: NE

ADA ID: 4C826754A8BE Ramp Type: PerpDiag Initial Pass/Fail: Fail Overall Compliance: No Severity Score: 12.5

## Field Measurements/Component Compliance

Street 1 Name
Stop Condition-Street 2
Street 2 Name
Stop Condition-Street 1

LAKE FOREST RD Signal ALBEMARLR RD Signal Possible Solutions:

Remove & Replace Curb Ramp With
Two New Directional Ramps or
Equivalent. Restripe Crosswalk.