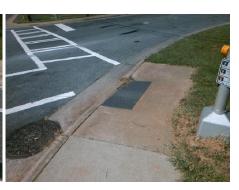

Surveyor Notes:

N/A

PROW/ADA:

Not Found, R304.2.2

Total Cost: \$ 3400.00

| Compliance Description |                       | Data  | Compliance Description |                             | Data  |
|------------------------|-----------------------|-------|------------------------|-----------------------------|-------|
| N/A                    | Ramp Length (in)      | 62.0  | No                     | Ramp Slope (%)              | 9.5   |
| Yes                    | Ramp Width (in)       | 48.0  | Yes                    | Ramp XSlope (%)             | 0.0   |
| N/A                    | Flare Type LT         | N/A   | N/A                    | Flare Type RT               | N/A   |
| N/A                    | Flare Slope LT (%)    | N/A   | N/A                    | Flare Slope RT (%)          | N/A   |
| N/A                    | Flare Traversable LT? | N/A   | N/A                    | Flare Traversable RT?       | N/A   |
| N/A                    | Landing Length (in)   | N/A   | N/A                    | DWS Provided?               | N/A   |
| N/A                    | Landing Width (in)    | N/A   | N/A                    | DWS Contrast?               | N/A   |
| N/A                    | Landing Slope (%)     | N/A   | N/A                    | DWS Length (in)             | N/A   |
| N/A                    | Landing X Slope (%)   | N/A   | N/A                    | DWS Full Width?             | N/A   |
| N/A                    | Landing Curb? (Y/N)   | N/A   | N/A                    | DWS Offset (in)             | N/A   |
| N/A                    | Shared Landing?       | N/A   |                        |                             |       |
| N/A                    | Gutter Ponding?       | N/A   | N/A                    | Gutter Slope (%)            | N/A   |
| N/A                    | Gutter Lip Ht (in)    | N/A   | N/A                    | Gutter X Slope (%)          | N/A   |
| N/A                    | Painted X Walk1?      | Yes   | N/A                    | Painted X Walk2?            | Yes   |
|                        | X Walk 1 Direction    | To SW |                        | X Walk 2 Direction          | To SE |
| N/A                    | X Walk 1 Width (in)   | 80.0  | N/A                    | X Walk 2 Width (in)         | 67.0  |
|                        | X Walk 1 Slope (%)    | 0.5   |                        | X Walk 2 Slope (%)          | 0.3   |
|                        | X Walk 1 X Slope (%)  | 1.2   |                        | X Walk 2 X Slope (%)        | 0.1   |
| N/A                    | Ramp inside XWalk1?   | Yes   | N/A                    | Ramp inside XWalk2?         | No    |
|                        | Road Slope (%)        | 0.1   | N/A                    | Clear Space?                | N/A   |
|                        | Road X Slope (%)      | 1.5   | N/A                    | Clear Space to XWalk (in)   | N/A   |
| N/A                    | Any Obstructions?     | N/A   | N/A                    | Storm Grate/Utility Hazard? | N/A   |
|                        | Obstruction Type      |       | l                      | Storm Grate/Utility Type    |       |
|                        |                       | N/A   |                        |                             | N/A   |

Yes

Surface Condition? (G/P)

Good