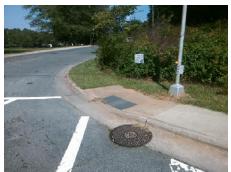

Surveyor Notes:

N/A

PROW/ADA:

Not Found, R304.2.2

Total Cost: \$ 3400.00

| Compliance Description |                       | Data  | Compliance Description |                             | Data  |
|------------------------|-----------------------|-------|------------------------|-----------------------------|-------|
| N/A                    | Ramp Length (in)      | 62.0  | No                     | Ramp Slope (%)              | 9.5   |
| Yes                    | Ramp Width (in)       | 48.0  | Yes                    | Ramp XSlope (%)             | 0.0   |
| N/A                    | Flare Type LT         | N/A   | N/A                    | Flare Type RT               | N/A   |
| N/A                    | Flare Slope LT (%)    | N/A   | N/A                    | Flare Slope RT (%)          | N/A   |
| N/A                    | Flare Traversable LT? | N/A   | N/A                    | Flare Traversable RT?       | N/A   |
| N/A                    | Landing Length (in)   | N/A   | N/A                    | DWS Provided?               | N/A   |
| N/A                    | Landing Width (in)    | N/A   | N/A                    | DWS Contrast?               | N/A   |
| N/A                    | Landing Slope (%)     | N/A   | N/A                    | DWS Length (in)             | N/A   |
| N/A                    | Landing X Slope (%)   | N/A   | N/A                    | DWS Full Width?             | N/A   |
| N/A                    | Landing Curb? (Y/N)   | N/A   | N/A                    | DWS Offset (in)             | N/A   |
| N/A                    | Shared Landing?       | N/A   |                        |                             |       |
| N/A                    | Gutter Ponding?       | N/A   | N/A                    | Gutter Slope (%)            | N/A   |
| N/A                    | Gutter Lip Ht (in)    | N/A   | N/A                    | Gutter X Slope (%)          | N/A   |
| N/A                    | Painted X Walk1?      | Yes   | N/A                    | Painted X Walk2?            | Yes   |
|                        | X Walk 1 Direction    | To SW |                        | X Walk 2 Direction          | To SE |
| N/A                    | X Walk 1 Width (in)   | 80.0  | N/A                    | X Walk 2 Width (in)         | 67.0  |
|                        | X Walk 1 Slope (%)    | 0.5   |                        | X Walk 2 Slope (%)          | 0.3   |
|                        | X Walk 1 X Slope (%)  | 1.2   |                        | X Walk 2 X Slope (%)        | 0.1   |
| N/A                    | Ramp inside XWalk1?   | Yes   | N/A                    | Ramp inside XWalk2?         | No    |
|                        | Road Slope (%)        | 0.1   | N/A                    | Clear Space?                | N/A   |
|                        | Road X Slope (%)      | 1.5   | N/A                    | Clear Space to XWalk (in)   | N/A   |
| N/A                    | Any Obstructions?     | N/A   | N/A                    | Storm Grate/Utility Hazard? | N/A   |
|                        | Obstruction Type      |       | l                      | Storm Grate/Utility Type    |       |
|                        |                       | N/A   |                        |                             | N/A   |

Yes

Surface Condition? (G/P)

Good