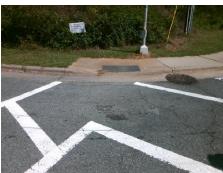

Surveyor Notes:

N/A

PROW/ADA:

Not Found, R304.2.2

Total Cost: \$ 3400.00

| Compliance Description |                       | Data  | Compliance Description |                             | Data  |
|------------------------|-----------------------|-------|------------------------|-----------------------------|-------|
| N/A                    | Ramp Length (in)      | 62.0  | No                     | Ramp Slope (%)              | 9.5   |
| Yes                    | Ramp Width (in)       | 48.0  | Yes                    | Ramp XSlope (%)             | 0.0   |
| N/A                    | Flare Type LT         | N/A   | N/A                    | Flare Type RT               | N/A   |
| N/A                    | Flare Slope LT (%)    | N/A   | N/A                    | Flare Slope RT (%)          | N/A   |
| N/A                    | Flare Traversable LT? | N/A   | N/A                    | Flare Traversable RT?       | N/A   |
| N/A                    | Landing Length (in)   | N/A   | N/A                    | DWS Provided?               | N/A   |
| N/A                    | Landing Width (in)    | N/A   | N/A                    | DWS Contrast?               | N/A   |
| N/A                    | Landing Slope (%)     | N/A   | N/A                    | DWS Length (in)             | N/A   |
| N/A                    | Landing X Slope (%)   | N/A   | N/A                    | DWS Full Width?             | N/A   |
| N/A                    | Landing Curb? (Y/N)   | N/A   | N/A                    | DWS Offset (in)             | N/A   |
| N/A                    | Shared Landing?       | N/A   |                        |                             |       |
| N/A                    | Gutter Ponding?       | N/A   | N/A                    | Gutter Slope (%)            | N/A   |
| N/A                    | Gutter Lip Ht (in)    | N/A   | N/A                    | Gutter X Slope (%)          | N/A   |
| N/A                    | Painted X Walk1?      | Yes   | N/A                    | Painted X Walk2?            | Yes   |
|                        | X Walk 1 Direction    | To SW |                        | X Walk 2 Direction          | To SE |
| N/A                    | X Walk 1 Width (in)   | 80.0  | N/A                    | X Walk 2 Width (in)         | 67.0  |
|                        | X Walk 1 Slope (%)    | 0.5   |                        | X Walk 2 Slope (%)          | 0.3   |
|                        | X Walk 1 X Slope (%)  | 1.2   |                        | X Walk 2 X Slope (%)        | 0.1   |
| N/A                    | Ramp inside XWalk1?   | Yes   | N/A                    | Ramp inside XWalk2?         | No    |
|                        | Road Slope (%)        | 0.1   | N/A                    | Clear Space?                | N/A   |
|                        | Road X Slope (%)      | 1.5   | N/A                    | Clear Space to XWalk (in)   | N/A   |
| N/A                    | Any Obstructions?     | N/A   | N/A                    | Storm Grate/Utility Hazard? | N/A   |
|                        | Obstruction Type      |       | l                      | Storm Grate/Utility Type    |       |
|                        |                       | N/A   |                        |                             | N/A   |

Yes

Surface Condition? (G/P)

Good