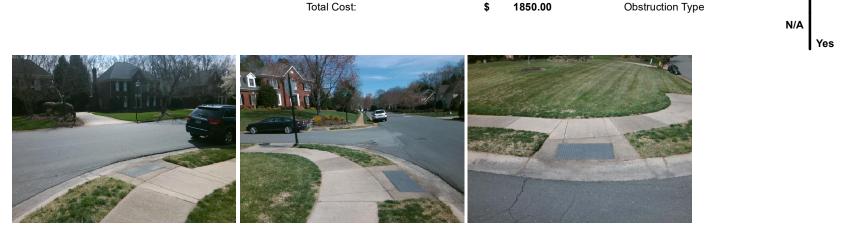

## Access Compliance Report Public Rights-of-Way (Curb Ramps)

| Intersection ID: 28221 Main             | : 28221 Main Street: DARBY_CHASE_DR |             | reet:                                   | KIRBY_MEWS_CT         | Location:         | NW                     |                             |      |  |
|-----------------------------------------|-------------------------------------|-------------|-----------------------------------------|-----------------------|-------------------|------------------------|-----------------------------|------|--|
| ADA ID: 4C8B8A423885 Ramp Type: Perp    |                                     | Initial Pas | ss/Fa                                   | ail: Fail Overall C   | o Severity Score: | 22.5                   |                             |      |  |
| Codes/Mitigation Info/Possible Solution |                                     |             | Field Measurements/Component Compliance |                       |                   |                        |                             |      |  |
|                                         | Possible Solutions:                 | C           |                                         |                       |                   | Compliance Description |                             | Data |  |
|                                         | Remove & Replace Entire Ramp        |             | N/A                                     | Ramp Length (in)      | 37.5              | No                     | Ramp Slope (%)              | 9.7  |  |
|                                         |                                     |             | No                                      | Ramp Width (in)       | 45.0              | Yes                    | Ramp XSlope (%)             | 3.1  |  |
|                                         |                                     | N           | I/A                                     | Flare Type LT         | N/A               | N/A                    | Flare Type RT               | N/A  |  |
|                                         | Sec. 1                              | Ν           | N/A                                     | Flare Slope LT (%)    | N/A               | N/A                    | Flare Slope RT (%)          | N/A  |  |
|                                         |                                     | Ν           | N/A                                     | Flare Traversable LT? | N/A               | N/A                    | Flare Traversable RT?       | N/A  |  |
| A Cart and a log and a cart             |                                     | N           | N/A                                     | Landing Length (in)   | N/A               | N/A                    | DWS Provided?               | N/A  |  |
| a a a                                   | Surveyor Notes:                     | N           | N/A                                     | Landing Width (in)    | N/A               | N/A                    | DWS Contrast?               | N/A  |  |
| A GE DR                                 | N/A                                 | N           | N/A                                     | Landing Slope (%)     | N/A               | N/A                    | DWS Length (in)             | N/A  |  |
| NEN OILE                                |                                     | Ν           | N/A                                     | Landing X Slope (%)   | N/A               | N/A                    | DWS Full Width?             | N/A  |  |
| Duber Contraction                       |                                     | Ν           | N/A                                     | Landing Curb? (Y/N)   | N/A               | N/A                    | DWS Offset (in)             | N/A  |  |
|                                         |                                     | Ν           | N/A                                     | Shared Landing?       | N/A               |                        |                             |      |  |
| C. Smith St. Control of                 | PROW/ADA:                           | Ν           | N/A                                     | Gutter Ponding?       | N/A               | N/A                    | Gutter Slope (%)            | N/A  |  |
|                                         | Not Found, R304.5.1, R304.2.2       | Ν           | I/A                                     | Gutter Lip Ht (in)    | N/A               | N/A                    | Gutter X Slope (%)          | N/A  |  |
|                                         |                                     | Ν           | N/A                                     | Painted X Walk1?      | No                | N/A                    | Painted X Walk2?            | N/A  |  |
| the set and the                         |                                     |             |                                         | X Walk 1 Direction    | To S              |                        | X Walk 2 Direction          | N/A  |  |
| A No ANT                                |                                     | Ν           | N/A                                     | X Walk 1 Width (in)   | N/A               | N/A                    | X Walk 2 Width (in)         | N/A  |  |
| Street 1 Name DARBY CHASE               | DR                                  |             |                                         | X Walk 1 Slope (%)    | 0.2               |                        | X Walk 2 Slope (%)          | N/A  |  |
| Stop Condition-Street 2 No              |                                     |             |                                         | X Walk 1 X Slope (%)  | 3.9               |                        | X Walk 2 X Slope (%)        | N/A  |  |
| Street 2 Name                           | I/A                                 | Ν           | N/A                                     | Ramp inside XWalk1?   | N/A               | N/A                    | Ramp inside XWalk2?         | N/A  |  |
| Stop Condition-Street 1                 | I/A                                 |             |                                         | Road Slope (%)        | N/A               | N/A                    | Clear Space?                | N/A  |  |
|                                         |                                     |             |                                         | Road X Slope (%)      | N/A               | N/A                    | Clear Space to XWalk (in)   | N/A  |  |
|                                         |                                     | N           | N/A                                     | Any Obstructions?     | N/A               | N/A                    | Storm Grate/Utility Hazard? | N/A  |  |
|                                         | Total Cost: \$                      | 1850.00     |                                         | Obstruction Type      |                   |                        | Storm Grate/Utility Type    |      |  |
|                                         |                                     |             |                                         |                       | N/A               |                        |                             | N/A  |  |