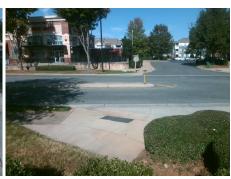

## Field Measurements/Component Compliance

Street 1 Name
Stop Condition-Street 2
Street 2 Name
Stop Condition-Street 1

ENTRANCE StopSign GALLERIA BV None Possible Solutions:

Remove & Replace Curb Ramp With Two New Directional Ramps or Equivalent.

Surveyor Notes:

N/A

PROW/ADA:

R304.2.2

Total Cost: \$ 3200.00

| r leid Measdreinents/Component Compilance |                       |       |                        |                             |       |
|-------------------------------------------|-----------------------|-------|------------------------|-----------------------------|-------|
| Compliance Description                    |                       | Data  | Compliance Description |                             | Data  |
| N/A                                       | Ramp Length (in)      | 68.0  | No                     | Ramp Slope (%)              | 13.5  |
| Yes                                       | Ramp Width (in)       | 48.0  | Yes                    | Ramp XSlope (%)             | 0.2   |
| N/A                                       | Flare Type LT         | N/A   | N/A                    | Flare Type RT               | N/A   |
| N/A                                       | Flare Slope LT (%)    | N/A   | N/A                    | Flare Slope RT (%)          | N/A   |
| N/A                                       | Flare Traversable LT? | N/A   | N/A                    | Flare Traversable RT?       | N/A   |
| N/A                                       | Landing Length (in)   | N/A   | N/A                    | DWS Provided?               | N/A   |
| N/A                                       | Landing Width (in)    | N/A   | N/A                    | DWS Contrast?               | N/A   |
| N/A                                       | Landing Slope (%)     | N/A   | N/A                    | DWS Length (in)             | N/A   |
| N/A                                       | Landing X Slope (%)   | N/A   | N/A                    | DWS Full Width?             | N/A   |
| N/A                                       | Landing Curb? (Y/N)   | N/A   | N/A                    | DWS Offset (in)             | N/A   |
| N/A                                       | Shared Landing?       | N/A   |                        |                             |       |
| N/A                                       | Gutter Ponding?       | N/A   | N/A                    | Gutter Slope (%)            | N/A   |
| N/A                                       | Gutter Lip Ht (in)    | N/A   | N/A                    | Gutter X Slope (%)          | N/A   |
| N/A                                       | Painted X Walk1?      | No    | N/A                    | Painted X Walk2?            | No    |
|                                           | X Walk 1 Direction    | To NE |                        | X Walk 2 Direction          | To NW |
| N/A                                       | X Walk 1 Width (in)   | N/A   | N/A                    | X Walk 2 Width (in)         | N/A   |
|                                           | X Walk 1 Slope (%)    | 1.5   |                        | X Walk 2 Slope (%)          | 1.9   |
|                                           | X Walk 1 X Slope (%)  | 1.3   |                        | X Walk 2 X Slope (%)        | 1.3   |
| N/A                                       | Ramp inside XWalk1?   | N/A   | N/A                    | Ramp inside XWalk2?         | N/A   |
|                                           | Road Slope (%)        | 0.1   | N/A                    | Clear Space?                | N/A   |
|                                           | Road X Slope (%)      | 3.1   | N/A                    | Clear Space to XWalk (in)   | N/A   |
| N/A                                       | Any Obstructions?     | N/A   | N/A                    | Storm Grate/Utility Hazard? | N/A   |