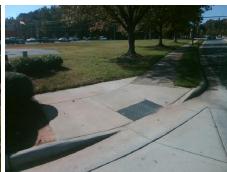

## Field Measurements/Component Compliance

Street 1 Name
Stop Condition-Street 2
Street 2 Name
Stop Condition-Street 1

ENTRANCE StopSign GALLERIA BV None Possible Solutions:

Remove & Replace Curb Ramp With Two New Directional Ramps or Equivalent.

Surveyor Notes:

N/A

PROW/ADA:

R304.2.2

Total Cost: \$ 3200.00

| r leid Measdreinents/Component Compilance |                       |       |                        |                             |       |
|-------------------------------------------|-----------------------|-------|------------------------|-----------------------------|-------|
| Compliance Description                    |                       | Data  | Compliance Description |                             | Data  |
| N/A                                       | Ramp Length (in)      | 68.0  | No                     | Ramp Slope (%)              | 13.5  |
| Yes                                       | Ramp Width (in)       | 48.0  | Yes                    | Ramp XSlope (%)             | 0.2   |
| N/A                                       | Flare Type LT         | N/A   | N/A                    | Flare Type RT               | N/A   |
| N/A                                       | Flare Slope LT (%)    | N/A   | N/A                    | Flare Slope RT (%)          | N/A   |
| N/A                                       | Flare Traversable LT? | N/A   | N/A                    | Flare Traversable RT?       | N/A   |
| N/A                                       | Landing Length (in)   | N/A   | N/A                    | DWS Provided?               | N/A   |
| N/A                                       | Landing Width (in)    | N/A   | N/A                    | DWS Contrast?               | N/A   |
| N/A                                       | Landing Slope (%)     | N/A   | N/A                    | DWS Length (in)             | N/A   |
| N/A                                       | Landing X Slope (%)   | N/A   | N/A                    | DWS Full Width?             | N/A   |
| N/A                                       | Landing Curb? (Y/N)   | N/A   | N/A                    | DWS Offset (in)             | N/A   |
| N/A                                       | Shared Landing?       | N/A   |                        |                             |       |
| N/A                                       | Gutter Ponding?       | N/A   | N/A                    | Gutter Slope (%)            | N/A   |
| N/A                                       | Gutter Lip Ht (in)    | N/A   | N/A                    | Gutter X Slope (%)          | N/A   |
| N/A                                       | Painted X Walk1?      | No    | N/A                    | Painted X Walk2?            | No    |
|                                           | X Walk 1 Direction    | To NE |                        | X Walk 2 Direction          | To NW |
| N/A                                       | X Walk 1 Width (in)   | N/A   | N/A                    | X Walk 2 Width (in)         | N/A   |
|                                           | X Walk 1 Slope (%)    | 1.5   |                        | X Walk 2 Slope (%)          | 1.9   |
|                                           | X Walk 1 X Slope (%)  | 1.3   |                        | X Walk 2 X Slope (%)        | 1.3   |
| N/A                                       | Ramp inside XWalk1?   | N/A   | N/A                    | Ramp inside XWalk2?         | N/A   |
|                                           | Road Slope (%)        | 0.1   | N/A                    | Clear Space?                | N/A   |
|                                           | Road X Slope (%)      | 3.1   | N/A                    | Clear Space to XWalk (in)   | N/A   |
| N/A                                       | Any Obstructions?     | N/A   | N/A                    | Storm Grate/Utility Hazard? | N/A   |