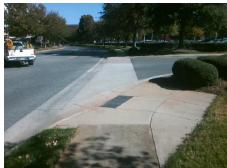

## Field Measurements/Component Compliance

Street 1 Name
Stop Condition-Street 2
Street 2 Name
Stop Condition-Street 1

ENTRANCE StopSign GALLERIA BV None Possible Solutions:

Remove & Replace Curb Ramp With Two New Directional Ramps or Equivalent.

Surveyor Notes:

N/A

PROW/ADA:

R304.2.2

Total Cost: \$ 3200.00

| r leid Measdreinents/Component Compilance |                       |       |                        |                             |       |
|-------------------------------------------|-----------------------|-------|------------------------|-----------------------------|-------|
| Compliance Description                    |                       | Data  | Compliance Description |                             | Data  |
| N/A                                       | Ramp Length (in)      | 68.0  | No                     | Ramp Slope (%)              | 13.5  |
| Yes                                       | Ramp Width (in)       | 48.0  | Yes                    | Ramp XSlope (%)             | 0.2   |
| N/A                                       | Flare Type LT         | N/A   | N/A                    | Flare Type RT               | N/A   |
| N/A                                       | Flare Slope LT (%)    | N/A   | N/A                    | Flare Slope RT (%)          | N/A   |
| N/A                                       | Flare Traversable LT? | N/A   | N/A                    | Flare Traversable RT?       | N/A   |
| N/A                                       | Landing Length (in)   | N/A   | N/A                    | DWS Provided?               | N/A   |
| N/A                                       | Landing Width (in)    | N/A   | N/A                    | DWS Contrast?               | N/A   |
| N/A                                       | Landing Slope (%)     | N/A   | N/A                    | DWS Length (in)             | N/A   |
| N/A                                       | Landing X Slope (%)   | N/A   | N/A                    | DWS Full Width?             | N/A   |
| N/A                                       | Landing Curb? (Y/N)   | N/A   | N/A                    | DWS Offset (in)             | N/A   |
| N/A                                       | Shared Landing?       | N/A   |                        |                             |       |
| N/A                                       | Gutter Ponding?       | N/A   | N/A                    | Gutter Slope (%)            | N/A   |
| N/A                                       | Gutter Lip Ht (in)    | N/A   | N/A                    | Gutter X Slope (%)          | N/A   |
| N/A                                       | Painted X Walk1?      | No    | N/A                    | Painted X Walk2?            | No    |
|                                           | X Walk 1 Direction    | To NE |                        | X Walk 2 Direction          | To NW |
| N/A                                       | X Walk 1 Width (in)   | N/A   | N/A                    | X Walk 2 Width (in)         | N/A   |
|                                           | X Walk 1 Slope (%)    | 1.5   |                        | X Walk 2 Slope (%)          | 1.9   |
|                                           | X Walk 1 X Slope (%)  | 1.3   |                        | X Walk 2 X Slope (%)        | 1.3   |
| N/A                                       | Ramp inside XWalk1?   | N/A   | N/A                    | Ramp inside XWalk2?         | N/A   |
|                                           | Road Slope (%)        | 0.1   | N/A                    | Clear Space?                | N/A   |
|                                           | Road X Slope (%)      | 3.1   | N/A                    | Clear Space to XWalk (in)   | N/A   |
| N/A                                       | Any Obstructions?     | N/A   | N/A                    | Storm Grate/Utility Hazard? | N/A   |