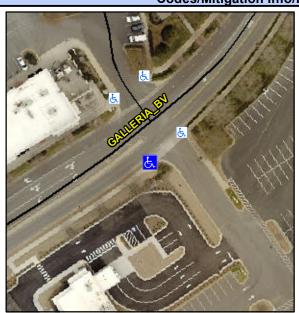

## Access Compliance Report Public Rights-of-Way (Curb Ramps)

Intersection ID: N/A Main Street: GALLERIA\_BV Cross Street: GALLERIA\_COURT\_DR Location: SW

ADA ID: 4C9BA9171C41 Ramp Type: PerpDiag Initial Pass/Fail: Fail Overall Compliance: No Severity Score: 25

## Field Measurements/Component Compliance

Street 1 Name
Stop Condition-Street 2
Street 2 Name
Stop Condition-Street 1

ENTRANCE StopSign GALLERIA BV None Possible Solutions:

Remove & Replace Curb Ramp With Two New Directional Ramps or Equivalent.