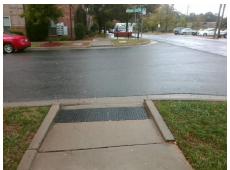

## **Access Compliance Report Public Rights-of-Way** (Curb Ramps)

Intersection ID: 12671 Main Street: SEIGLE\_AV Cross Street: GREENWAY\_CRESCENT\_LN Location: W ADA ID: 4CA0A46E8BCD Ramp Type: Directional1 Initial Pass/Fail: Fail **Overall Compliance: No Severity Score:** 25

| Total Cost: |  | \$ | 1600.00 |
|-------------|--|----|---------|

| Field Measurements/Component Compliance |       |                   |       |                            |                   |                         |      |  |
|-----------------------------------------|-------|-------------------|-------|----------------------------|-------------------|-------------------------|------|--|
| Compl                                   | iance | Description       | Data  | Com                        | pliance           | Description             | Data |  |
| N/A                                     | Ram   | p Length (in)     | 54.5  | N/A                        | Grad              | e Break?                | N/A  |  |
| Yes                                     | Ram   | p Width (in)      | 68.0  | N/A Grade Break Slope (%)  |                   | e Break Slope (%)       | 0.0  |  |
| No                                      | Ram   | p Slope (%)       | 10.3  | N/A Grade Break XSlope (%) |                   | e Break XSlope (%)      | 0.0  |  |
| No                                      | Ram   | p XSlope (%)      | 5.5   |                            |                   |                         |      |  |
| N/A                                     | Flare | Type LT           | N/A   | N/A                        | N/A Flare Type RT |                         | N/A  |  |
| N/A                                     | Flare | Slope LT (%)      | N/A   | N/A                        | Flare             | Slope RT (%)            | 0.0  |  |
| N/A                                     | Flare | Traversable LT?   | N/A   | N/A                        | Flare             | Traversable RT?         | N/A  |  |
| N/A                                     | Land  | ing Length (in)   | 0.0   | N/A                        | DWS               | Provided?               | N/A  |  |
| N/A                                     | Land  | ing Width (in)    | 0.0   | N/A                        | DWS               | Contrast?               | N/A  |  |
| N/A                                     | Land  | ing Slope (%)     | 0.0   | N/A                        | DWS               | Length (in)             | N/A  |  |
| N/A                                     | Land  | ing X Slope (%)   | 0.0   | N/A                        | DWS               | Full Width?             | N/A  |  |
| N/A                                     | Land  | ing Curb? (Y/N)   | N/A   | N/A                        | DWS               | Offset LT (in)          | N/A  |  |
| N/A                                     | Share | ed Landing?       | N/A   | N/A                        | DWS               | Offset RT (in)          | N/A  |  |
| N/A                                     | Gutte | er Ponding?       | 0.0   | N/A                        | Gutte             | er Slope (%)            | N/A  |  |
| N/A                                     | Gutte | er Lip Ht (in)    | 0.0   | N/A                        | Gutte             | er X Slope (%)          | N/A  |  |
| N/A                                     | Paint | ed X Walk1?       | No    |                            | Road              | Slope (%)               | 0.8  |  |
|                                         | X Wa  | lk 1 Direction    | To NE |                            | Road              | I X Slope (%)           | 5.7  |  |
|                                         | X Wa  | ılk 1 Width (in)  | N/A   |                            | Clea              | r Space?                | N/A  |  |
|                                         | X Wa  | ılk 1 Slope (%)   | 0.8   | N/A                        | Clea              | r Space to XWalk (in)   | N/A  |  |
|                                         | X Wa  | ılk 1 X Slope (%) | 5.7   | N/A                        | Storr             | n Grate/Utility Hazard? | N/A  |  |
| N/A                                     | Ram   | p inside XWalk1?  | N/A   |                            | Storr             | n Grate/Utility Type    |      |  |
| N/A                                     | Any ( | Obstructions?     | N/A   |                            |                   |                         | N/A  |  |
|                                         | Obst  | ruction Type      |       | Yes                        | Surfa             | ace Condition? (G/P)    | Good |  |
|                                         |       |                   | N/A   | N/A                        | Curb              | Slope (%)               | 13.6 |  |
|                                         |       |                   |       |                            |                   |                         |      |  |