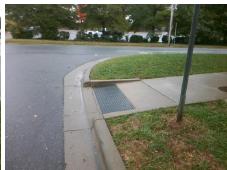

## **Access Compliance Report Public Rights-of-Way** (Curb Ramps)

Intersection ID: 12671 Main Street: SEIGLE\_AV Cross Street: GREENWAY\_CRESCENT\_LN Location: W ADA ID: 4CA0A46E8BCD Ramp Type: Directional1 Initial Pass/Fail: Fail **Overall Compliance: No Severity Score:** 25

| Total Cost: |  | \$ | 1600.00 |
|-------------|--|----|---------|

| Field Measurements/Component Compliance |       |                   |       |                            |                   |                         |      |  |
|-----------------------------------------|-------|-------------------|-------|----------------------------|-------------------|-------------------------|------|--|
| Compl                                   | iance | Description       | Data  | Com                        | pliance           | Description             | Data |  |
| N/A                                     | Ram   | p Length (in)     | 54.5  | N/A                        | Grad              | e Break?                | N/A  |  |
| Yes                                     | Ram   | p Width (in)      | 68.0  | N/A Grade Break Slope (%)  |                   | e Break Slope (%)       | 0.0  |  |
| No                                      | Ram   | p Slope (%)       | 10.3  | N/A Grade Break XSlope (%) |                   | e Break XSlope (%)      | 0.0  |  |
| No                                      | Ram   | p XSlope (%)      | 5.5   |                            |                   |                         |      |  |
| N/A                                     | Flare | Type LT           | N/A   | N/A                        | N/A Flare Type RT |                         | N/A  |  |
| N/A                                     | Flare | Slope LT (%)      | N/A   | N/A                        | Flare             | Slope RT (%)            | 0.0  |  |
| N/A                                     | Flare | Traversable LT?   | N/A   | N/A                        | Flare             | Traversable RT?         | N/A  |  |
| N/A                                     | Land  | ing Length (in)   | 0.0   | N/A                        | DWS               | Provided?               | N/A  |  |
| N/A                                     | Land  | ing Width (in)    | 0.0   | N/A                        | DWS               | Contrast?               | N/A  |  |
| N/A                                     | Land  | ing Slope (%)     | 0.0   | N/A                        | DWS               | Length (in)             | N/A  |  |
| N/A                                     | Land  | ing X Slope (%)   | 0.0   | N/A                        | DWS               | Full Width?             | N/A  |  |
| N/A                                     | Land  | ing Curb? (Y/N)   | N/A   | N/A                        | DWS               | Offset LT (in)          | N/A  |  |
| N/A                                     | Share | ed Landing?       | N/A   | N/A                        | DWS               | Offset RT (in)          | N/A  |  |
| N/A                                     | Gutte | er Ponding?       | 0.0   | N/A                        | Gutte             | er Slope (%)            | N/A  |  |
| N/A                                     | Gutte | er Lip Ht (in)    | 0.0   | N/A                        | Gutte             | er X Slope (%)          | N/A  |  |
| N/A                                     | Paint | ed X Walk1?       | No    |                            | Road              | Slope (%)               | 0.8  |  |
|                                         | X Wa  | lk 1 Direction    | To NE |                            | Road              | I X Slope (%)           | 5.7  |  |
|                                         | X Wa  | ılk 1 Width (in)  | N/A   |                            | Clea              | r Space?                | N/A  |  |
|                                         | X Wa  | ılk 1 Slope (%)   | 0.8   | N/A                        | Clea              | r Space to XWalk (in)   | N/A  |  |
|                                         | X Wa  | ılk 1 X Slope (%) | 5.7   | N/A                        | Storr             | n Grate/Utility Hazard? | N/A  |  |
| N/A                                     | Ram   | p inside XWalk1?  | N/A   |                            | Storr             | n Grate/Utility Type    |      |  |
| N/A                                     | Any ( | Obstructions?     | N/A   |                            |                   |                         | N/A  |  |
|                                         | Obst  | ruction Type      |       | Yes                        | Surfa             | ace Condition? (G/P)    | Good |  |
|                                         |       |                   | N/A   | N/A                        | Curb              | Slope (%)               | 13.6 |  |
|                                         |       |                   |       |                            |                   |                         |      |  |