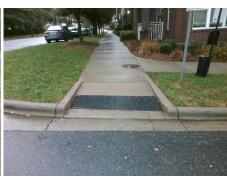

## **Access Compliance Report Public Rights-of-Way** (Curb Ramps)

Intersection ID: 12671 Main Street: SEIGLE\_AV Cross Street: GREENWAY\_CRESCENT\_LN Location: W ADA ID: 4CA0A46E8BCD Ramp Type: Directional1 Initial Pass/Fail: Fail **Overall Compliance: No Severity Score:** 25

| Total Cost: |  | \$ | 1600.00 |
|-------------|--|----|---------|

| Field Measurements/Component Compliance |       |                   |       |                            |                   |                         |      |  |
|-----------------------------------------|-------|-------------------|-------|----------------------------|-------------------|-------------------------|------|--|
| Compl                                   | iance | Description       | Data  | Com                        | pliance           | Description             | Data |  |
| N/A                                     | Ram   | p Length (in)     | 54.5  | N/A                        | Grad              | e Break?                | N/A  |  |
| Yes                                     | Ram   | p Width (in)      | 68.0  | N/A Grade Break Slope (%)  |                   | e Break Slope (%)       | 0.0  |  |
| No                                      | Ram   | p Slope (%)       | 10.3  | N/A Grade Break XSlope (%) |                   | e Break XSlope (%)      | 0.0  |  |
| No                                      | Ram   | p XSlope (%)      | 5.5   |                            |                   |                         |      |  |
| N/A                                     | Flare | Type LT           | N/A   | N/A                        | N/A Flare Type RT |                         | N/A  |  |
| N/A                                     | Flare | Slope LT (%)      | N/A   | N/A                        | Flare             | Slope RT (%)            | 0.0  |  |
| N/A                                     | Flare | Traversable LT?   | N/A   | N/A                        | Flare             | Traversable RT?         | N/A  |  |
| N/A                                     | Land  | ing Length (in)   | 0.0   | N/A                        | DWS               | Provided?               | N/A  |  |
| N/A                                     | Land  | ing Width (in)    | 0.0   | N/A                        | DWS               | Contrast?               | N/A  |  |
| N/A                                     | Land  | ing Slope (%)     | 0.0   | N/A                        | DWS               | Length (in)             | N/A  |  |
| N/A                                     | Land  | ing X Slope (%)   | 0.0   | N/A                        | DWS               | Full Width?             | N/A  |  |
| N/A                                     | Land  | ing Curb? (Y/N)   | N/A   | N/A                        | DWS               | Offset LT (in)          | N/A  |  |
| N/A                                     | Share | ed Landing?       | N/A   | N/A                        | DWS               | Offset RT (in)          | N/A  |  |
| N/A                                     | Gutte | er Ponding?       | 0.0   | N/A                        | Gutte             | er Slope (%)            | N/A  |  |
| N/A                                     | Gutte | er Lip Ht (in)    | 0.0   | N/A                        | Gutte             | er X Slope (%)          | N/A  |  |
| N/A                                     | Paint | ed X Walk1?       | No    |                            | Road              | Slope (%)               | 0.8  |  |
|                                         | X Wa  | lk 1 Direction    | To NE |                            | Road              | I X Slope (%)           | 5.7  |  |
|                                         | X Wa  | ılk 1 Width (in)  | N/A   |                            | Clea              | r Space?                | N/A  |  |
|                                         | X Wa  | ılk 1 Slope (%)   | 0.8   | N/A                        | Clea              | r Space to XWalk (in)   | N/A  |  |
|                                         | X Wa  | ılk 1 X Slope (%) | 5.7   | N/A                        | Storr             | n Grate/Utility Hazard? | N/A  |  |
| N/A                                     | Ram   | p inside XWalk1?  | N/A   |                            | Storr             | n Grate/Utility Type    |      |  |
| N/A                                     | Any ( | Obstructions?     | N/A   |                            |                   |                         | N/A  |  |
|                                         | Obst  | ruction Type      |       | Yes                        | Surfa             | ace Condition? (G/P)    | Good |  |
|                                         |       |                   | N/A   | N/A                        | Curb              | Slope (%)               | 13.6 |  |
|                                         |       |                   |       |                            |                   |                         |      |  |