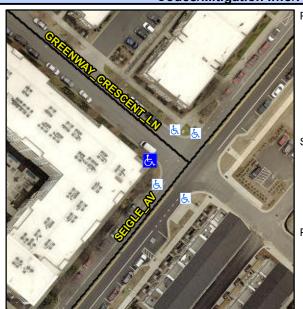

## **Access Compliance Report Public Rights-of-Way** (Curb Ramps)

Intersection ID: 12671 Main Street: SEIGLE\_AV Cross Street: GREENWAY\_CRESCENT\_LN Location: W ADA ID: 4CA0A46E8BCD Ramp Type: Directional1 Initial Pass/Fail: Fail **Overall Compliance: No Severity Score:** 25

Codes/Mitigation Info/Possible Solution

Street 1 Name **GREENWAY CRESCENT LN** Stop Condition-Street 1 StopSign Street 2 Name N/A Stop Condition-Street 2 N/A

| i ossible colution            |     |
|-------------------------------|-----|
| Possible Solutions:           | Co  |
| Remove & Replace Entire Ramp. | N/A |
|                               | Yes |
|                               | No  |
|                               | No  |
|                               | N/A |
|                               | N/A |
| Surveyor Notes:               | N/A |
| PERP                          | N/A |
|                               | N/A |
|                               | N/A |
|                               | N/A |
| PROW/ADA:                     | N/A |
| R304.2.2, R304.5.3            | N/A |
|                               | N/A |
|                               | N/A |
|                               | N/A |
|                               |     |
|                               |     |
|                               |     |