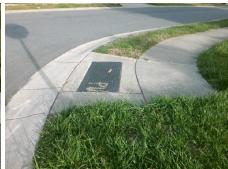

## Access Compliance Report Public Rights-of-Way (Curb Ramps)

Intersection ID: 47116 Main Street: MCKEE\_FOREST\_CT Cross Street: CARPENTER\_CABIN\_DR Location: N

ADA ID: 4CB08E8B9DEC Ramp Type: Perp Initial Pass/Fail: Fail Overall Compliance: No Severity Score: 1.25

Total Cost:

1850.00

| Field Measurements/Component Compliance |                       |      |      |        |                       |      |  |
|-----------------------------------------|-----------------------|------|------|--------|-----------------------|------|--|
| Comp                                    | liance Description    | Data | Comp | liance | Description           | Data |  |
| N/A                                     | Ramp Length (in)      | 69.0 | Yes  | Ramp   | Slope (%)             | 7.3  |  |
| Yes                                     | Ramp Width (in)       | 48.0 | No   | Ramp   | XSlope (%)            | 2.7  |  |
| N/A                                     | Flare Type LT         | N/A  | N/A  | Flare  | Type RT               | N/A  |  |
| N/A                                     | Flare Slope LT (%)    | N/A  | N/A  | Flare  | Slope RT (%)          | N/A  |  |
| N/A                                     | Flare Traversable LT? | N/A  | N/A  | Flare  | Traversable RT?       | N/A  |  |
| N/A                                     | Landing Length (in)   | N/A  | N/A  | DWS    | Provided?             | N/A  |  |
| N/A                                     | Landing Width (in)    | N/A  | N/A  | DWS    | Contrast?             | N/A  |  |
| N/A                                     | Landing Slope (%)     | N/A  | N/A  | DWS    | Length (in)           | N/A  |  |
| N/A                                     | Landing X Slope (%)   | N/A  | N/A  | DWS    | Full Width?           | N/A  |  |
| N/A                                     | Landing Curb? (Y/N)   | N/A  | N/A  | DWS    | Offset (in)           | N/A  |  |
| N/A                                     | Shared Landing?       | N/A  |      |        |                       |      |  |
| N/A                                     | Gutter Ponding?       | N/A  | N/A  | Gutte  | Slope (%)             | N/A  |  |
| N/A                                     | Gutter Lip Ht (in)    | N/A  | N/A  | Gutte  | X Slope (%)           | N/A  |  |
| N/A                                     | Painted X Walk1?      | No   | N/A  | Painte | ed X Walk2?           | N/A  |  |
|                                         | X Walk 1 Direction    | To S |      | X Wal  | k 2 Direction         | N/A  |  |
| N/A                                     | X Walk 1 Width (in)   | N/A  | N/A  | X Wal  | k 2 Width (in)        | N/A  |  |
|                                         | X Walk 1 Slope (%)    | 3.8  |      | X Wal  | k 2 Slope (%)         | N/A  |  |
|                                         | X Walk 1 X Slope (%)  | 1.2  |      | X Wal  | k 2 X Slope (%)       | N/A  |  |
| N/A                                     | Ramp inside XWalk1?   | N/A  | N/A  | Ramp   | inside XWalk2?        | N/A  |  |
|                                         | Road Slope (%)        | N/A  | N/A  | Clear  | Space?                | N/A  |  |
|                                         | Road X Slope (%)      | N/A  | N/A  | Clear  | Space to XWalk (in)   | N/A  |  |
| N/A                                     | Any Obstructions?     | N/A  | N/A  | Storm  | Grate/Utility Hazard? | N/A  |  |
|                                         | Obstruction Type      |      |      | Storm  | Grate/Utility Type    |      |  |
|                                         |                       | N/A  |      |        |                       | N/A  |  |
|                                         |                       |      | Yes  | Surfac | ce Condition? (G/P)   | Good |  |