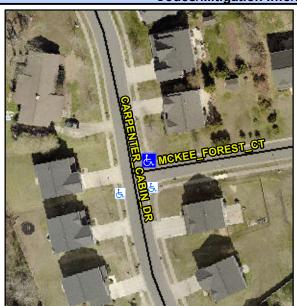

## Access Compliance Report Public Rights-of-Way (Curb Ramps)

Intersection ID: 47116 Main Street: MCKEE\_FOREST\_CT Cross Street: CARPENTER\_CABIN\_DR Location: N

ADA ID: 4CB08E8B9DEC Ramp Type: Perp Initial Pass/Fail: Fail Overall Compliance: No Severity Score: 1.25