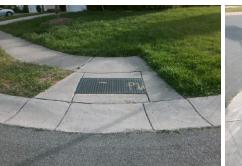

## Access Compliance Report Public Rights-of-Way (Curb Ramps)

Intersection ID: 47116 Main Street: MCKEE\_FOREST\_CT Cross Street: CARPENTER\_CABIN\_DR Location: N

ADA ID: 4CB08E8B9DEC Ramp Type: Perp Initial Pass/Fail: Fail Overall Compliance: No Severity Score: 1.25

Total Cost:

1850.00

| Field Measurements/Component Compliance |                       |      |      |        |                       |      |  |
|-----------------------------------------|-----------------------|------|------|--------|-----------------------|------|--|
| Comp                                    | liance Description    | Data | Comp | liance | Description           | Data |  |
| N/A                                     | Ramp Length (in)      | 69.0 | Yes  | Ramp   | Slope (%)             | 7.3  |  |
| Yes                                     | Ramp Width (in)       | 48.0 | No   | Ramp   | XSlope (%)            | 2.7  |  |
| N/A                                     | Flare Type LT         | N/A  | N/A  | Flare  | Type RT               | N/A  |  |
| N/A                                     | Flare Slope LT (%)    | N/A  | N/A  | Flare  | Slope RT (%)          | N/A  |  |
| N/A                                     | Flare Traversable LT? | N/A  | N/A  | Flare  | Traversable RT?       | N/A  |  |
| N/A                                     | Landing Length (in)   | N/A  | N/A  | DWS    | Provided?             | N/A  |  |
| N/A                                     | Landing Width (in)    | N/A  | N/A  | DWS    | Contrast?             | N/A  |  |
| N/A                                     | Landing Slope (%)     | N/A  | N/A  | DWS    | Length (in)           | N/A  |  |
| N/A                                     | Landing X Slope (%)   | N/A  | N/A  | DWS    | Full Width?           | N/A  |  |
| N/A                                     | Landing Curb? (Y/N)   | N/A  | N/A  | DWS    | Offset (in)           | N/A  |  |
| N/A                                     | Shared Landing?       | N/A  |      |        |                       |      |  |
| N/A                                     | Gutter Ponding?       | N/A  | N/A  | Gutte  | Slope (%)             | N/A  |  |
| N/A                                     | Gutter Lip Ht (in)    | N/A  | N/A  | Gutte  | X Slope (%)           | N/A  |  |
| N/A                                     | Painted X Walk1?      | No   | N/A  | Painte | ed X Walk2?           | N/A  |  |
|                                         | X Walk 1 Direction    | To S |      | X Wal  | k 2 Direction         | N/A  |  |
| N/A                                     | X Walk 1 Width (in)   | N/A  | N/A  | X Wal  | k 2 Width (in)        | N/A  |  |
|                                         | X Walk 1 Slope (%)    | 3.8  |      | X Wal  | k 2 Slope (%)         | N/A  |  |
|                                         | X Walk 1 X Slope (%)  | 1.2  |      | X Wal  | k 2 X Slope (%)       | N/A  |  |
| N/A                                     | Ramp inside XWalk1?   | N/A  | N/A  | Ramp   | inside XWalk2?        | N/A  |  |
|                                         | Road Slope (%)        | N/A  | N/A  | Clear  | Space?                | N/A  |  |
|                                         | Road X Slope (%)      | N/A  | N/A  | Clear  | Space to XWalk (in)   | N/A  |  |
| N/A                                     | Any Obstructions?     | N/A  | N/A  | Storm  | Grate/Utility Hazard? | N/A  |  |
|                                         | Obstruction Type      |      |      | Storm  | Grate/Utility Type    |      |  |
|                                         |                       | N/A  |      |        |                       | N/A  |  |
|                                         |                       |      | Yes  | Surfac | ce Condition? (G/P)   | Good |  |