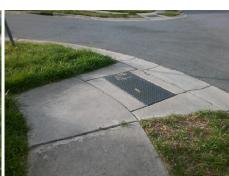

## Access Compliance Report Public Rights-of-Way (Curb Ramps)

Intersection ID: 47116 Main Street: MCKEE\_FOREST\_CT Cross Street: CARPENTER\_CABIN\_DR Location: N

ADA ID: 4CB08E8B9DEC Ramp Type: Perp Initial Pass/Fail: Fail Overall Compliance: No Severity Score: 1.25

Total Cost:

1850.00

| Field Measurements/Component Compliance |                       |      |      |        |                       |      |  |
|-----------------------------------------|-----------------------|------|------|--------|-----------------------|------|--|
| Comp                                    | liance Description    | Data | Comp | liance | Description           | Data |  |
| N/A                                     | Ramp Length (in)      | 69.0 | Yes  | Ramp   | Slope (%)             | 7.3  |  |
| Yes                                     | Ramp Width (in)       | 48.0 | No   | Ramp   | XSlope (%)            | 2.7  |  |
| N/A                                     | Flare Type LT         | N/A  | N/A  | Flare  | Type RT               | N/A  |  |
| N/A                                     | Flare Slope LT (%)    | N/A  | N/A  | Flare  | Slope RT (%)          | N/A  |  |
| N/A                                     | Flare Traversable LT? | N/A  | N/A  | Flare  | Traversable RT?       | N/A  |  |
| N/A                                     | Landing Length (in)   | N/A  | N/A  | DWS    | Provided?             | N/A  |  |
| N/A                                     | Landing Width (in)    | N/A  | N/A  | DWS    | Contrast?             | N/A  |  |
| N/A                                     | Landing Slope (%)     | N/A  | N/A  | DWS    | Length (in)           | N/A  |  |
| N/A                                     | Landing X Slope (%)   | N/A  | N/A  | DWS    | Full Width?           | N/A  |  |
| N/A                                     | Landing Curb? (Y/N)   | N/A  | N/A  | DWS    | Offset (in)           | N/A  |  |
| N/A                                     | Shared Landing?       | N/A  |      |        |                       |      |  |
| N/A                                     | Gutter Ponding?       | N/A  | N/A  | Gutte  | Slope (%)             | N/A  |  |
| N/A                                     | Gutter Lip Ht (in)    | N/A  | N/A  | Gutte  | X Slope (%)           | N/A  |  |
| N/A                                     | Painted X Walk1?      | No   | N/A  | Painte | ed X Walk2?           | N/A  |  |
|                                         | X Walk 1 Direction    | To S |      | X Wal  | k 2 Direction         | N/A  |  |
| N/A                                     | X Walk 1 Width (in)   | N/A  | N/A  | X Wal  | k 2 Width (in)        | N/A  |  |
|                                         | X Walk 1 Slope (%)    | 3.8  |      | X Wal  | k 2 Slope (%)         | N/A  |  |
|                                         | X Walk 1 X Slope (%)  | 1.2  |      | X Wal  | k 2 X Slope (%)       | N/A  |  |
| N/A                                     | Ramp inside XWalk1?   | N/A  | N/A  | Ramp   | inside XWalk2?        | N/A  |  |
|                                         | Road Slope (%)        | N/A  | N/A  | Clear  | Space?                | N/A  |  |
|                                         | Road X Slope (%)      | N/A  | N/A  | Clear  | Space to XWalk (in)   | N/A  |  |
| N/A                                     | Any Obstructions?     | N/A  | N/A  | Storm  | Grate/Utility Hazard? | N/A  |  |
|                                         | Obstruction Type      |      |      | Storm  | Grate/Utility Type    |      |  |
|                                         |                       | N/A  |      |        |                       | N/A  |  |
|                                         |                       |      | Yes  | Surfac | ce Condition? (G/P)   | Good |  |