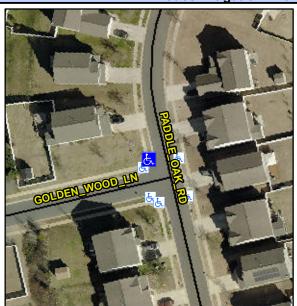

## Access Compliance Report Public Rights-of-Way (Curb Ramps)

Intersection ID: 50617Main Street: GOLDEN\_WOOD\_LNCross Street: PADDLE\_OAK\_RDLocation: NWADA ID: 4CB6720B6083Ramp Type: PerpInitial Pass/Fail: Fail Overall Compliance: No Severity Score: 12.5