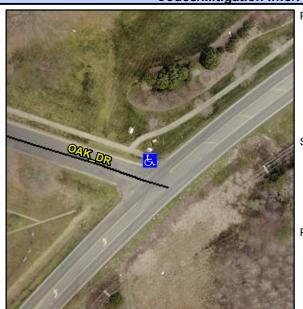

## Access Compliance Report Public Rights-of-Way (Curb Ramps)

Intersection ID: N/AMain Street:OAK\_DRCross Street:MARGARET\_WALLACE\_RDLocation:NWADA ID: 4CB6A432C00DRamp Type:Directional1Initial Pass/Fail:FailOverall Compliance:NoSeverity Score:13.75

## Field Measurements/Component Compliance

Street 1 Name

OAK DR

Stop Condition-Street 1

StopSign

Street 2 Name

N/A

Stop Condition-Street 2