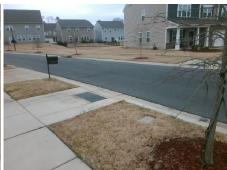

## Access Compliance Report Public Rights-of-Way (Curb Ramps)

Intersection ID: N/A Main Street: SPRINGWOOD\_ESTATE\_DR Cross Street: BELVEDERE\_CASTLE\_DR Location: SE

ADA ID: 4CBA44DFA1E2 Ramp Type: Perp Initial Pass/Fail: Fail Overall Compliance: No Severity Score: 12.5

|   |   | <b>4</b> |  |
|---|---|----------|--|
|   |   |          |  |
| 1 | - |          |  |

Total Cost:

1850.00

| Field Measurements/Component Compliance |                       |      |      |                             |      |  |  |
|-----------------------------------------|-----------------------|------|------|-----------------------------|------|--|--|
| Comp                                    | liance Description    | Data | Comp | liance Description          | Data |  |  |
| N/A                                     | Ramp Length (in)      | 95.0 | Yes  | Ramp Slope (%)              | 5.0  |  |  |
| Yes                                     | Ramp Width (in)       | 48.0 | No   | Ramp XSlope (%)             | 5.2  |  |  |
| N/A                                     | Flare Type LT         | N/A  | N/A  | Flare Type RT               | N/A  |  |  |
| N/A                                     | Flare Slope LT (%)    | N/A  | N/A  | Flare Slope RT (%)          | N/A  |  |  |
| N/A                                     | Flare Traversable LT? | N/A  | N/A  | Flare Traversable RT?       | N/A  |  |  |
| N/A                                     | Landing Length (in)   | N/A  | N/A  | DWS Provided?               | N/A  |  |  |
| N/A                                     | Landing Width (in)    | N/A  | N/A  | DWS Contrast?               | N/A  |  |  |
| N/A                                     | Landing Slope (%)     | N/A  | N/A  | DWS Length (in)             | N/A  |  |  |
| N/A                                     | Landing X Slope (%)   | N/A  | N/A  | DWS Full Width?             | N/A  |  |  |
| N/A                                     | Landing Curb? (Y/N)   | N/A  | N/A  | DWS Offset (in)             | N/A  |  |  |
| N/A                                     | Shared Landing?       | N/A  |      |                             |      |  |  |
| N/A                                     | Gutter Ponding?       | N/A  | N/A  | Gutter Slope (%)            | N/A  |  |  |
| N/A                                     | Gutter Lip Ht (in)    | N/A  | N/A  | Gutter X Slope (%)          | N/A  |  |  |
| N/A                                     | Painted X Walk1?      | No   | N/A  | Painted X Walk2?            | N/A  |  |  |
|                                         | X Walk 1 Direction    | To W |      | X Walk 2 Direction          | N/A  |  |  |
| N/A                                     | X Walk 1 Width (in)   | N/A  | N/A  | X Walk 2 Width (in)         | N/A  |  |  |
|                                         | X Walk 1 Slope (%)    | 2.1  |      | X Walk 2 Slope (%)          | N/A  |  |  |
|                                         | X Walk 1 X Slope (%)  | 1.4  |      | X Walk 2 X Slope (%)        | N/A  |  |  |
| N/A                                     | Ramp inside XWalk1?   | N/A  | N/A  | Ramp inside XWalk2?         | N/A  |  |  |
|                                         | Road Slope (%)        | N/A  | N/A  | Clear Space?                | N/A  |  |  |
|                                         | Road X Slope (%)      | N/A  | N/A  | Clear Space to XWalk (in)   | N/A  |  |  |
| N/A                                     | Any Obstructions?     | N/A  | N/A  | Storm Grate/Utility Hazard? | N/A  |  |  |
|                                         | Obstruction Type      |      | l    | Storm Grate/Utility Type    |      |  |  |
|                                         |                       | N/A  |      |                             | N/A  |  |  |
|                                         |                       |      | Yes  | Surface Condition? (G/P)    | Good |  |  |