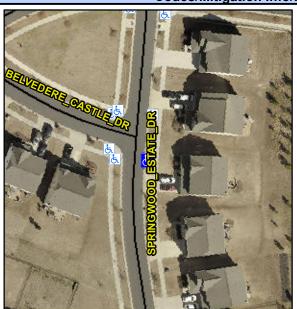

## Access Compliance Report Public Rights-of-Way (Curb Ramps)

Intersection ID: N/A Main Street: SPRINGWOOD\_ESTATE\_DR Cross Street: BELVEDERE\_CASTLE\_DR Location: SE

ADA ID: 4CBA44DFA1E2 Ramp Type: Perp Initial Pass/Fail: Fail Overall Compliance: No Severity Score: 12.5