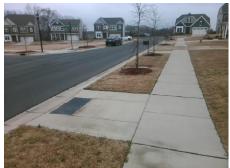

## Access Compliance Report Public Rights-of-Way (Curb Ramps)

Intersection ID: N/A Main Street: SPRINGWOOD\_ESTATE\_DR Cross Street: BELVEDERE\_CASTLE\_DR Location: SE

ADA ID: 4CBA44DFA1E2 Ramp Type: Perp Initial Pass/Fail: Fail Overall Compliance: No Severity Score: 12.5

|   |   | <b>4</b> |  |
|---|---|----------|--|
|   |   |          |  |
| 1 | - |          |  |

Total Cost:

1850.00

| Field Measurements/Component Compliance |                       |      |      |                             |      |  |  |
|-----------------------------------------|-----------------------|------|------|-----------------------------|------|--|--|
| Comp                                    | liance Description    | Data | Comp | liance Description          | Data |  |  |
| N/A                                     | Ramp Length (in)      | 95.0 | Yes  | Ramp Slope (%)              | 5.0  |  |  |
| Yes                                     | Ramp Width (in)       | 48.0 | No   | Ramp XSlope (%)             | 5.2  |  |  |
| N/A                                     | Flare Type LT         | N/A  | N/A  | Flare Type RT               | N/A  |  |  |
| N/A                                     | Flare Slope LT (%)    | N/A  | N/A  | Flare Slope RT (%)          | N/A  |  |  |
| N/A                                     | Flare Traversable LT? | N/A  | N/A  | Flare Traversable RT?       | N/A  |  |  |
| N/A                                     | Landing Length (in)   | N/A  | N/A  | DWS Provided?               | N/A  |  |  |
| N/A                                     | Landing Width (in)    | N/A  | N/A  | DWS Contrast?               | N/A  |  |  |
| N/A                                     | Landing Slope (%)     | N/A  | N/A  | DWS Length (in)             | N/A  |  |  |
| N/A                                     | Landing X Slope (%)   | N/A  | N/A  | DWS Full Width?             | N/A  |  |  |
| N/A                                     | Landing Curb? (Y/N)   | N/A  | N/A  | DWS Offset (in)             | N/A  |  |  |
| N/A                                     | Shared Landing?       | N/A  |      |                             |      |  |  |
| N/A                                     | Gutter Ponding?       | N/A  | N/A  | Gutter Slope (%)            | N/A  |  |  |
| N/A                                     | Gutter Lip Ht (in)    | N/A  | N/A  | Gutter X Slope (%)          | N/A  |  |  |
| N/A                                     | Painted X Walk1?      | No   | N/A  | Painted X Walk2?            | N/A  |  |  |
|                                         | X Walk 1 Direction    | To W |      | X Walk 2 Direction          | N/A  |  |  |
| N/A                                     | X Walk 1 Width (in)   | N/A  | N/A  | X Walk 2 Width (in)         | N/A  |  |  |
|                                         | X Walk 1 Slope (%)    | 2.1  |      | X Walk 2 Slope (%)          | N/A  |  |  |
|                                         | X Walk 1 X Slope (%)  | 1.4  |      | X Walk 2 X Slope (%)        | N/A  |  |  |
| N/A                                     | Ramp inside XWalk1?   | N/A  | N/A  | Ramp inside XWalk2?         | N/A  |  |  |
|                                         | Road Slope (%)        | N/A  | N/A  | Clear Space?                | N/A  |  |  |
|                                         | Road X Slope (%)      | N/A  | N/A  | Clear Space to XWalk (in)   | N/A  |  |  |
| N/A                                     | Any Obstructions?     | N/A  | N/A  | Storm Grate/Utility Hazard? | N/A  |  |  |
|                                         | Obstruction Type      |      | l    | Storm Grate/Utility Type    |      |  |  |
|                                         |                       | N/A  |      |                             | N/A  |  |  |
|                                         |                       |      | Yes  | Surface Condition? (G/P)    | Good |  |  |