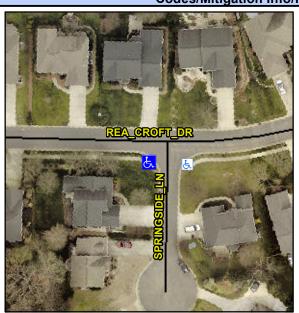

## Access Compliance Report Public Rights-of-Way (Curb Ramps)

Intersection ID: 24591 Main Street: REA\_CROFT\_DR Cross Street: SPRINGSIDE\_LN Location: SW

ADA ID: 4CBF7A03A6E8 Ramp Type: PerpDiag Initial Pass/Fail: Fail Overall Compliance: No Severity Score: 12.5

## Field Measurements/Component Compliance

Street 1 Name
Stop Condition-Street 2
Street 2 Name
Stop Condition-Street 1

SPRINGSIDE LN StopSign REA CROFT DR None Possible Solutions:

Remove & Replace Curb Ramp With Two New Directional Ramps or Equivalent.