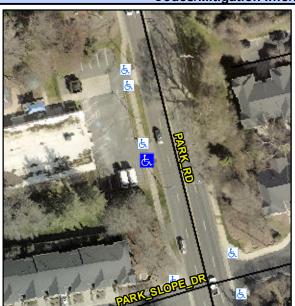

## **Access Compliance Report Public Rights-of-Way** (Curb Ramps)

Data

5.1

5.2

Main Street: PARK RD Cross Street: N/A Intersection ID: 10033933 Location: SW Initial Pass/Fail: Fail **Overall Compliance: No** ADA ID: 4CC19D74C602 Ramp Type: Perp Severity Score: 21.25