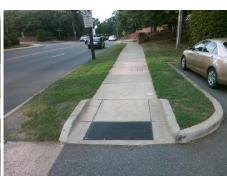

## Field Measurements/Component Compliance

Yes

No

Compliance Description

Ramp Slope (%)

Ramp XSlope (%)

Data

74.0

47.5

**ENTRANCE** Street 1 Name Stop Condition-Street 2 None N/A Street 2 Name Stop Condition-Street 1 N/A

| POSSIBLE SOLUTION             |      | rieiu ivie          |
|-------------------------------|------|---------------------|
| Possible Solutions:           | Comp | liance Description  |
| Remove & Replace Entire Ramp. | N/A  | Ramp Length (in)    |
| ·                             | No   | Ramp Width (in)     |
|                               | N/A  | Flare Type LT       |
|                               | N/A  | Flare Slope LT (%)  |
|                               | N/A  | Flare Traversable L |
|                               | N/A  | Landing Length (in) |
| Surveyor Notes:               | N/A  | Landing Width (in)  |
| N/A                           | N/A  | Landing Slope (%)   |
|                               | N/A  | Landing X Slope (%  |
|                               | N/A  | Landing Curb? (Y/N  |
|                               | N/A  | Shared Landing?     |
| PROW/ADA:                     | N/A  | Gutter Ponding?     |
| Not Found, R304.5.1, R304.5.3 | N/A  | Gutter Lip Ht (in)  |
|                               | N/A  | Painted X Walk1?    |
|                               |      | X Walk 1 Direction  |
|                               | N/A  | X Walk 1 Width (in) |
|                               |      | X Walk 1 Slope (%)  |
|                               |      | X Walk 1 X Slope (% |
|                               | N/A  | Ramp inside XWalk   |
|                               |      | Road Slope (%)      |
|                               |      |                     |