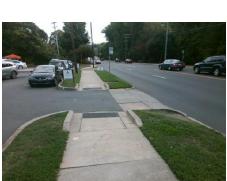

## Field Measurements/Component Compliance

Yes

No

Compliance Description

Ramp Slope (%)

Ramp XSlope (%)

Data

74.0

47.5

**ENTRANCE** Street 1 Name Stop Condition-Street 2 None N/A Street 2 Name Stop Condition-Street 1 N/A

| POSSIBLE SOLUTION             |      | rieiu ivie          |
|-------------------------------|------|---------------------|
| Possible Solutions:           | Comp | liance Description  |
| Remove & Replace Entire Ramp. | N/A  | Ramp Length (in)    |
| ·                             | No   | Ramp Width (in)     |
|                               | N/A  | Flare Type LT       |
|                               | N/A  | Flare Slope LT (%)  |
|                               | N/A  | Flare Traversable L |
|                               | N/A  | Landing Length (in) |
| Surveyor Notes:               | N/A  | Landing Width (in)  |
| N/A                           | N/A  | Landing Slope (%)   |
|                               | N/A  | Landing X Slope (%  |
|                               | N/A  | Landing Curb? (Y/N  |
|                               | N/A  | Shared Landing?     |
| PROW/ADA:                     | N/A  | Gutter Ponding?     |
| Not Found, R304.5.1, R304.5.3 | N/A  | Gutter Lip Ht (in)  |
|                               | N/A  | Painted X Walk1?    |
|                               |      | X Walk 1 Direction  |
|                               | N/A  | X Walk 1 Width (in) |
|                               |      | X Walk 1 Slope (%)  |
|                               |      | X Walk 1 X Slope (% |
|                               | N/A  | Ramp inside XWalk   |
|                               |      | Road Slope (%)      |
|                               |      |                     |