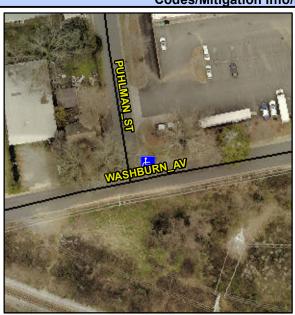

## Access Compliance Report Public Rights-of-Way (Curb Ramps)

Intersection ID: 15073 Main Street: PUHLMAN\_ST Cross Street: WASHBURN\_AV Location: NE
ADA ID: 4CC31A9D7966 Ramp Type: PerpDiag Initial Pass/Fail: Fail Overall Compliance: No Severity Score: 46.25