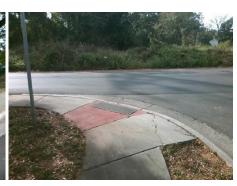

## Access Compliance Report Public Rights-of-Way (Curb Ramps)

Intersection ID: 15073 Main Street: PUHLMAN\_ST Cross Street: WASHBURN\_AV Location: NE
ADA ID: 4CC31A9D7966 Ramp Type: PerpDiag Initial Pass/Fail: Fail Overall Compliance: No Severity Score: 46.25

## Field Measurements/Component Compliance

Street 1 Name
Stop Condition-Street 2
Street 2 Name
Stop Condition-Street 1

PUHLMAN ST StopSign WASHBURN AV None

| Pussible solution                          |   |  |  |  |  |
|--------------------------------------------|---|--|--|--|--|
| Possible Solutions:                        |   |  |  |  |  |
| Remove & Replace Curb Ramp With            |   |  |  |  |  |
| Two New Directional Ramps or Equivalent.   | ı |  |  |  |  |
|                                            |   |  |  |  |  |
|                                            | ! |  |  |  |  |
| Surveyor Notes:                            |   |  |  |  |  |
| N/A                                        | 1 |  |  |  |  |
|                                            |   |  |  |  |  |
|                                            |   |  |  |  |  |
| PROW/ADA:                                  | I |  |  |  |  |
| Not Found, R304.5.1, R304.2.2,<br>R304.5.3 | ļ |  |  |  |  |
| K304.5.3                                   |   |  |  |  |  |
|                                            | I |  |  |  |  |
|                                            |   |  |  |  |  |
|                                            |   |  |  |  |  |