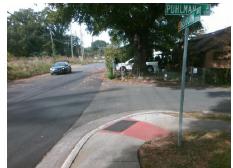

## Access Compliance Report Public Rights-of-Way (Curb Ramps)

Intersection ID: 15073 Main Street: PUHLMAN\_ST Cross Street: WASHBURN\_AV Location: NE
ADA ID: 4CC31A9D7966 Ramp Type: PerpDiag Initial Pass/Fail: Fail Overall Compliance: No Severity Score: 46.25

## Field Measurements/Component Compliance

Street 1 Name
Stop Condition-Street 2
Street 2 Name
Stop Condition-Street 1

PUHLMAN ST StopSign WASHBURN AV None

| Pussible solution                          |   |  |  |  |  |
|--------------------------------------------|---|--|--|--|--|
| Possible Solutions:                        |   |  |  |  |  |
| Remove & Replace Curb Ramp With            |   |  |  |  |  |
| Two New Directional Ramps or Equivalent.   | ı |  |  |  |  |
|                                            |   |  |  |  |  |
|                                            | ! |  |  |  |  |
| Surveyor Notes:                            |   |  |  |  |  |
| N/A                                        | 1 |  |  |  |  |
|                                            |   |  |  |  |  |
|                                            |   |  |  |  |  |
| PROW/ADA:                                  | I |  |  |  |  |
| Not Found, R304.5.1, R304.2.2,<br>R304.5.3 | ļ |  |  |  |  |
| K304.5.3                                   |   |  |  |  |  |
|                                            | I |  |  |  |  |
|                                            |   |  |  |  |  |
|                                            |   |  |  |  |  |