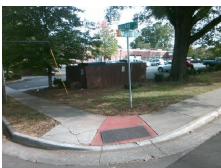

## Access Compliance Report Public Rights-of-Way (Curb Ramps)

Intersection ID: 15073 Main Street: PUHLMAN\_ST Cross Street: WASHBURN\_AV Location: NE
ADA ID: 4CC31A9D7966 Ramp Type: PerpDiag Initial Pass/Fail: Fail Overall Compliance: No Severity Score: 46.25

## Field Measurements/Component Compliance

Street 1 Name
Stop Condition-Street 2
Street 2 Name
Stop Condition-Street 1

PUHLMAN ST StopSign WASHBURN AV None

| Pussible solution                          |   |  |  |  |  |
|--------------------------------------------|---|--|--|--|--|
| Possible Solutions:                        |   |  |  |  |  |
| Remove & Replace Curb Ramp With            |   |  |  |  |  |
| Two New Directional Ramps or Equivalent.   | ı |  |  |  |  |
|                                            |   |  |  |  |  |
|                                            | ! |  |  |  |  |
| Surveyor Notes:                            |   |  |  |  |  |
| N/A                                        | 1 |  |  |  |  |
|                                            |   |  |  |  |  |
|                                            |   |  |  |  |  |
| PROW/ADA:                                  | I |  |  |  |  |
| Not Found, R304.5.1, R304.2.2,<br>R304.5.3 | ļ |  |  |  |  |
| K304.5.3                                   |   |  |  |  |  |
|                                            | I |  |  |  |  |
|                                            |   |  |  |  |  |
|                                            |   |  |  |  |  |