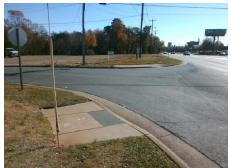

## **Access Compliance Report Public Rights-of-Way** (Curb Ramps)

Intersection ID: 8442 Main Street: BROOKSHIRE\_BV Cross Street: HONEYWOOD\_AV Location: NW **Overall Compliance: No Severity Score:** ADA ID: 4CC327FA44F0 Ramp Type: Perp Initial Pass/Fail: Fail 1.25

Total Cost: 1850.00

| Field Measurements/Component Compliance |                       |       |      |                             |      |  |  |
|-----------------------------------------|-----------------------|-------|------|-----------------------------|------|--|--|
| Compliance Description                  |                       | Data  | Comp | liance Description          | Data |  |  |
| N/A                                     | Ramp Length (in)      | 72.0  | Yes  | Ramp Slope (%)              | 7.8  |  |  |
| Yes                                     | Ramp Width (in)       | 48.0  | No   | Ramp XSlope (%)             | 3.0  |  |  |
| N/A                                     | Flare Type LT         | N/A   | N/A  | Flare Type RT               | N/A  |  |  |
| N/A                                     | Flare Slope LT (%)    | N/A   | N/A  | Flare Slope RT (%)          | N/A  |  |  |
| N/A                                     | Flare Traversable LT? | N/A   | N/A  | Flare Traversable RT?       | N/A  |  |  |
| N/A                                     | Landing Length (in)   | N/A   | N/A  | DWS Provided?               | N/A  |  |  |
| N/A                                     | Landing Width (in)    | N/A   | N/A  | DWS Contrast?               | N/A  |  |  |
| N/A                                     | Landing Slope (%)     | N/A   | N/A  | DWS Length (in)             | N/A  |  |  |
| N/A                                     | Landing X Slope (%)   | N/A   | N/A  | DWS Full Width?             | N/A  |  |  |
| N/A                                     | Landing Curb? (Y/N)   | N/A   | N/A  | DWS Offset (in)             | N/A  |  |  |
| N/A                                     | Shared Landing?       | N/A   |      |                             |      |  |  |
| N/A                                     | Gutter Ponding?       | N/A   | N/A  | Gutter Slope (%)            | N/A  |  |  |
| N/A                                     | Gutter Lip Ht (in)    | N/A   | N/A  | Gutter X Slope (%)          | N/A  |  |  |
| N/A                                     | Painted X Walk1?      | No    | N/A  | Painted X Walk2?            | N/A  |  |  |
|                                         | X Walk 1 Direction    | To SE |      | X Walk 2 Direction          | N/A  |  |  |
| N/A                                     | X Walk 1 Width (in)   | N/A   | N/A  | X Walk 2 Width (in)         | N/A  |  |  |
|                                         | X Walk 1 Slope (%)    | 1.8   |      | X Walk 2 Slope (%)          | N/A  |  |  |
|                                         | X Walk 1 X Slope (%)  | 0.6   |      | X Walk 2 X Slope (%)        | N/A  |  |  |
| N/A                                     | Ramp inside XWalk1?   | N/A   | N/A  | Ramp inside XWalk2?         | N/A  |  |  |
|                                         | Road Slope (%)        | N/A   | N/A  | Clear Space?                | N/A  |  |  |
|                                         | Road X Slope (%)      | N/A   | N/A  | Clear Space to XWalk (in)   | N/A  |  |  |
| N/A                                     | Any Obstructions?     | N/A   | N/A  | Storm Grate/Utility Hazard? | N/A  |  |  |
|                                         | Obstruction Type      |       |      | Storm Grate/Utility Type    |      |  |  |
|                                         |                       | N/A   |      |                             | N/A  |  |  |
|                                         |                       |       | Yes  | Surface Condition? (G/P)    | Good |  |  |
| → Negri                                 | NORTH 1 #             |       |      |                             |      |  |  |