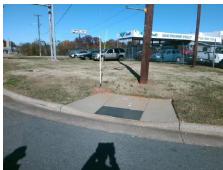

## **Access Compliance Report Public Rights-of-Way** (Curb Ramps)

Intersection ID: 8442 Main Street: BROOKSHIRE\_BV Cross Street: HONEYWOOD\_AV Location: NW **Overall Compliance: No Severity Score:** ADA ID: 4CC327FA44F0 Ramp Type: Perp Initial Pass/Fail: Fail 1.25

Total Cost: 1850.00

| Field Measurements/Component Compliance |                       |       |      |                             |      |  |  |
|-----------------------------------------|-----------------------|-------|------|-----------------------------|------|--|--|
| Compliance Description                  |                       | Data  | Comp | liance Description          | Data |  |  |
| N/A                                     | Ramp Length (in)      | 72.0  | Yes  | Ramp Slope (%)              | 7.8  |  |  |
| Yes                                     | Ramp Width (in)       | 48.0  | No   | Ramp XSlope (%)             | 3.0  |  |  |
| N/A                                     | Flare Type LT         | N/A   | N/A  | Flare Type RT               | N/A  |  |  |
| N/A                                     | Flare Slope LT (%)    | N/A   | N/A  | Flare Slope RT (%)          | N/A  |  |  |
| N/A                                     | Flare Traversable LT? | N/A   | N/A  | Flare Traversable RT?       | N/A  |  |  |
| N/A                                     | Landing Length (in)   | N/A   | N/A  | DWS Provided?               | N/A  |  |  |
| N/A                                     | Landing Width (in)    | N/A   | N/A  | DWS Contrast?               | N/A  |  |  |
| N/A                                     | Landing Slope (%)     | N/A   | N/A  | DWS Length (in)             | N/A  |  |  |
| N/A                                     | Landing X Slope (%)   | N/A   | N/A  | DWS Full Width?             | N/A  |  |  |
| N/A                                     | Landing Curb? (Y/N)   | N/A   | N/A  | DWS Offset (in)             | N/A  |  |  |
| N/A                                     | Shared Landing?       | N/A   |      |                             |      |  |  |
| N/A                                     | Gutter Ponding?       | N/A   | N/A  | Gutter Slope (%)            | N/A  |  |  |
| N/A                                     | Gutter Lip Ht (in)    | N/A   | N/A  | Gutter X Slope (%)          | N/A  |  |  |
| N/A                                     | Painted X Walk1?      | No    | N/A  | Painted X Walk2?            | N/A  |  |  |
|                                         | X Walk 1 Direction    | To SE |      | X Walk 2 Direction          | N/A  |  |  |
| N/A                                     | X Walk 1 Width (in)   | N/A   | N/A  | X Walk 2 Width (in)         | N/A  |  |  |
|                                         | X Walk 1 Slope (%)    | 1.8   |      | X Walk 2 Slope (%)          | N/A  |  |  |
|                                         | X Walk 1 X Slope (%)  | 0.6   |      | X Walk 2 X Slope (%)        | N/A  |  |  |
| N/A                                     | Ramp inside XWalk1?   | N/A   | N/A  | Ramp inside XWalk2?         | N/A  |  |  |
|                                         | Road Slope (%)        | N/A   | N/A  | Clear Space?                | N/A  |  |  |
|                                         | Road X Slope (%)      | N/A   | N/A  | Clear Space to XWalk (in)   | N/A  |  |  |
| N/A                                     | Any Obstructions?     | N/A   | N/A  | Storm Grate/Utility Hazard? | N/A  |  |  |
|                                         | Obstruction Type      |       |      | Storm Grate/Utility Type    |      |  |  |
|                                         |                       | N/A   |      |                             | N/A  |  |  |
|                                         |                       |       | Yes  | Surface Condition? (G/P)    | Good |  |  |
| → Negri                                 | NORTH 1 #             |       |      |                             |      |  |  |