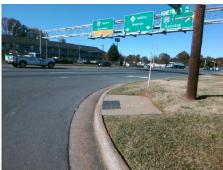

## **Access Compliance Report Public Rights-of-Way** (Curb Ramps)

Intersection ID: 8442 Main Street: BROOKSHIRE\_BV Cross Street: HONEYWOOD\_AV Location: NW **Overall Compliance: No Severity Score:** ADA ID: 4CC327FA44F0 Ramp Type: Perp Initial Pass/Fail: Fail 1.25

Total Cost: 1850.00

| Field Measurements/Component Compliance |                       |       |      |                             |      |  |  |
|-----------------------------------------|-----------------------|-------|------|-----------------------------|------|--|--|
| Compliance Description                  |                       | Data  | Comp | liance Description          | Data |  |  |
| N/A                                     | Ramp Length (in)      | 72.0  | Yes  | Ramp Slope (%)              | 7.8  |  |  |
| Yes                                     | Ramp Width (in)       | 48.0  | No   | Ramp XSlope (%)             | 3.0  |  |  |
| N/A                                     | Flare Type LT         | N/A   | N/A  | Flare Type RT               | N/A  |  |  |
| N/A                                     | Flare Slope LT (%)    | N/A   | N/A  | Flare Slope RT (%)          | N/A  |  |  |
| N/A                                     | Flare Traversable LT? | N/A   | N/A  | Flare Traversable RT?       | N/A  |  |  |
| N/A                                     | Landing Length (in)   | N/A   | N/A  | DWS Provided?               | N/A  |  |  |
| N/A                                     | Landing Width (in)    | N/A   | N/A  | DWS Contrast?               | N/A  |  |  |
| N/A                                     | Landing Slope (%)     | N/A   | N/A  | DWS Length (in)             | N/A  |  |  |
| N/A                                     | Landing X Slope (%)   | N/A   | N/A  | DWS Full Width?             | N/A  |  |  |
| N/A                                     | Landing Curb? (Y/N)   | N/A   | N/A  | DWS Offset (in)             | N/A  |  |  |
| N/A                                     | Shared Landing?       | N/A   |      |                             |      |  |  |
| N/A                                     | Gutter Ponding?       | N/A   | N/A  | Gutter Slope (%)            | N/A  |  |  |
| N/A                                     | Gutter Lip Ht (in)    | N/A   | N/A  | Gutter X Slope (%)          | N/A  |  |  |
| N/A                                     | Painted X Walk1?      | No    | N/A  | Painted X Walk2?            | N/A  |  |  |
|                                         | X Walk 1 Direction    | To SE |      | X Walk 2 Direction          | N/A  |  |  |
| N/A                                     | X Walk 1 Width (in)   | N/A   | N/A  | X Walk 2 Width (in)         | N/A  |  |  |
|                                         | X Walk 1 Slope (%)    | 1.8   |      | X Walk 2 Slope (%)          | N/A  |  |  |
|                                         | X Walk 1 X Slope (%)  | 0.6   |      | X Walk 2 X Slope (%)        | N/A  |  |  |
| N/A                                     | Ramp inside XWalk1?   | N/A   | N/A  | Ramp inside XWalk2?         | N/A  |  |  |
|                                         | Road Slope (%)        | N/A   | N/A  | Clear Space?                | N/A  |  |  |
|                                         | Road X Slope (%)      | N/A   | N/A  | Clear Space to XWalk (in)   | N/A  |  |  |
| N/A                                     | Any Obstructions?     | N/A   | N/A  | Storm Grate/Utility Hazard? | N/A  |  |  |
|                                         | Obstruction Type      |       |      | Storm Grate/Utility Type    |      |  |  |
|                                         |                       | N/A   |      |                             | N/A  |  |  |
|                                         |                       |       | Yes  | Surface Condition? (G/P)    | Good |  |  |
| → Negri                                 | NORTH 1 #             |       |      |                             |      |  |  |