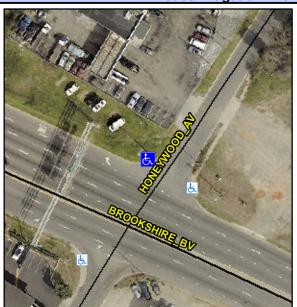

## **Access Compliance Report Public Rights-of-Way** (Curb Ramps)

Intersection ID: 8442 Main Street: BROOKSHIRE\_BV Cross Street: HONEYWOOD\_AV Location: NW **Overall Compliance: No Severity Score:** ADA ID: 4CC327FA44F0 Ramp Type: Perp Initial Pass/Fail: Fail 1.25