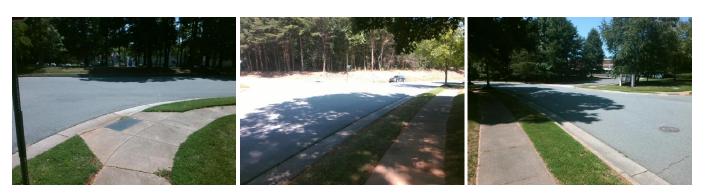

## Access Compliance Report Public Rights-of-Way (Curb Ramps)

| Intersection ID: 15469                  | Main Street: LATROBE_DR                                     | Cross Street: PRO_AM_DR                          | Location:       | SW         |
|-----------------------------------------|-------------------------------------------------------------|--------------------------------------------------|-----------------|------------|
| ADA ID: 4CCC34B6F483                    | Ramp Type: NoRamp                                           | Initial Pass/Fail: NoRamp Overall Compliance: No | Severity Score: | 100        |
| Codes/Mitigation Info/Possible Solution |                                                             | Field Measurements/Component Compliance          |                 |            |
|                                         | Possible Solutions:<br>Provide Curb Ramp<br>Surveyor Notes: | <u>Compliance Descript</u>                       | <u>ion Da</u>   | <u>ata</u> |
| 5                                       | N/A                                                         |                                                  |                 |            |
|                                         | PROW/ADA:<br>N/A                                            |                                                  |                 |            |