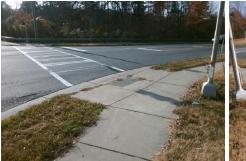

## Access Compliance Report Public Rights-of-Way (Curb Ramps)

| Intersection ID: 52127                  | Main Street: VALLEYDALE_RD            |                         |                                         | Cross      | Cross Street: FRED_D_ALEXANDER_BV             |                       |                  |                            | Location:                 | Ν    |
|-----------------------------------------|---------------------------------------|-------------------------|-----------------------------------------|------------|-----------------------------------------------|-----------------------|------------------|----------------------------|---------------------------|------|
| ADA ID: 4CCDD8BBB453                    | Ramp Ty                               | Ramp Type: Combination1 |                                         |            | Initial Pass/Fail: Fail Overall Compliance: N |                       |                  |                            | o Severity Score:         | 12.5 |
| Co                                      | odes/Mitigation Info/                 | Field Measure           | Field Measurements/Component Compliance |            |                                               |                       |                  |                            |                           |      |
| Possible Solutions:                     |                                       |                         |                                         |            | Compliance Description Data                   |                       |                  | Compliance Description Dat |                           | Data |
| A CONTRACTOR OF SAL                     | Contraction of the                    | Remove & Replace Entir  | re Ram                                  | <b>пр.</b> | N/A                                           | Ramp Length LT (in)   | 60.0             | N/A                        | Ramp Length RT (in)       | 57.0 |
| A Start Start                           |                                       |                         |                                         | •          | Yes                                           | Ramp Width LT (in)    | 55.0             | Yes                        | Ramp Width RT (in)        | 56.0 |
| A 14 . 3. 14 14 14 14                   | Stor S                                |                         |                                         |            | No                                            | Ramp Slope LT (%)     | 8.5              | No                         | Ramp Slope RT (%)         | 8.5  |
| The second and the                      | a with                                |                         |                                         |            | Yes                                           | Ramp XSlope LT (%)    | 0.6              | Yes                        | Ramp XSlope RT (%)        | 1.4  |
| 1 1 1 1 1 1 1 1                         | A NOT                                 |                         |                                         |            | N/A                                           | Ramp Length (in)      | 56.0             | Yes                        | Ramp Slope (%)            | 1.5  |
| A TRANSFER                              | A CONTRACTOR                          |                         |                                         |            | Yes                                           | Ramp Width (in)       | 57.0             | Yes                        | Ramp XSlope (%)           | 0.3  |
|                                         | A A A A A A A A A A A A A A A A A A A | Surveyor Notes:         |                                         |            | N/A                                           | Flare Type LT         | N/A              | N/A                        | Flare Type RT             | N/A  |
| by the                                  | 5. 5. 5. C                            | RP < 5%                 |                                         |            | N/A                                           | Flare Slope LT (%)    | N/A              | N/A                        | Flare Slope RT (%)        | N/A  |
| A A A A A A A A A A A A A A A A A A A   | 2                                     |                         |                                         |            | N/A                                           | Flare Traversable LT? | N/A              | N/A                        | Flare Traversable RT?     | N/A  |
| ALL |                                       |                         |                                         |            | N/A                                           | Landing Length (in)   | N/A              | N/A                        | DWS Provided?             | N/A  |
| the second second                       |                                       |                         |                                         |            | N/A                                           | Landing Width (in)    | N/A              | N/A                        | DWS Contrast?             | N/A  |
| 6 .                                     | A B                                   | PROW/ADA:               |                                         |            | N/A                                           | Landing Slope (%)     | N/A              | N/A                        | DWS Length (in)           | N/A  |
|                                         | No.K.                                 | Not Found, R304.3.2     |                                         |            | N/A                                           | Landing X Slope (%)   | N/A              | N/A                        | DWS Full Width?           | N/A  |
| CONT AN                                 |                                       |                         |                                         |            | N/A                                           | Landing Curb? (Y/N)   | N/A              | N/A                        | DWS Offset (in)           | N/A  |
|                                         | 6 6                                   |                         |                                         |            | N/A                                           | Shared Landing?       | N/A              |                            |                           |      |
| De Martin Plan                          |                                       |                         |                                         |            | N/A                                           | Gutter Ponding?       | N/A              | N/A                        | Gutter Slope (%)          | N/A  |
| Street 1 Name                           | Signal                                |                         |                                         |            | N/A                                           | Gutter Lip Ht (in)    | N/A              | N/A                        | Gutter X Slope (%)        | N/A  |
| Stop Condition-Street 1                 | VALLEYDALE RD                         |                         |                                         |            | N/A                                           | Painted X Walk1?      | Yes              | N/A                        | Painted X Walk2?          | N/A  |
| Street 2 Name                           | N/A                                   |                         |                                         |            |                                               | X Walk 1 Direction    | To SW            | 1                          | X Walk 2 Direction        | N/A  |
| Stop Condition-Street 2                 | N/A                                   |                         |                                         |            |                                               | X Walk 1 Width (in)   | 108.0            | 1                          | X Walk 2 Width (in)       | N/A  |
|                                         |                                       |                         |                                         |            |                                               | X Walk 1 Slope (%)    | 3.1              |                            | X Walk 2 Slope (%)        | N/A  |
|                                         |                                       |                         |                                         |            |                                               | X Walk 1 X Slope (%)  | 1.4              | 1                          | X Walk 2 X Slope (%)      | N/A  |
|                                         |                                       | Total Cost:             | \$                                      | 1800.00    | N/A                                           | Ramp inside XWalk1?   | Yes              | N/A                        | Ramp inside XWalk2?       | N/A  |
|                                         |                                       |                         |                                         |            |                                               | Road Slope (%)        | N/A              | 1                          | Clear Space?              | N/A  |
|                                         |                                       |                         |                                         |            |                                               | Road X Slope (%)      | N/A              | N/A                        | Clear Space to XWalk (in) | N/A  |
|                                         |                                       |                         |                                         |            |                                               | N/A                   | Any Obstruction? | N/A                        |                           |      |
| Contraction and                         |                                       |                         |                                         |            |                                               |                       |                  |                            | Obstruction Type          |      |