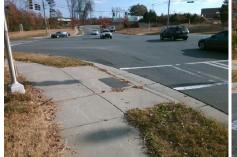

## Access Compliance Report Public Rights-of-Way (Curb Ramps)

| Intersection ID: 52127                  | Main Street: VALLEYDALE_RD            |                         |                                         | Cross      | Cross Street: FRED_D_ALEXANDER_BV             |                       |                  |                            | Location:                 | Ν    |
|-----------------------------------------|---------------------------------------|-------------------------|-----------------------------------------|------------|-----------------------------------------------|-----------------------|------------------|----------------------------|---------------------------|------|
| ADA ID: 4CCDD8BBB453                    | Ramp Ty                               | Ramp Type: Combination1 |                                         |            | Initial Pass/Fail: Fail Overall Compliance: N |                       |                  |                            | o Severity Score:         | 12.5 |
| Co                                      | odes/Mitigation Info/                 | Field Measure           | Field Measurements/Component Compliance |            |                                               |                       |                  |                            |                           |      |
| Possible Solutions:                     |                                       |                         |                                         |            | Compliance Description Data                   |                       |                  | Compliance Description Dat |                           | Data |
| A CONTRACTOR OF SAL                     | Contraction of the                    | Remove & Replace Entir  | re Ram                                  | <b>пр.</b> | N/A                                           | Ramp Length LT (in)   | 60.0             | N/A                        | Ramp Length RT (in)       | 57.0 |
| A Start Start                           |                                       |                         |                                         | •          | Yes                                           | Ramp Width LT (in)    | 55.0             | Yes                        | Ramp Width RT (in)        | 56.0 |
| A 14 . 3. 14 14 14 14                   | Stor S                                |                         |                                         |            | No                                            | Ramp Slope LT (%)     | 8.5              | No                         | Ramp Slope RT (%)         | 8.5  |
| The second and the                      | a with                                |                         |                                         |            | Yes                                           | Ramp XSlope LT (%)    | 0.6              | Yes                        | Ramp XSlope RT (%)        | 1.4  |
| 1 1 1 1 1 1 1 1                         | A NOT                                 |                         |                                         |            | N/A                                           | Ramp Length (in)      | 56.0             | Yes                        | Ramp Slope (%)            | 1.5  |
| A TRANSFER                              | A CONTRACTOR                          |                         |                                         |            | Yes                                           | Ramp Width (in)       | 57.0             | Yes                        | Ramp XSlope (%)           | 0.3  |
|                                         | A A A A A A A A A A A A A A A A A A A | Surveyor Notes:         |                                         |            | N/A                                           | Flare Type LT         | N/A              | N/A                        | Flare Type RT             | N/A  |
| by the                                  | 5. 5. 5. C                            | RP < 5%                 |                                         |            | N/A                                           | Flare Slope LT (%)    | N/A              | N/A                        | Flare Slope RT (%)        | N/A  |
| A A A A A A A A A A A A A A A A A A A   | 2                                     |                         |                                         |            | N/A                                           | Flare Traversable LT? | N/A              | N/A                        | Flare Traversable RT?     | N/A  |
| ALL |                                       |                         |                                         |            | N/A                                           | Landing Length (in)   | N/A              | N/A                        | DWS Provided?             | N/A  |
| the second second                       |                                       |                         |                                         |            | N/A                                           | Landing Width (in)    | N/A              | N/A                        | DWS Contrast?             | N/A  |
| 6 .                                     | A B                                   | PROW/ADA:               |                                         |            | N/A                                           | Landing Slope (%)     | N/A              | N/A                        | DWS Length (in)           | N/A  |
|                                         | No.K.                                 | Not Found, R304.3.2     |                                         |            | N/A                                           | Landing X Slope (%)   | N/A              | N/A                        | DWS Full Width?           | N/A  |
| CONT AN                                 |                                       |                         |                                         |            | N/A                                           | Landing Curb? (Y/N)   | N/A              | N/A                        | DWS Offset (in)           | N/A  |
|                                         | 6 6                                   |                         |                                         |            | N/A                                           | Shared Landing?       | N/A              |                            |                           |      |
| De Martin Plan                          |                                       |                         |                                         |            | N/A                                           | Gutter Ponding?       | N/A              | N/A                        | Gutter Slope (%)          | N/A  |
| Street 1 Name                           | Signal                                |                         |                                         |            | N/A                                           | Gutter Lip Ht (in)    | N/A              | N/A                        | Gutter X Slope (%)        | N/A  |
| Stop Condition-Street 1                 | VALLEYDALE RD                         |                         |                                         |            | N/A                                           | Painted X Walk1?      | Yes              | N/A                        | Painted X Walk2?          | N/A  |
| Street 2 Name                           | N/A                                   |                         |                                         |            |                                               | X Walk 1 Direction    | To SW            | 1                          | X Walk 2 Direction        | N/A  |
| Stop Condition-Street 2                 | N/A                                   |                         |                                         |            |                                               | X Walk 1 Width (in)   | 108.0            | 1                          | X Walk 2 Width (in)       | N/A  |
|                                         |                                       |                         |                                         |            |                                               | X Walk 1 Slope (%)    | 3.1              |                            | X Walk 2 Slope (%)        | N/A  |
|                                         |                                       |                         |                                         |            |                                               | X Walk 1 X Slope (%)  | 1.4              | 1                          | X Walk 2 X Slope (%)      | N/A  |
|                                         |                                       | Total Cost:             | \$                                      | 1800.00    | N/A                                           | Ramp inside XWalk1?   | Yes              | N/A                        | Ramp inside XWalk2?       | N/A  |
|                                         |                                       |                         |                                         |            |                                               | Road Slope (%)        | N/A              | 1                          | Clear Space?              | N/A  |
|                                         |                                       |                         |                                         |            |                                               | Road X Slope (%)      | N/A              | N/A                        | Clear Space to XWalk (in) | N/A  |
|                                         |                                       |                         |                                         |            |                                               | N/A                   | Any Obstruction? | N/A                        |                           |      |
| Contraction and                         |                                       |                         |                                         |            |                                               |                       |                  |                            | Obstruction Type          |      |