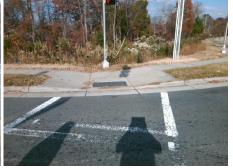

## Access Compliance Report Public Rights-of-Way (Curb Ramps)

| Intersection ID: 52127                  | Main Street: VALLEYDALE_RD            |                         |                                         | Cross      | Cross Street: FRED_D_ALEXANDER_BV             |                       |                  |                            | Location:                 | Ν    |
|-----------------------------------------|---------------------------------------|-------------------------|-----------------------------------------|------------|-----------------------------------------------|-----------------------|------------------|----------------------------|---------------------------|------|
| ADA ID: 4CCDD8BBB453                    | Ramp Ty                               | Ramp Type: Combination1 |                                         |            | Initial Pass/Fail: Fail Overall Compliance: N |                       |                  |                            | o Severity Score:         | 12.5 |
| Co                                      | odes/Mitigation Info/                 | Field Measure           | Field Measurements/Component Compliance |            |                                               |                       |                  |                            |                           |      |
| Possible Solutions:                     |                                       |                         |                                         |            | Compliance Description Data                   |                       |                  | Compliance Description Dat |                           | Data |
| A CONTRACTOR OF SAL                     | Contraction of the                    | Remove & Replace Entir  | re Ram                                  | <b>пр.</b> | N/A                                           | Ramp Length LT (in)   | 60.0             | N/A                        | Ramp Length RT (in)       | 57.0 |
| A Start Start                           |                                       |                         |                                         | •          | Yes                                           | Ramp Width LT (in)    | 55.0             | Yes                        | Ramp Width RT (in)        | 56.0 |
| A 14 . 3. 14 14 14 14                   | Stor S                                |                         |                                         |            | No                                            | Ramp Slope LT (%)     | 8.5              | No                         | Ramp Slope RT (%)         | 8.5  |
| The second and the                      | a with                                |                         |                                         |            | Yes                                           | Ramp XSlope LT (%)    | 0.6              | Yes                        | Ramp XSlope RT (%)        | 1.4  |
| 1 1 1 1 1 1 1 1                         | A NOT                                 |                         |                                         |            | N/A                                           | Ramp Length (in)      | 56.0             | Yes                        | Ramp Slope (%)            | 1.5  |
| A TRANSFER                              | A CONTRACTOR                          |                         |                                         |            | Yes                                           | Ramp Width (in)       | 57.0             | Yes                        | Ramp XSlope (%)           | 0.3  |
|                                         | A A A A A A A A A A A A A A A A A A A | Surveyor Notes:         |                                         |            | N/A                                           | Flare Type LT         | N/A              | N/A                        | Flare Type RT             | N/A  |
| by the                                  | 5. 5. 5. C                            | RP < 5%                 |                                         |            | N/A                                           | Flare Slope LT (%)    | N/A              | N/A                        | Flare Slope RT (%)        | N/A  |
| A A A A A A A A A A A A A A A A A A A   | 2                                     |                         |                                         |            | N/A                                           | Flare Traversable LT? | N/A              | N/A                        | Flare Traversable RT?     | N/A  |
| ALL |                                       |                         |                                         |            | N/A                                           | Landing Length (in)   | N/A              | N/A                        | DWS Provided?             | N/A  |
| the second second                       |                                       |                         |                                         |            | N/A                                           | Landing Width (in)    | N/A              | N/A                        | DWS Contrast?             | N/A  |
| 6 .                                     | A B                                   | PROW/ADA:               |                                         |            | N/A                                           | Landing Slope (%)     | N/A              | N/A                        | DWS Length (in)           | N/A  |
|                                         | No.K.                                 | Not Found, R304.3.2     |                                         |            | N/A                                           | Landing X Slope (%)   | N/A              | N/A                        | DWS Full Width?           | N/A  |
| CONT AN                                 |                                       |                         |                                         |            | N/A                                           | Landing Curb? (Y/N)   | N/A              | N/A                        | DWS Offset (in)           | N/A  |
|                                         | 6 6                                   |                         |                                         |            | N/A                                           | Shared Landing?       | N/A              |                            |                           |      |
| De Martin Plan                          |                                       |                         |                                         |            | N/A                                           | Gutter Ponding?       | N/A              | N/A                        | Gutter Slope (%)          | N/A  |
| Street 1 Name                           | Signal                                |                         |                                         |            | N/A                                           | Gutter Lip Ht (in)    | N/A              | N/A                        | Gutter X Slope (%)        | N/A  |
| Stop Condition-Street 1                 | VALLEYDALE RD                         |                         |                                         |            | N/A                                           | Painted X Walk1?      | Yes              | N/A                        | Painted X Walk2?          | N/A  |
| Street 2 Name                           | N/A                                   |                         |                                         |            |                                               | X Walk 1 Direction    | To SW            | 1                          | X Walk 2 Direction        | N/A  |
| Stop Condition-Street 2                 | N/A                                   |                         |                                         |            |                                               | X Walk 1 Width (in)   | 108.0            | 1                          | X Walk 2 Width (in)       | N/A  |
|                                         |                                       |                         |                                         |            |                                               | X Walk 1 Slope (%)    | 3.1              |                            | X Walk 2 Slope (%)        | N/A  |
|                                         |                                       |                         |                                         |            |                                               | X Walk 1 X Slope (%)  | 1.4              | 1                          | X Walk 2 X Slope (%)      | N/A  |
|                                         |                                       | Total Cost:             | \$                                      | 1800.00    | N/A                                           | Ramp inside XWalk1?   | Yes              | N/A                        | Ramp inside XWalk2?       | N/A  |
|                                         |                                       |                         |                                         |            |                                               | Road Slope (%)        | N/A              | 1                          | Clear Space?              | N/A  |
|                                         |                                       |                         |                                         |            |                                               | Road X Slope (%)      | N/A              | N/A                        | Clear Space to XWalk (in) | N/A  |
|                                         |                                       |                         |                                         |            |                                               | N/A                   | Any Obstruction? | N/A                        |                           |      |
| Contraction and                         |                                       |                         |                                         |            |                                               |                       |                  |                            | Obstruction Type          |      |